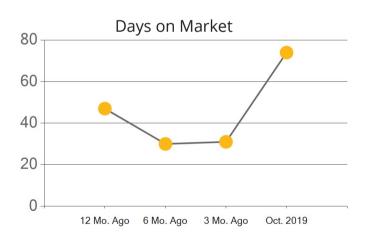

|            | Active | Pending | Sold | Average Sale Price | Days on Market |
|------------|--------|---------|------|--------------------|----------------|
| Oct. 2019  | 146    | 30      | 23   | \$1,104,952        | 74             |
| 3 Mo. Ago  | 142    | 61      | 39   | \$975,721          | 31             |
| 6 Mo. Ago  | 170    | 73      | 38   | \$1,163,951        | 30             |
| 12 Mo. Ago | 148    | 43      | 33   | \$956,423          | 47             |