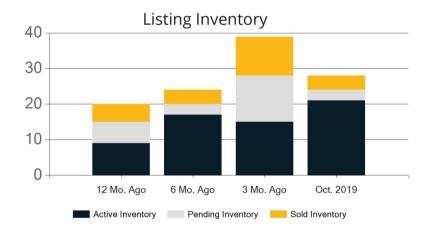

Villa Park

Westminster

Yorba Linda

|            | Active | Pending | Sold | Average Sale Price | Days on Market |
|------------|--------|---------|------|--------------------|----------------|
| Oct. 2019  | 41     | 7       | 18   | \$802,828          | 36             |
| 3 Mo. Ago  | 39     | 18      | 17   | \$927,900          | 35             |
| 6 Mo. Ago  | 38     | 33      | 13   | \$907,762          | 54             |
| 12 Mo. Ago | 28     | 16      | 11   | \$768,500          | 54             |