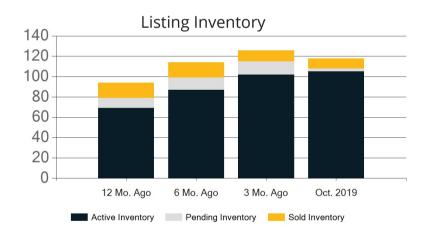

|            | Active | Pending | Sold | Average Sale Price | Days on Market |
|------------|--------|---------|------|--------------------|----------------|
| Oct. 2019  | 105    | 3       | 10   | \$4,233,815        | 51             |
| 3 Mo. Ago  | 102    | 13      | 11   | \$3,740,364        | 89             |
| 6 Mo. Ago  | 87     | 12      | 15   | \$4,471,737        | 64             |
| 12 Mo. Ago | 69     | 10      | 15   | \$4,053,926        | 97             |