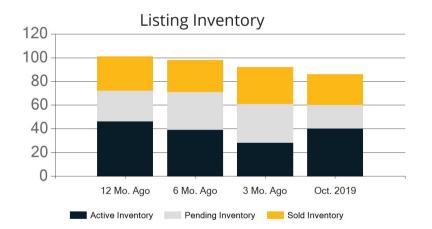

|            | Active | Pending | Sold | Average Sale Price | Days on Market |
|------------|--------|---------|------|--------------------|----------------|
| Oct. 2019  | 163    | 36      | 75   | \$796,562          | 35             |
| 3 Mo. Ago  | 148    | 102     | 75   | \$781,146          | 39             |
| 6 Mo. Ago  | 203    | 109     | 73   | \$746,423          | 26             |
| 12 Mo. Ago | 189    | 65      | 64   | \$717,036          | 44             |