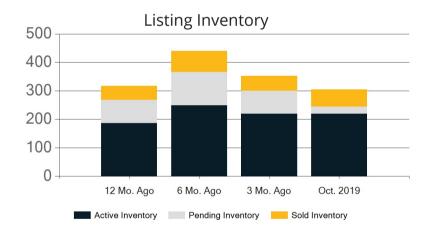

|            | Active | Pending | Sold | Average Sale Price | Days on Market |
|------------|--------|---------|------|--------------------|----------------|
| Oct. 2019  | 20     | 6       | 6    | \$1,073,833        | 36             |
| 3 Mo. Ago  | 22     | 13      | 14   | \$1,093,750        | 25             |
| 6 Mo. Ago  | 42     | 13      | 10   | \$1,394,200        | 62             |
| 12 Mo. Ago | 27     | 10      | 4    | \$1,044,600        | 61             |