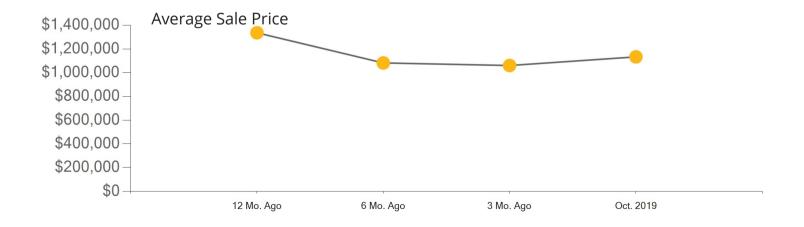

|            | Active | Pending | Sold | Average Sale Price | Days on Market |
|------------|--------|---------|------|--------------------|----------------|
| Oct. 2019  | 287    | 64      | 112  | \$1,197,948        | 53             |
| 3 Mo. Ago  | 304    | 145     | 102  | \$1,080,811        | 47             |
| 6 Mo. Ago  | 279    | 144     | 122  | \$1,107,704        | 46             |
| 12 Mo. Ago | 285    | 98      | 80   | \$1,115,933        | 47             |