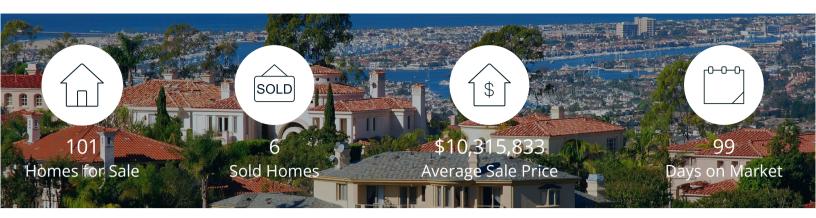

|            | Active | Pending | Sold | Average Sale Price | Days on Market |
|------------|--------|---------|------|--------------------|----------------|
| Oct. 2019  | 101    | 4       | 6    | \$10,315,833       | 99             |
| 3 Mo. Ago  | 97     | 10      | 8    | \$5,975,000        | 107            |
| 6 Mo. Ago  | 88     | 18      | 12   | \$8,552,725        | 225            |
| 12 Mo. Ago | 78     | 11      | 8    | \$7,232,500        | 88             |