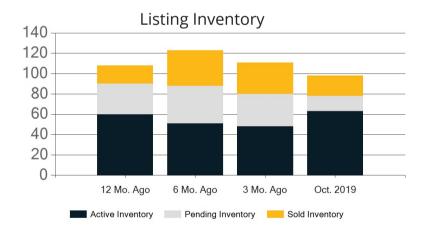

|            | Active | Pending | Sold | Average Sale Price | Days on Market |
|------------|--------|---------|------|--------------------|----------------|
| Oct. 2019  | 29     | 4       | 4    | \$1,360,821        | 62             |
| 3 Mo. Ago  | 27     | 9       | 8    | \$1,536,250        | 42             |
| 6 Mo. Ago  | 30     | 8       | 4    | \$1,333,755        | 51             |
| 12 Mo. Ago | 25     | 6       | 4    | \$1,210,000        | 40             |