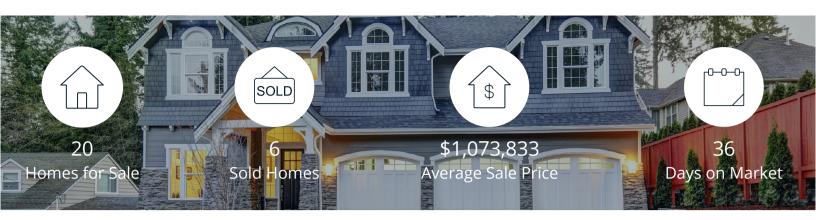

|            | Active | Pending | Sold | Average Sale Price | Days on Market |
|------------|--------|---------|------|--------------------|----------------|
| Oct. 2019  | 20     | 6       | 6    | \$1,073,833        | 36             |
| 3 Mo. Ago  | 22     | 13      | 14   | \$1,093,750        | 25             |
| 6 Mo. Ago  | 42     | 13      | 10   | \$1,394,200        | 62             |
| 12 Mo. Ago | 27     | 10      | 4    | \$1,044,600        | 61             |