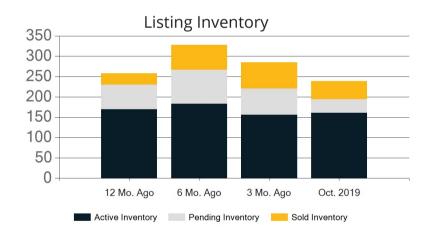

|            | Active | Pending | Sold | Average Sale Price | Days on Market |
|------------|--------|---------|------|--------------------|----------------|
| Oct. 2019  | 202    | 26      | 48   | \$1,133,355        | 56             |
| 3 Mo. Ago  | 231    | 62      | 51   | \$1,060,469        | 57             |
| 6 Mo. Ago  | 224    | 79      | 59   | \$1,082,202        | 50             |
| 12 Mo. Ago | 187    | 48      | 42   | \$1,336,226        | 60             |