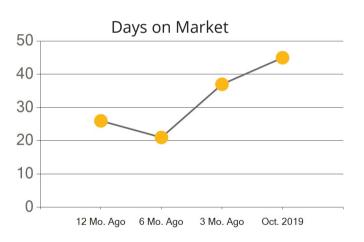

|            | Active | Pending | Sold | Average Sale Price | Days on Market |
|------------|--------|---------|------|--------------------|----------------|
| Oct. 2019  | 96     | 12      | 21   | \$1,265,831        | 46             |
| 3 Mo. Ago  | 112    | 25      | 14   | \$1,326,571        | 58             |
| 6 Mo. Ago  | 110    | 34      | 22   | \$1,509,955        | 48             |
| 12 Mo. Ago | 84     | 19      | 12   | \$1,847,674        | 30             |