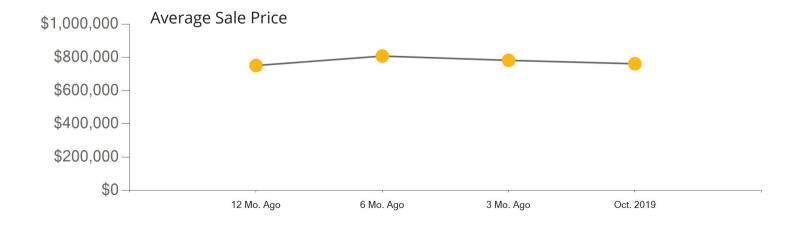

|            | Active | Pending | Sold | Average Sale Price | Days on Market |
|------------|--------|---------|------|--------------------|----------------|
| Oct. 2019  | 308    | 32      | 57   | \$3,546,236        | 74             |
| 3 Mo. Ago  | 326    | 76      | 56   | \$3,903,131        | 74             |
| 6 Mo. Ago  | 312    | 70      | 57   | \$2,897,272        | 79             |
| 12 Mo. Ago | 269    | 44      | 37   | \$3,045,541        | 68             |