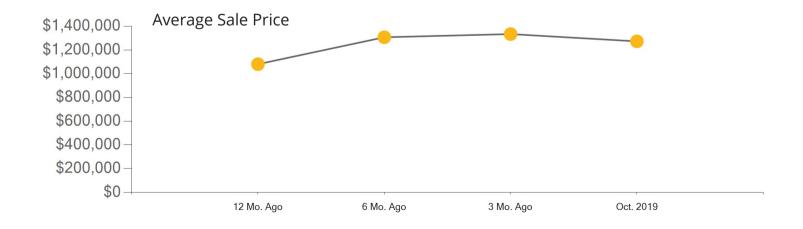

|            | Active | Pending | Sold | Average Sale Price | Days on Market |
|------------|--------|---------|------|--------------------|----------------|
| Oct. 2019  | 287    | 64      | 112  | \$1,197,948        | 53             |
| 3 Mo. Ago  | 304    | 145     | 102  | \$1,080,811        | 47             |
| 6 Mo. Ago  | 279    | 144     | 122  | \$1,107,704        | 46             |
| 12 Mo. Ago | 285    | 98      | 80   | \$1,115,933        | 47             |