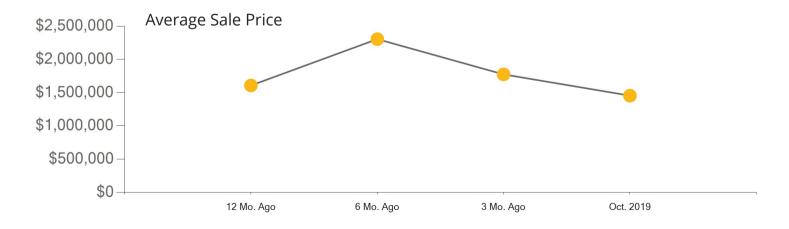

|            | Active | Pending | Sold | Average Sale Price | Days on Market |
|------------|--------|---------|------|--------------------|----------------|
| Oct. 2019  | 198    | 15      | 39   | \$1,455,241        | 80             |
| 3 Mo. Ago  | 182    | 33      | 29   | \$1,775,276        | 76             |
| 6 Mo. Ago  | 181    | 41      | 36   | \$2,305,842        | 75             |
| 12 Mo. Ago | 148    | 29      | 19   | \$1,608,284        | 69             |