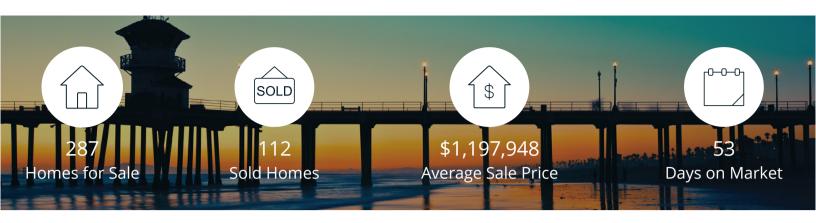

|            | Active | Pending | Sold | Average Sale Price | Days on Market |
|------------|--------|---------|------|--------------------|----------------|
| Oct. 2019  | 287    | 64      | 112  | \$1,197,948        | 53             |
| 3 Mo. Ago  | 304    | 145     | 102  | \$1,080,811        | 47             |
| 6 Mo. Ago  | 279    | 144     | 122  | \$1,107,704        | 46             |
| 12 Mo. Ago | 285    | 98      | 80   | \$1,115,933        | 47             |