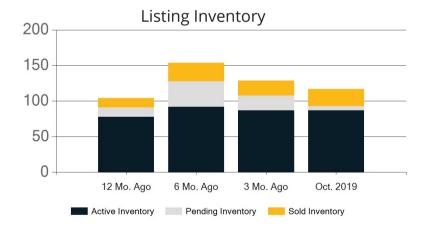

|            | Active | Pending | Sold | Average Sale Price | Days on Market |
|------------|--------|---------|------|--------------------|----------------|
| Oct. 2019  | 87     | 6       | 24   | \$1,363,288        | 56             |
| 3 Mo. Ago  | 87     | 21      | 21   | \$1,063,557        | 46             |
| 6 Mo. Ago  | 92     | 36      | 26   | \$1,064,467        | 54             |
| 12 Mo. Ago | 78     | 13      | 13   | \$969,462          | 54             |