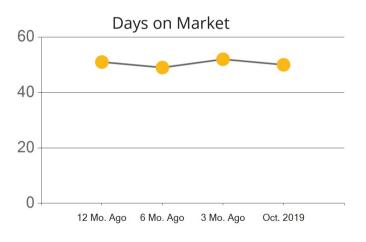

|            | Active | Pending | Sold  | Median Sale Price | Days on Market |
|------------|--------|---------|-------|-------------------|----------------|
| Oct. 2019  | 5,181  | 981     | 1,521 | \$815,000         | 50             |
| 3 Mo. Ago  | 5,175  | 2,030   | 1,748 | \$800,000         | 52             |
| 6 Mo. Ago  | 5,444  | 2,307   | 1,701 | \$830,000         | 49             |
| 12 Mo. Ago | 4,898  | 1,560   | 1,204 | \$799,000         | 51             |