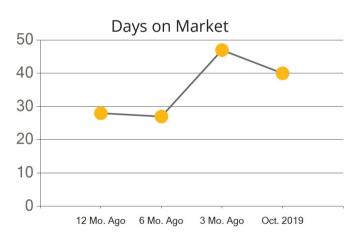

|            | Active | Pending | Sold | Average Sale Price | Days on Market |
|------------|--------|---------|------|--------------------|----------------|
| Oct. 2019  | 29     | 4       | 4    | \$1,360,821        | 62             |
| 3 Mo. Ago  | 27     | 9       | 8    | \$1,536,250        | 42             |
| 6 Mo. Ago  | 30     | 8       | 4    | \$1,333,755        | 51             |
| 12 Mo. Ago | 25     | 6       | 4    | \$1,210,000        | 40             |