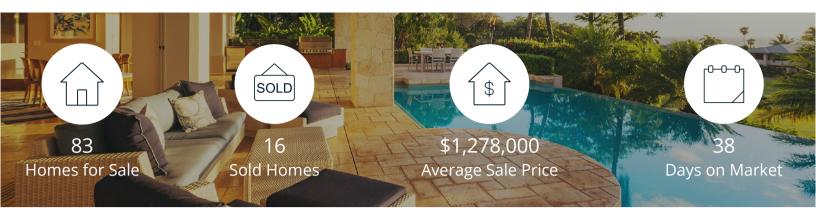

|            | Active | Pending | Sold | Average Sale Price | Days on Market |
|------------|--------|---------|------|--------------------|----------------|
| Oct. 2019  | 83     | 13      | 16   | \$1,278,000        | 38             |
| 3 Mo. Ago  | 81     | 30      | 29   | \$1,321,276        | 64             |
| 6 Mo. Ago  | 93     | 43      | 22   | \$1,297,350        | 33             |
| 12 Mo. Ago | 80     | 25      | 14   | \$1,178,768        | 51             |