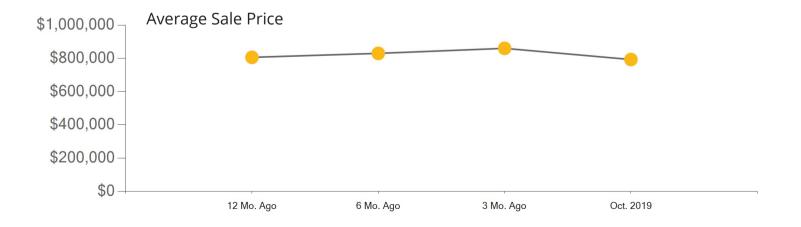

Villa Park

Westminster

Yorba Linda

|            | Active | Pending | Sold | Average Sale Price | Days on Market |
|------------|--------|---------|------|--------------------|----------------|
| Oct. 2019  | 41     | 7       | 18   | \$802,828          | 36             |
| 3 Mo. Ago  | 39     | 18      | 17   | \$927,900          | 35             |
| 6 Mo. Ago  | 38     | 33      | 13   | \$907,762          | 54             |
| 12 Mo. Ago | 28     | 16      | 11   | \$768,500          | 54             |