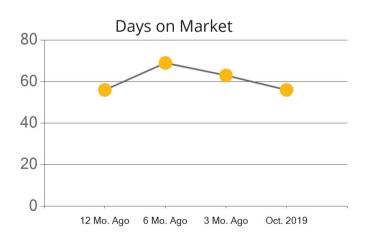

|            | Active | Pending | Sold | Average Sale Price | Days on Market |
|------------|--------|---------|------|--------------------|----------------|
| Oct. 2019  | 198    | 15      | 39   | \$1,455,241        | 80             |
| 3 Mo. Ago  | 182    | 33      | 29   | \$1,775,276        | 76             |
| 6 Mo. Ago  | 181    | 41      | 36   | \$2,305,842        | 75             |
| 12 Mo. Ago | 148    | 29      | 19   | \$1,608,284        | 69             |