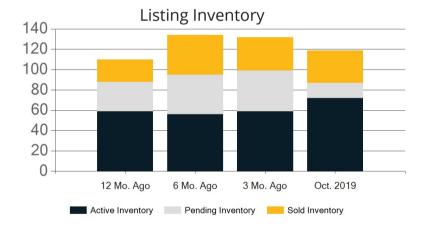

|            | Active | Pending | Sold | Average Sale Price | Days on Market |
|------------|--------|---------|------|--------------------|----------------|
| Oct. 2019  | 72     | 15      | 32   | \$706,438          | 29             |
| 3 Mo. Ago  | 59     | 40      | 33   | \$734,963          | 31             |
| 6 Mo. Ago  | 56     | 39      | 39   | \$683,858          | 34             |
| 12 Mo. Ago | 59     | 29      | 22   | \$674,136          | 38             |