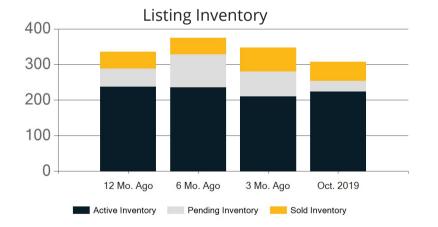

|            | Active | Pending | Sold | Average Sale Price | Days on Market |
|------------|--------|---------|------|--------------------|----------------|
| Oct. 2019  | 224    | 30      | 54   | \$997,977          | 64             |
| 3 Mo. Ago  | 210    | 70      | 68   | \$1,018,392        | 55             |
| 6 Mo. Ago  | 236    | 93      | 46   | \$1,092,359        | 35             |
| 12 Mo. Ago | 238    | 51      | 47   | \$1,018,111        | 46             |