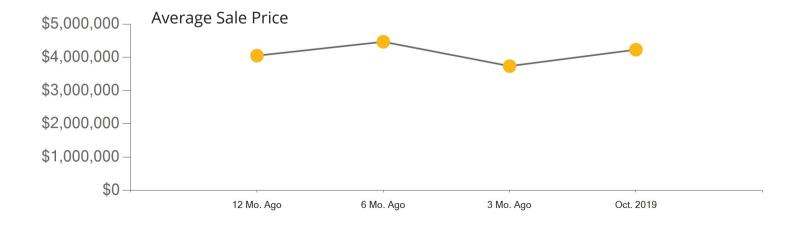

|            | Active | Pending | Sold | Average Sale Price | Days on Market |
|------------|--------|---------|------|--------------------|----------------|
| Oct. 2019  | 105    | 3       | 10   | \$4,233,815        | 51             |
| 3 Mo. Ago  | 102    | 13      | 11   | \$3,740,364        | 89             |
| 6 Mo. Ago  | 87     | 12      | 15   | \$4,471,737        | 64             |
| 12 Mo. Ago | 69     | 10      | 15   | \$4,053,926        | 97             |