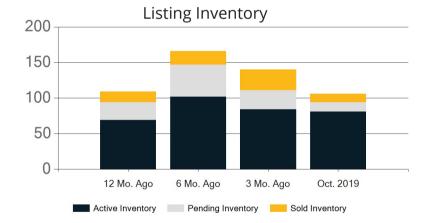

|            | Active | Pending | Sold | Average Sale Price | Days on Market |
|------------|--------|---------|------|--------------------|----------------|
| Oct. 2019  | 250    | 15      | 31   | \$2,898,081        | 86             |
| 3 Mo. Ago  | 272    | 44      | 25   | \$3,803,284        | 102            |
| 6 Mo. Ago  | 292    | 41      | 34   | \$2,873,631        | 86             |
| 12 Mo. Ago | 243    | 24      | 21   | \$2,326,305        | 96             |