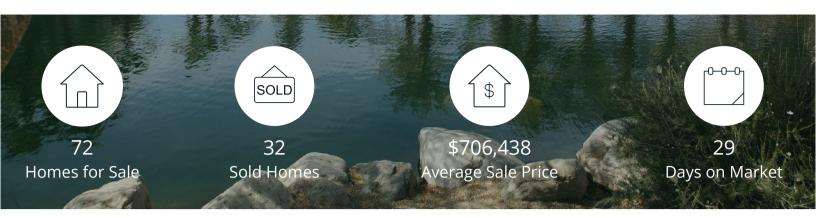

|            | Active | Pending | Sold | Average Sale Price | Days on Market |
|------------|--------|---------|------|--------------------|----------------|
| Oct. 2019  | 72     | 15      | 32   | \$706,438          | 29             |
| 3 Mo. Ago  | 59     | 40      | 33   | \$734,963          | 31             |
| 6 Mo. Ago  | 56     | 39      | 39   | \$683,858          | 34             |
| 12 Mo. Ago | 59     | 29      | 22   | \$674,136          | 38             |