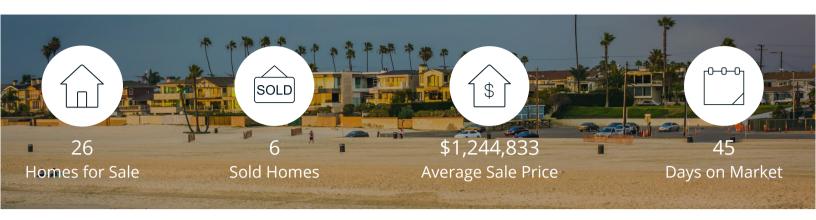

|            | Active | Pending | Sold | Average Sale Price | Days on Market |
|------------|--------|---------|------|--------------------|----------------|
| Oct. 2019  | 26     | 7       | 6    | \$1,244,833        | 45             |
| 3 Mo. Ago  | 26     | 11      | 5    | \$1,006,800        | 29             |
| 6 Mo. Ago  | 20     | 14      | 15   | \$1,233,867        | 46             |
| 12 Mo. Ago | 20     | 8       | 6    | \$1,151,833        | 51             |