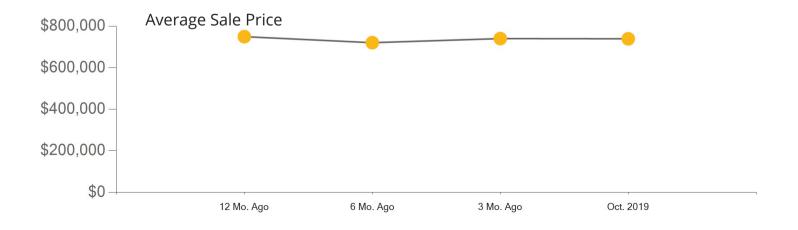

|            | Active | Pending | Sold | Average Sale Price | Days on Market |
|------------|--------|---------|------|--------------------|----------------|
| Oct. 2019  | 48     | 17      | 20   | \$739,500          | 38             |
| 3 Mo. Ago  | 44     | 27      | 21   | \$740,510          | 27             |
| 6 Mo. Ago  | 44     | 34      | 26   | \$720,669          | 28             |
| 12 Mo. Ago | 51     | 23      | 16   | \$749,744          | 49             |