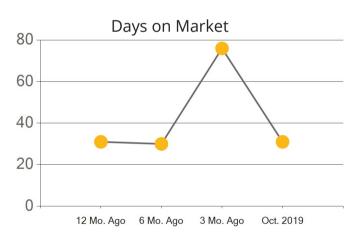

|            | Active | Pending | Sold | Average Sale Price | Days on Market |
|------------|--------|---------|------|--------------------|----------------|
| Oct. 2019  | 105    | 3       | 10   | \$4,233,815        | 51             |
| 3 Mo. Ago  | 102    | 13      | 11   | \$3,740,364        | 89             |
| 6 Mo. Ago  | 87     | 12      | 15   | \$4,471,737        | 64             |
| 12 Mo. Ago | 69     | 10      | 15   | \$4,053,926        | 97             |