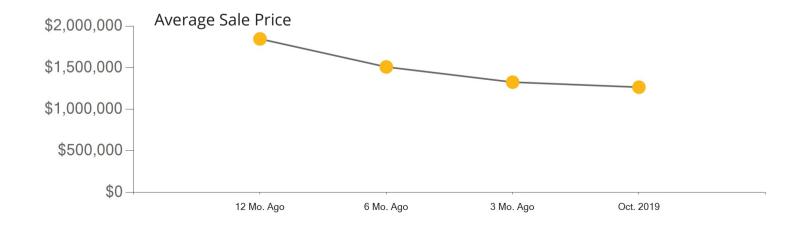

|            | Active | Pending | Sold | Average Sale Price | Days on Market |
|------------|--------|---------|------|--------------------|----------------|
| Oct. 2019  | 96     | 12      | 21   | \$1,265,831        | 46             |
| 3 Mo. Ago  | 112    | 25      | 14   | \$1,326,571        | 58             |
| 6 Mo. Ago  | 110    | 34      | 22   | \$1,509,955        | 48             |
| 12 Mo. Ago | 84     | 19      | 12   | \$1,847,674        | 30             |