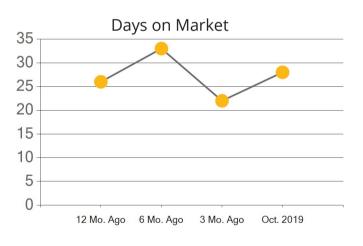

|            | Active | Pending | Sold | Average Sale Price | Days on Market |
|------------|--------|---------|------|--------------------|----------------|
| Oct. 2019  | 163    | 36      | 75   | \$796,562          | 35             |
| 3 Mo. Ago  | 148    | 102     | 75   | \$781,146          | 39             |
| 6 Mo. Ago  | 203    | 109     | 73   | \$746,423          | 26             |
| 12 Mo. Ago | 189    | 65      | 64   | \$717,036          | 44             |