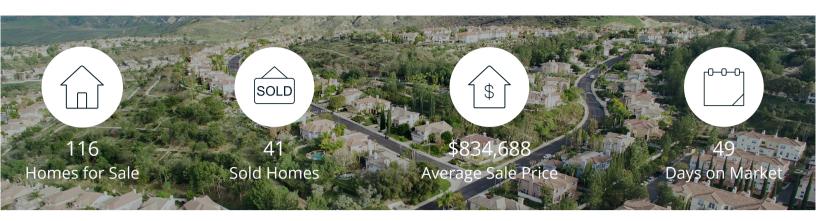

|            | Active | Pending | Sold | Average Sale Price | Days on Market |
|------------|--------|---------|------|--------------------|----------------|
| Oct. 2019  | 116    | 17      | 41   | \$834,688          | 49             |
| 3 Mo. Ago  | 116    | 58      | 60   | \$815,278          | 43             |
| 6 Mo. Ago  | 137    | 62      | 51   | \$828,149          | 48             |
| 12 Mo. Ago | 92     | 34      | 35   | \$885,619          | 41             |