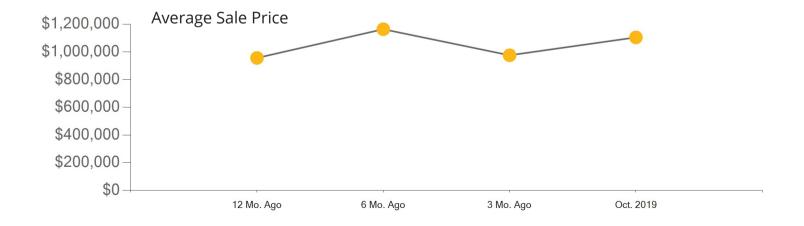

|            | Active | Pending | Sold | Average Sale Price | Days on Market |
|------------|--------|---------|------|--------------------|----------------|
| Oct. 2019  | 83     | 14      | 48   | \$788,821          | 39             |
| 3 Mo. Ago  | 100    | 47      | 52   | \$811,647          | 49             |
| 6 Mo. Ago  | 117    | 56      | 47   | \$807,385          | 57             |
| 12 Mo. Ago | 91     | 26      | 30   | \$833,268          | 50             |