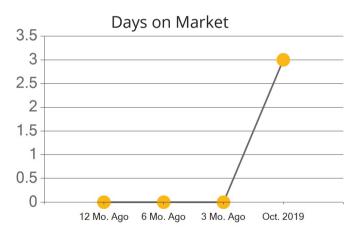

|            | Active | Pending | Sold | Average Sale Price | Days on Market |
|------------|--------|---------|------|--------------------|----------------|
| Oct. 2019  | 3      | 0       | 1    | \$850,000          | 3              |
| 3 Mo. Ago  | 2      | 1       | 0    | \$0                | 0              |
| 6 Mo. Ago  | 4      | 0       | 0    | \$0                | 0              |
| 12 Mo. Ago | 2      | 0       | 0    | \$0                | 0              |