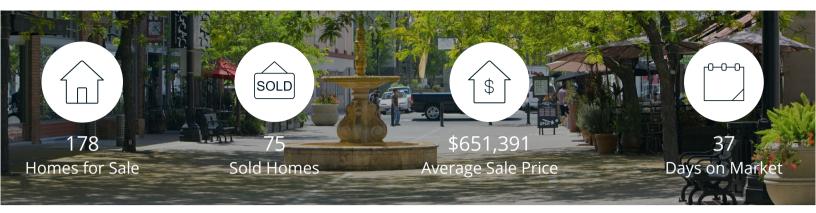

|            | Active | Pending | Sold | Average Sale Price | Days on Market |
|------------|--------|---------|------|--------------------|----------------|
| Oct. 2019  | 178    | 48      | 75   | \$651,391          | 37             |
| 3 Mo. Ago  | 178    | 97      | 83   | \$646,401          | 58             |
| 6 Mo. Ago  | 196    | 93      | 83   | \$617,392          | 45             |
| 12 Mo. Ago | 218    | 84      | 53   | \$619,852          | 54             |