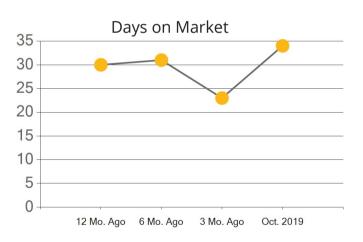

|            | Active | Pending | Sold | Average Sale Price | Days on Market |
|------------|--------|---------|------|--------------------|----------------|
| Oct. 2019  | 100    | 47      | 66   | \$689,956          | 34             |
| 3 Mo. Ago  | 109    | 77      | 70   | \$672,707          | 23             |
| 6 Mo. Ago  | 100    | 72      | 56   | \$685,953          | 31             |
| 12 Mo. Ago | 100    | 68      | 57   | \$642,465          | 30             |