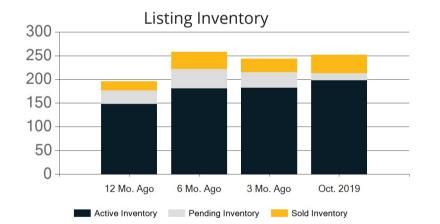

|            | Active | Pending | Sold | Average Sale Price | Days on Market |
|------------|--------|---------|------|--------------------|----------------|
| Oct. 2019  | 198    | 15      | 39   | \$1,455,241        | 80             |
| 3 Mo. Ago  | 182    | 33      | 29   | \$1,775,276        | 76             |
| 6 Mo. Ago  | 181    | 41      | 36   | \$2,305,842        | 75             |
| 12 Mo. Ago | 148    | 29      | 19   | \$1,608,284        | 69             |