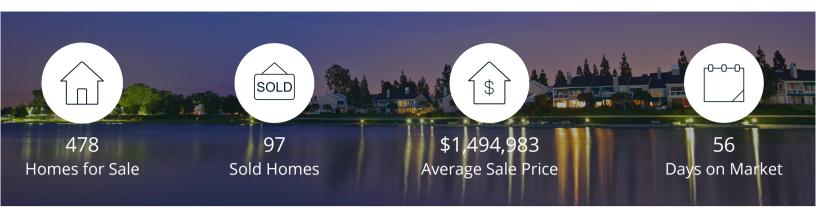

|            | Active | Pending | Sold | Average Sale Price | Days on Market |
|------------|--------|---------|------|--------------------|----------------|
| Oct. 2019  | 478    | 81      | 97   | \$1,494,983        | 56             |
| 3 Mo. Ago  | 487    | 130     | 122  | \$1,322,642        | 63             |
| 6 Mo. Ago  | 463    | 155     | 117  | \$1,275,742        | 69             |
| 12 Mo. Ago | 376    | 98      | 77   | \$1,441,859        | 56             |