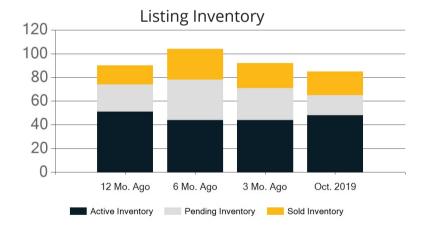

|            | Active | Pending | Sold | Average Sale Price | Days on Market |
|------------|--------|---------|------|--------------------|----------------|
| Oct. 2019  | 48     | 17      | 20   | \$739,500          | 38             |
| 3 Mo. Ago  | 44     | 27      | 21   | \$740,510          | 27             |
| 6 Mo. Ago  | 44     | 34      | 26   | \$720,669          | 28             |
| 12 Mo. Ago | 51     | 23      | 16   | \$749,744          | 49             |