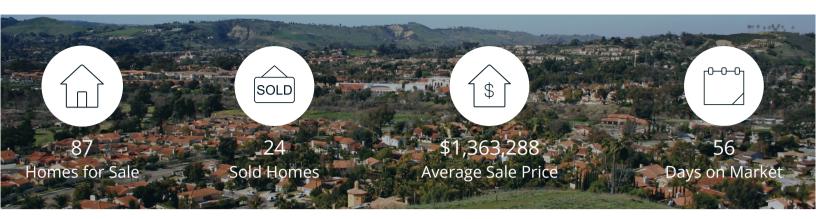

|            | Active | Pending | Sold | Average Sale Price | Days on Market |
|------------|--------|---------|------|--------------------|----------------|
| Oct. 2019  | 87     | 6       | 24   | \$1,363,288        | 56             |
| 3 Mo. Ago  | 87     | 21      | 21   | \$1,063,557        | 46             |
| 6 Mo. Ago  | 92     | 36      | 26   | \$1,064,467        | 54             |
| 12 Mo. Ago | 78     | 13      | 13   | \$969,462          | 54             |