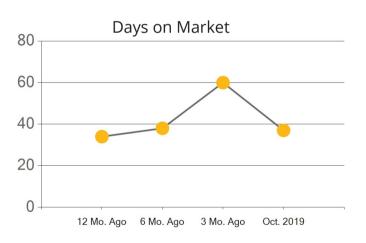

|            | Active | Pending | Sold | Average Sale Price | Days on Market |
|------------|--------|---------|------|--------------------|----------------|
| Oct. 2019  | 209    | 53      | 69   | \$802,561          | 37             |
| 3 Mo. Ago  | 203    | 97      | 64   | \$782,463          | 60             |
| 6 Mo. Ago  | 207    | 111     | 66   | \$838,650          | 38             |
| 12 Mo. Ago | 206    | 75      | 53   | \$838,875          | 34             |