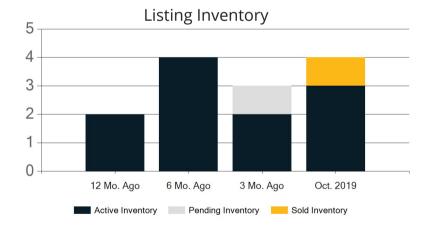

|            | Active | Pending | Sold | Average Sale Price | Days on Market |
|------------|--------|---------|------|--------------------|----------------|
| Oct. 2019  | 3      | 0       | 1    | \$850,000          | 3              |
| 3 Mo. Ago  | 2      | 1       | 0    | \$0                | 0              |
| 6 Mo. Ago  | 4      | 0       | 0    | \$0                | 0              |
| 12 Mo. Ago | 2      | 0       | 0    | \$0                | 0              |