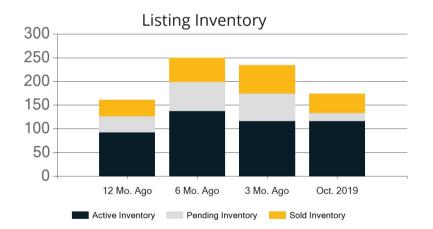

|            | Active | Pending | Sold | Average Sale Price | Days on Market |
|------------|--------|---------|------|--------------------|----------------|
| Oct. 2019  | 188    | 80      | 92   | \$632,967          | 36             |
| 3 Mo. Ago  | 187    | 102     | 100  | \$608,931          | 28             |
| 6 Mo. Ago  | 169    | 105     | 84   | \$605,726          | 40             |
| 12 Mo. Ago | 220    | 90      | 63   | \$622,605          | 49             |