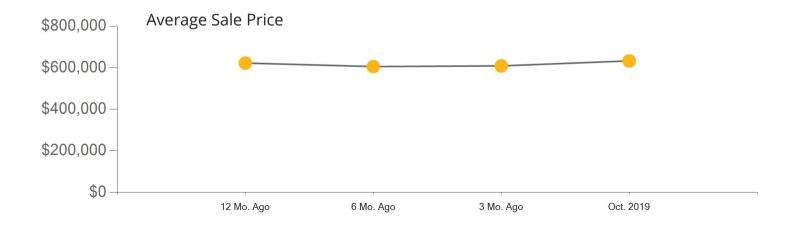

|            | Active | Pending | Sold | Average Sale Price | Days on Market |
|------------|--------|---------|------|--------------------|----------------|
| Oct. 2019  | 188    | 80      | 92   | \$632,967          | 36             |
| 3 Mo. Ago  | 187    | 102     | 100  | \$608,931          | 28             |
| 6 Mo. Ago  | 169    | 105     | 84   | \$605,726          | 40             |
| 12 Mo. Ago | 220    | 90      | 63   | \$622,605          | 49             |