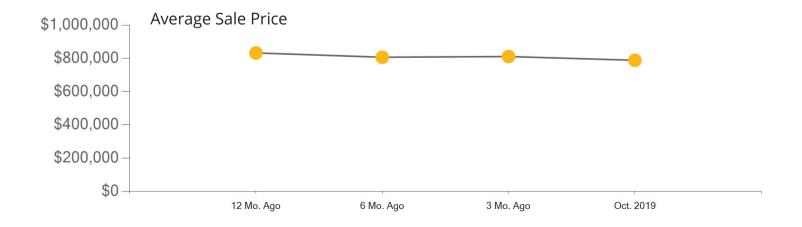

|            | Active | Pending | Sold | Average Sale Price | Days on Market |
|------------|--------|---------|------|--------------------|----------------|
| Oct. 2019  | 20     | 6       | 6    | \$1,073,833        | 36             |
| 3 Mo. Ago  | 22     | 13      | 14   | \$1,093,750        | 25             |
| 6 Mo. Ago  | 42     | 13      | 10   | \$1,394,200        | 62             |
| 12 Mo. Ago | 27     | 10      | 4    | \$1,044,600        | 61             |