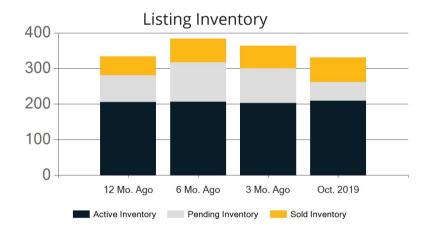

|            | Active | Pending | Sold | Average Sale Price | Days on Market |
|------------|--------|---------|------|--------------------|----------------|
| Oct. 2019  | 209    | 53      | 69   | \$802,561          | 37             |
| 3 Mo. Ago  | 203    | 97      | 64   | \$782,463          | 60             |
| 6 Mo. Ago  | 207    | 111     | 66   | \$838,650          | 38             |
| 12 Mo. Ago | 206    | 75      | 53   | \$838,875          | 34             |