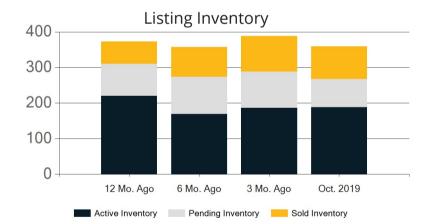

|            | Active | Pending | Sold | Average Sale Price | Days on Market |
|------------|--------|---------|------|--------------------|----------------|
| Oct. 2019  | 188    | 80      | 92   | \$632,967          | 36             |
| 3 Mo. Ago  | 187    | 102     | 100  | \$608,931          | 28             |
| 6 Mo. Ago  | 169    | 105     | 84   | \$605,726          | 40             |
| 12 Mo. Ago | 220    | 90      | 63   | \$622,605          | 49             |