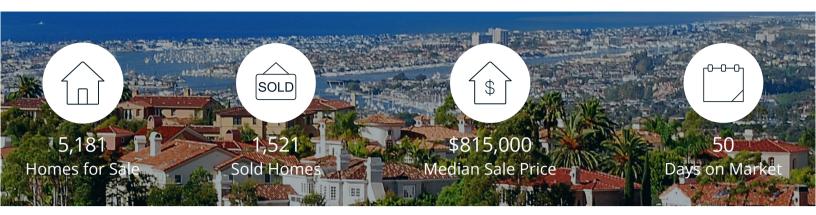

|            | Active | Pending | Sold  | Median Sale Price | Days on Market |
|------------|--------|---------|-------|-------------------|----------------|
| Oct. 2019  | 5,181  | 981     | 1,521 | \$815,000         | 50             |
| 3 Mo. Ago  | 5,175  | 2,030   | 1,748 | \$800,000         | 52             |
| 6 Mo. Ago  | 5,444  | 2,307   | 1,701 | \$830,000         | 49             |
| 12 Mo. Ago | 4,898  | 1,560   | 1,204 | \$799,000         | 51             |