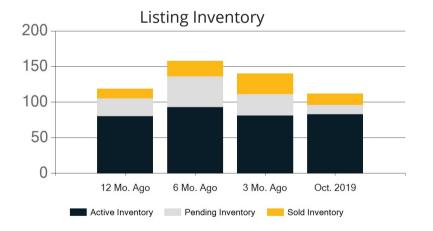

|            | Active | Pending | Sold | Average Sale Price | Days on Market |
|------------|--------|---------|------|--------------------|----------------|
| Oct. 2019  | 83     | 13      | 16   | \$1,278,000        | 38             |
| 3 Mo. Ago  | 81     | 30      | 29   | \$1,321,276        | 64             |
| 6 Mo. Ago  | 93     | 43      | 22   | \$1,297,350        | 33             |
| 12 Mo. Ago | 80     | 25      | 14   | \$1,178,768        | 51             |