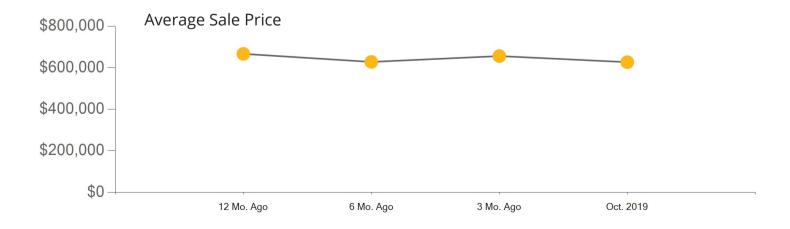

|            | Active | Pending | Sold | Average Sale Price | Days on Market |
|------------|--------|---------|------|--------------------|----------------|
| Oct. 2019  | 64     | 40      | 35   | \$626,936          | 44             |
| 3 Mo. Ago  | 72     | 50      | 58   | \$656,262          | 42             |
| 6 Mo. Ago  | 84     | 60      | 36   | \$628,131          | 39             |
| 12 Mo. Ago | 93     | 42      | 35   | \$666,940          | 50             |