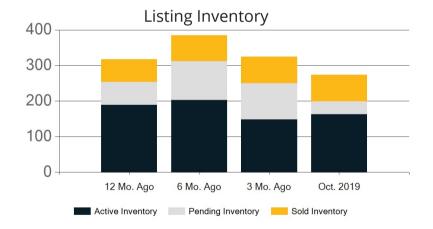

|            | Active | Pending | Sold | Average Sale Price | Days on Market |
|------------|--------|---------|------|--------------------|----------------|
| Oct. 2019  | 163    | 36      | 75   | \$796,562          | 35             |
| 3 Mo. Ago  | 148    | 102     | 75   | \$781,146          | 39             |
| 6 Mo. Ago  | 203    | 109     | 73   | \$746,423          | 26             |
| 12 Mo. Ago | 189    | 65      | 64   | \$717,036          | 44             |