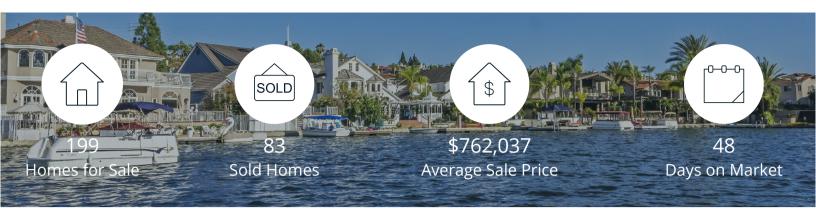

|            | Active | Pending | Sold | Average Sale Price | Days on Market |
|------------|--------|---------|------|--------------------|----------------|
| Oct. 2019  | 199    | 44      | 83   | \$762,037          | 48             |
| 3 Mo. Ago  | 211    | 109     | 98   | \$782,555          | 54             |
| 6 Mo. Ago  | 262    | 109     | 94   | \$808,381          | 33             |
| 12 Mo. Ago | 208    | 77      | 53   | \$751,311          | 59             |