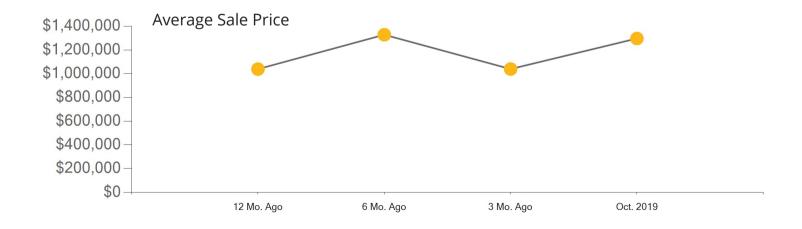

|            | Active | Pending | Sold | Average Sale Price | Days on Market |
|------------|--------|---------|------|--------------------|----------------|
| Oct. 2019  | 250    | 15      | 31   | \$2,898,081        | 86             |
| 3 Mo. Ago  | 272    | 44      | 25   | \$3,803,284        | 102            |
| 6 Mo. Ago  | 292    | 41      | 34   | \$2,873,631        | 86             |
| 12 Mo. Ago | 243    | 24      | 21   | \$2,326,305        | 96             |