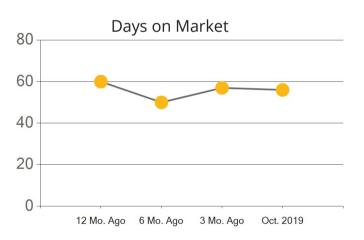

|            | Active | Pending | Sold | Average Sale Price | Days on Market |
|------------|--------|---------|------|--------------------|----------------|
| Oct. 2019  | 287    | 64      | 112  | \$1,197,948        | 53             |
| 3 Mo. Ago  | 304    | 145     | 102  | \$1,080,811        | 47             |
| 6 Mo. Ago  | 279    | 144     | 122  | \$1,107,704        | 46             |
| 12 Mo. Ago | 285    | 98      | 80   | \$1,115,933        | 47             |