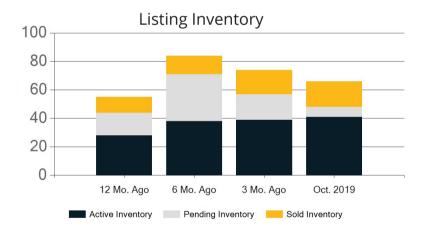

Villa Park

Westminster

Yorba Linda

|            | Active | Pending | Sold | Average Sale Price | Days on Market |
|------------|--------|---------|------|--------------------|----------------|
| Oct. 2019  | 41     | 7       | 18   | \$802,828          | 36             |
| 3 Mo. Ago  | 39     | 18      | 17   | \$927,900          | 35             |
| 6 Mo. Ago  | 38     | 33      | 13   | \$907,762          | 54             |
| 12 Mo. Ago | 28     | 16      | 11   | \$768,500          | 54             |