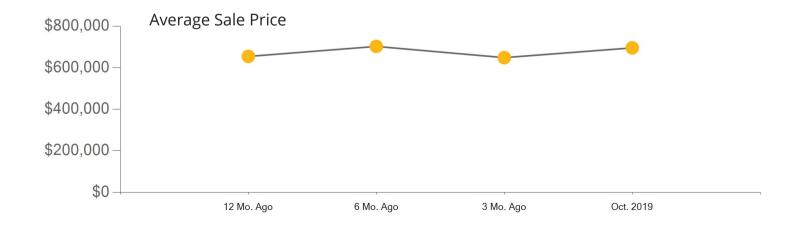

Villa Park

Westminster

Yorba Linda

|            | Active | Pending | Sold | Average Sale Price | Days on Market |
|------------|--------|---------|------|--------------------|----------------|
| Oct. 2019  | 41     | 7       | 18   | \$802,828          | 36             |
| 3 Mo. Ago  | 39     | 18      | 17   | \$927,900          | 35             |
| 6 Mo. Ago  | 38     | 33      | 13   | \$907,762          | 54             |
| 12 Mo. Ago | 28     | 16      | 11   | \$768,500          | 54             |