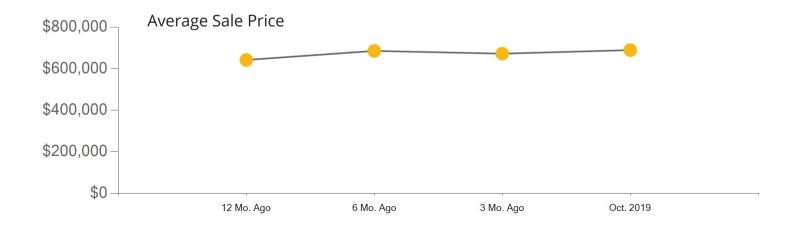

|            | Active | Pending | Sold | Average Sale Price | Days on Market |
|------------|--------|---------|------|--------------------|----------------|
| Oct. 2019  | 100    | 47      | 66   | \$689,956          | 34             |
| 3 Mo. Ago  | 109    | 77      | 70   | \$672,707          | 23             |
| 6 Mo. Ago  | 100    | 72      | 56   | \$685,953          | 31             |
| 12 Mo. Ago | 100    | 68      | 57   | \$642,465          | 30             |