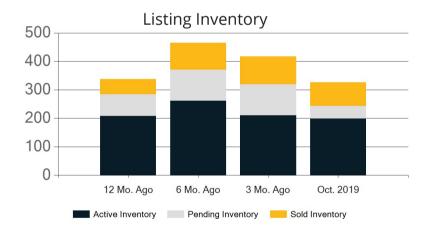

|            | Active | Pending | Sold | Average Sale Price | Days on Market |
|------------|--------|---------|------|--------------------|----------------|
| Oct. 2019  | 199    | 44      | 83   | \$762,037          | 48             |
| 3 Mo. Ago  | 211    | 109     | 98   | \$782,555          | 54             |
| 6 Mo. Ago  | 262    | 109     | 94   | \$808,381          | 33             |
| 12 Mo. Ago | 208    | 77      | 53   | \$751,311          | 59             |