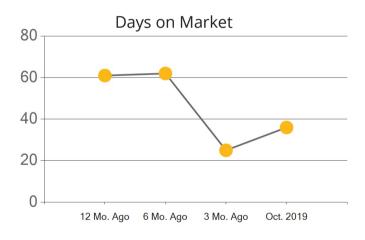

|            | Active | Pending | Sold | Average Sale Price | Days on Market |
|------------|--------|---------|------|--------------------|----------------|
| Oct. 2019  | 20     | 6       | 6    | \$1,073,833        | 36             |
| 3 Mo. Ago  | 22     | 13      | 14   | \$1,093,750        | 25             |
| 6 Mo. Ago  | 42     | 13      | 10   | \$1,394,200        | 62             |
| 12 Mo. Ago | 27     | 10      | 4    | \$1,044,600        | 61             |