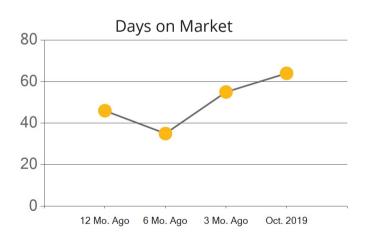

|            | Active | Pending | Sold | Average Sale Price | Days on Market |
|------------|--------|---------|------|--------------------|----------------|
| Oct. 2019  | 224    | 30      | 54   | \$997,977          | 64             |
| 3 Mo. Ago  | 210    | 70      | 68   | \$1,018,392        | 55             |
| 6 Mo. Ago  | 236    | 93      | 46   | \$1,092,359        | 35             |
| 12 Mo. Ago | 238    | 51      | 47   | \$1,018,111        | 46             |