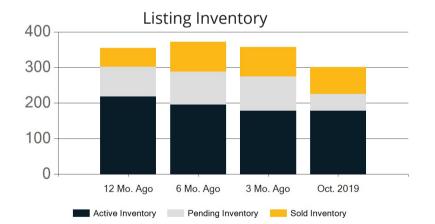

|            | Active | Pending | Sold | Average Sale Price | Days on Market |
|------------|--------|---------|------|--------------------|----------------|
| Oct. 2019  | 26     | 7       | 6    | \$1,244,833        | 45             |
| 3 Mo. Ago  | 26     | 11      | 5    | \$1,006,800        | 29             |
| 6 Mo. Ago  | 20     | 14      | 15   | \$1,233,867        | 46             |
| 12 Mo. Ago | 20     | 8       | 6    | \$1,151,833        | 51             |