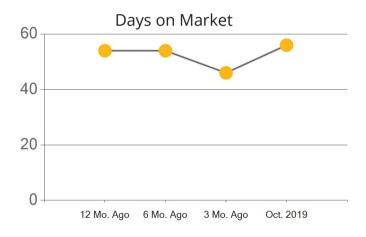

|            | Active | Pending | Sold | Average Sale Price | Days on Market |
|------------|--------|---------|------|--------------------|----------------|
| Oct. 2019  | 87     | 6       | 24   | \$1,363,288        | 56             |
| 3 Mo. Ago  | 87     | 21      | 21   | \$1,063,557        | 46             |
| 6 Mo. Ago  | 92     | 36      | 26   | \$1,064,467        | 54             |
| 12 Mo. Ago | 78     | 13      | 13   | \$969,462          | 54             |