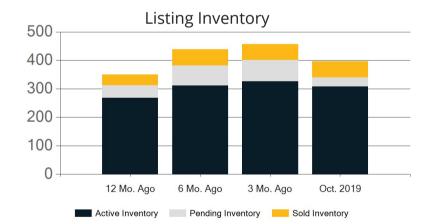

|            | Active | Pending | Sold | Average Sale Price | Days on Market |
|------------|--------|---------|------|--------------------|----------------|
| Oct. 2019  | 308    | 32      | 57   | \$3,546,236        | 74             |
| 3 Mo. Ago  | 326    | 76      | 56   | \$3,903,131        | 74             |
| 6 Mo. Ago  | 312    | 70      | 57   | \$2,897,272        | 79             |
| 12 Mo. Ago | 269    | 44      | 37   | \$3,045,541        | 68             |