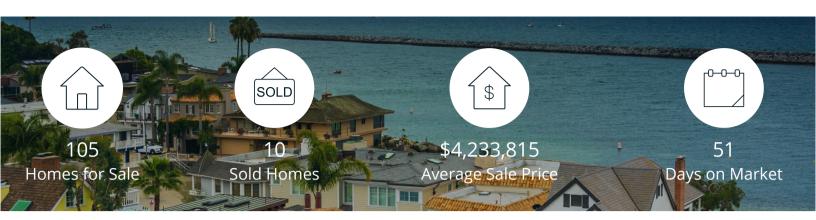

|            | Active | Pending | Sold | Average Sale Price | Days on Market |
|------------|--------|---------|------|--------------------|----------------|
| Oct. 2019  | 105    | 3       | 10   | \$4,233,815        | 51             |
| 3 Mo. Ago  | 102    | 13      | 11   | \$3,740,364        | 89             |
| 6 Mo. Ago  | 87     | 12      | 15   | \$4,471,737        | 64             |
| 12 Mo. Ago | 69     | 10      | 15   | \$4,053,926        | 97             |