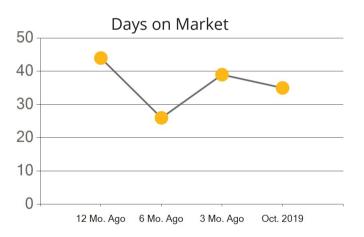

|            | Active | Pending | Sold | Average Sale Price | Days on Market |
|------------|--------|---------|------|--------------------|----------------|
| Oct. 2019  | 163    | 36      | 75   | \$796,562          | 35             |
| 3 Mo. Ago  | 148    | 102     | 75   | \$781,146          | 39             |
| 6 Mo. Ago  | 203    | 109     | 73   | \$746,423          | 26             |
| 12 Mo. Ago | 189    | 65      | 64   | \$717,036          | 44             |