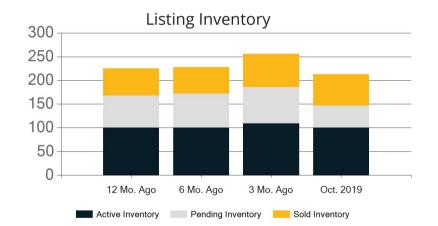

|            | Active | Pending | Sold | Average Sale Price | Days on Market |
|------------|--------|---------|------|--------------------|----------------|
| Oct. 2019  | 116    | 17      | 41   | \$834,688          | 49             |
| 3 Mo. Ago  | 116    | 58      | 60   | \$815,278          | 43             |
| 6 Mo. Ago  | 137    | 62      | 51   | \$828,149          | 48             |
| 12 Mo. Ago | 92     | 34      | 35   | \$885,619          | 41             |