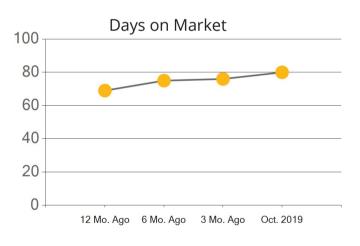

|            | Active | Pending | Sold | Average Sale Price | Days on Market |
|------------|--------|---------|------|--------------------|----------------|
| Oct. 2019  | 198    | 15      | 39   | \$1,455,241        | 80             |
| 3 Mo. Ago  | 182    | 33      | 29   | \$1,775,276        | 76             |
| 6 Mo. Ago  | 181    | 41      | 36   | \$2,305,842        | 75             |
| 12 Mo. Ago | 148    | 29      | 19   | \$1,608,284        | 69             |