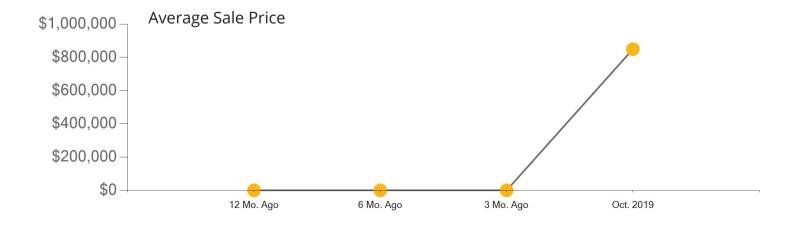

|            | Active | Pending | Sold | Average Sale Price | Days on Market |
|------------|--------|---------|------|--------------------|----------------|
| Oct. 2019  | 3      | 0       | 1    | \$850,000          | 3              |
| 3 Mo. Ago  | 2      | 1       | 0    | \$0                | 0              |
| 6 Mo. Ago  | 4      | 0       | 0    | \$0                | 0              |
| 12 Mo. Ago | 2      | 0       | 0    | \$0                | 0              |