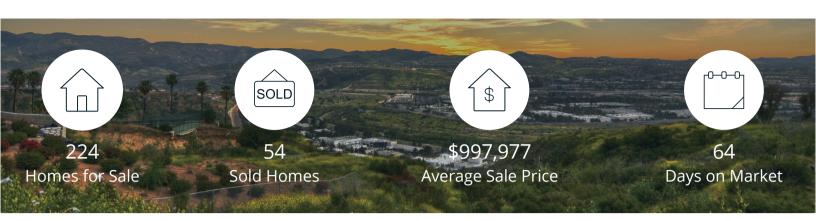

|            | Active | Pending | Sold | Average Sale Price | Days on Market |
|------------|--------|---------|------|--------------------|----------------|
| Oct. 2019  | 224    | 30      | 54   | \$997,977          | 64             |
| 3 Mo. Ago  | 210    | 70      | 68   | \$1,018,392        | 55             |
| 6 Mo. Ago  | 236    | 93      | 46   | \$1,092,359        | 35             |
| 12 Mo. Ago | 238    | 51      | 47   | \$1,018,111        | 46             |