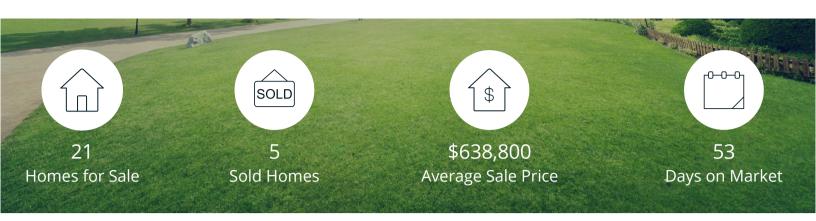

|            | Active | Pending | Sold | Average Sale Price | Days on Market |
|------------|--------|---------|------|--------------------|----------------|
| Oct. 2019  | 21     | 2       | 5    | \$638,800          | 53             |
| 3 Mo. Ago  | 22     | 12      | 6    | \$571,000          | 39             |
| 6 Mo. Ago  | 14     | 11      | 9    | \$531,656          | 13             |
| 12 Mo. Ago | 18     | 8       | 2    | \$555,000          | 25             |