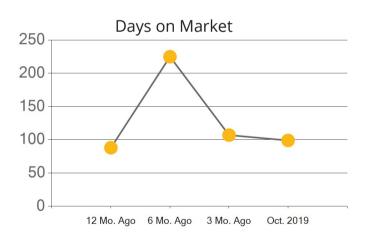

|            | Active | Pending | Sold | Average Sale Price | Days on Market |
|------------|--------|---------|------|--------------------|----------------|
| Oct. 2019  | 101    | 4       | 6    | \$10,315,833       | 99             |
| 3 Mo. Ago  | 97     | 10      | 8    | \$5,975,000        | 107            |
| 6 Mo. Ago  | 88     | 18      | 12   | \$8,552,725        | 225            |
| 12 Mo. Ago | 78     | 11      | 8    | \$7,232,500        | 88             |