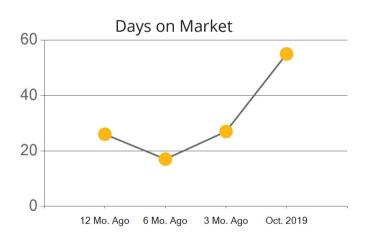

|            | Active | Pending | Sold | Average Sale Price | Days on Market |
|------------|--------|---------|------|--------------------|----------------|
| Oct. 2019  | 250    | 15      | 31   | \$2,898,081        | 86             |
| 3 Mo. Ago  | 272    | 44      | 25   | \$3,803,284        | 102            |
| 6 Mo. Ago  | 292    | 41      | 34   | \$2,873,631        | 86             |
| 12 Mo. Ago | 243    | 24      | 21   | \$2,326,305        | 96             |