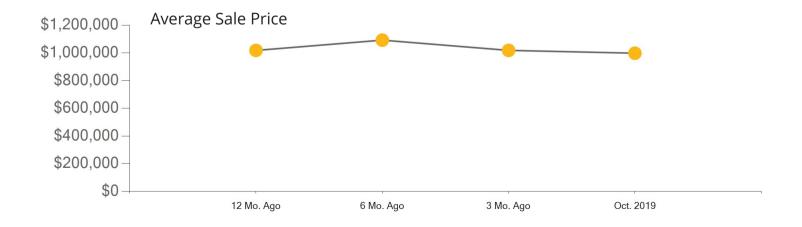

|            | Active | Pending | Sold | Average Sale Price | Days on Market |
|------------|--------|---------|------|--------------------|----------------|
| Oct. 2019  | 224    | 30      | 54   | \$997,977          | 64             |
| 3 Mo. Ago  | 210    | 70      | 68   | \$1,018,392        | 55             |
| 6 Mo. Ago  | 236    | 93      | 46   | \$1,092,359        | 35             |
| 12 Mo. Ago | 238    | 51      | 47   | \$1,018,111        | 46             |