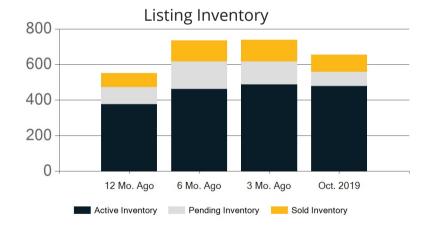

|            | Active | Pending | Sold | Average Sale Price | Days on Market |
|------------|--------|---------|------|--------------------|----------------|
| Oct. 2019  | 478    | 81      | 97   | \$1,494,983        | 56             |
| 3 Mo. Ago  | 487    | 130     | 122  | \$1,322,642        | 63             |
| 6 Mo. Ago  | 463    | 155     | 117  | \$1,275,742        | 69             |
| 12 Mo. Ago | 376    | 98      | 77   | \$1,441,859        | 56             |