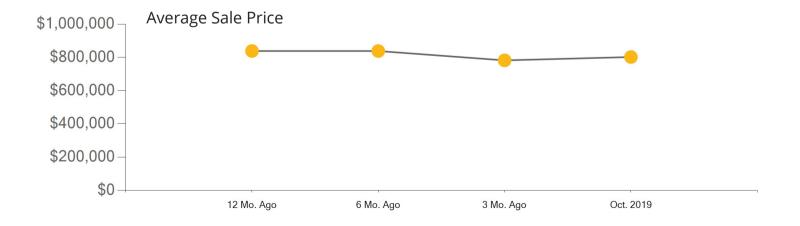

|            | Active | Pending | Sold | Average Sale Price | Days on Market |
|------------|--------|---------|------|--------------------|----------------|
| Oct. 2019  | 3      | 0       | 1    | \$850,000          | 3              |
| 3 Mo. Ago  | 2      | 1       | 0    | \$0                | 0              |
| 6 Mo. Ago  | 4      | 0       | 0    | \$0                | 0              |
| 12 Mo. Ago | 2      | 0       | 0    | \$0                | 0              |