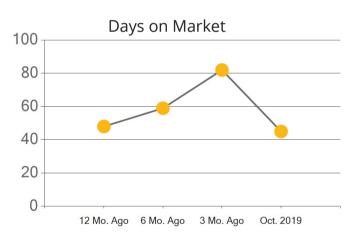

Villa Park

Westminster

Yorba Linda

|            | Active | Pending | Sold | Average Sale Price | Days on Market |
|------------|--------|---------|------|--------------------|----------------|
| Oct. 2019  | 41     | 7       | 18   | \$802,828          | 36             |
| 3 Mo. Ago  | 39     | 18      | 17   | \$927,900          | 35             |
| 6 Mo. Ago  | 38     | 33      | 13   | \$907,762          | 54             |
| 12 Mo. Ago | 28     | 16      | 11   | \$768,500          | 54             |