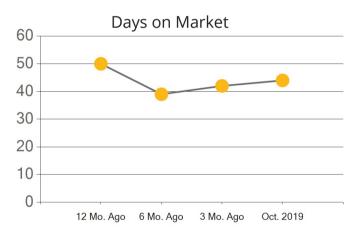

|            | Active | Pending | Sold  | Median Sale Price | Days on Market |
|------------|--------|---------|-------|-------------------|----------------|
| Oct. 2019  | 5,181  | 981     | 1,521 | \$815,000         | 50             |
| 3 Mo. Ago  | 5,175  | 2,030   | 1,748 | \$800,000         | 52             |
| 6 Mo. Ago  | 5,444  | 2,307   | 1,701 | \$830,000         | 49             |
| 12 Mo. Ago | 4,898  | 1,560   | 1,204 | \$799,000         | 51             |