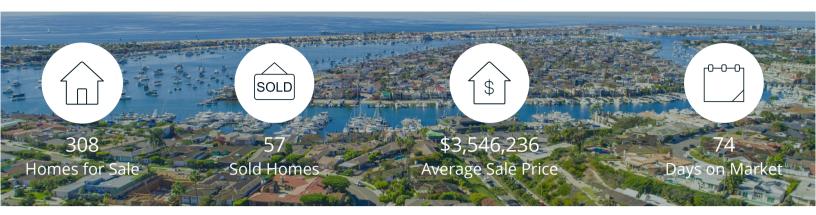

|            | Active | Pending | Sold | Average Sale Price | Days on Market |
|------------|--------|---------|------|--------------------|----------------|
| Oct. 2019  | 308    | 32      | 57   | \$3,546,236        | 74             |
| 3 Mo. Ago  | 326    | 76      | 56   | \$3,903,131        | 74             |
| 6 Mo. Ago  | 312    | 70      | 57   | \$2,897,272        | 79             |
| 12 Mo. Ago | 269    | 44      | 37   | \$3,045,541        | 68             |