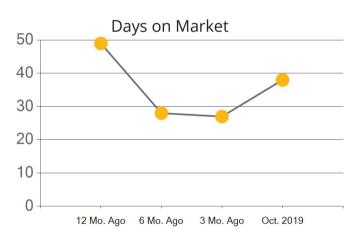

|            | Active | Pending | Sold | Average Sale Price | Days on Market |
|------------|--------|---------|------|--------------------|----------------|
| Oct. 2019  | 48     | 17      | 20   | \$739,500          | 38             |
| 3 Mo. Ago  | 44     | 27      | 21   | \$740,510          | 27             |
| 6 Mo. Ago  | 44     | 34      | 26   | \$720,669          | 28             |
| 12 Mo. Ago | 51     | 23      | 16   | \$749,744          | 49             |