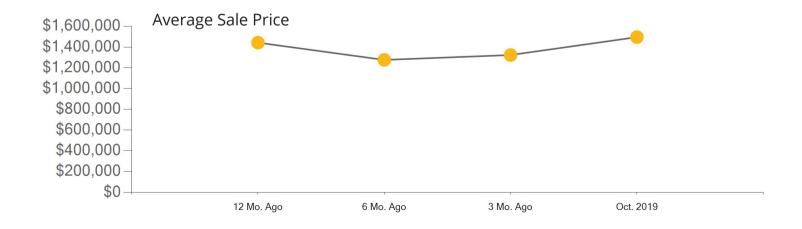

|            | Active | Pending | Sold | Average Sale Price | Days on Market |
|------------|--------|---------|------|--------------------|----------------|
| Oct. 2019  | 198    | 15      | 39   | \$1,455,241        | 80             |
| 3 Mo. Ago  | 182    | 33      | 29   | \$1,775,276        | 76             |
| 6 Mo. Ago  | 181    | 41      | 36   | \$2,305,842        | 75             |
| 12 Mo. Ago | 148    | 29      | 19   | \$1,608,284        | 69             |