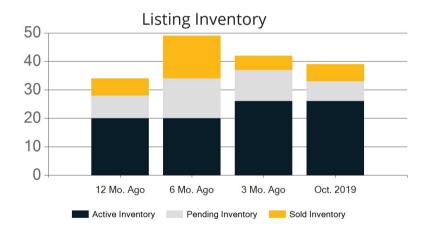

|            | Active | Pending | Sold | Average Sale Price | Days on Market |
|------------|--------|---------|------|--------------------|----------------|
| Oct. 2019  | 21     | 2       | 5    | \$638,800          | 53             |
| 3 Mo. Ago  | 22     | 12      | 6    | \$571,000          | 39             |
| 6 Mo. Ago  | 14     | 11      | 9    | \$531,656          | 13             |
| 12 Mo. Ago | 18     | 8       | 2    | \$555,000          | 25             |