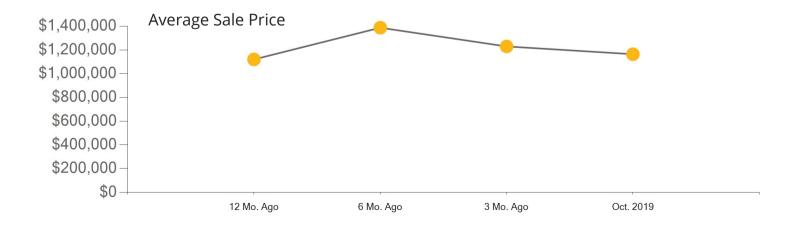

|            | Active | Pending | Sold | Average Sale Price | Days on Market |
|------------|--------|---------|------|--------------------|----------------|
| Oct. 2019  | 178    | 48      | 75   | \$651,391          | 37             |
| 3 Mo. Ago  | 178    | 97      | 83   | \$646,401          | 58             |
| 6 Mo. Ago  | 196    | 93      | 83   | \$617,392          | 45             |
| 12 Mo. Ago | 218    | 84      | 53   | \$619,852          | 54             |