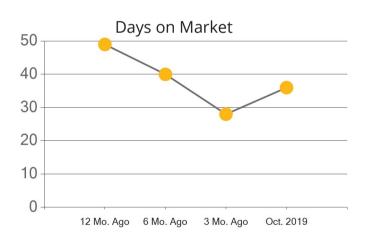

|            | Active | Pending | Sold | Average Sale Price | Days on Market |
|------------|--------|---------|------|--------------------|----------------|
| Oct. 2019  | 188    | 80      | 92   | \$632,967          | 36             |
| 3 Mo. Ago  | 187    | 102     | 100  | \$608,931          | 28             |
| 6 Mo. Ago  | 169    | 105     | 84   | \$605,726          | 40             |
| 12 Mo. Ago | 220    | 90      | 63   | \$622,605          | 49             |