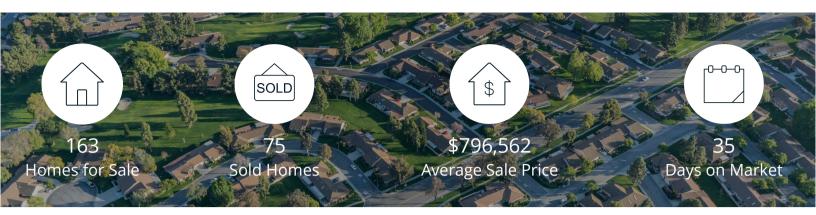

|            | Active | Pending | Sold | Average Sale Price | Days on Market |
|------------|--------|---------|------|--------------------|----------------|
| Oct. 2019  | 163    | 36      | 75   | \$796,562          | 35             |
| 3 Mo. Ago  | 148    | 102     | 75   | \$781,146          | 39             |
| 6 Mo. Ago  | 203    | 109     | 73   | \$746,423          | 26             |
| 12 Mo. Ago | 189    | 65      | 64   | \$717,036          | 44             |