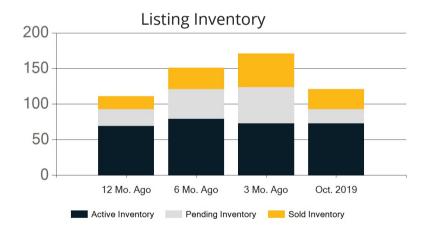

|            | Active | Pending | Sold | Average Sale Price | Days on Market |
|------------|--------|---------|------|--------------------|----------------|
| Oct. 2019  | 73     | 20      | 28   | \$799,607          | 26             |
| 3 Mo. Ago  | 73     | 51      | 47   | \$803,519          | 37             |
| 6 Mo. Ago  | 79     | 42      | 30   | \$835,746          | 53             |
| 12 Mo. Ago | 69     | 24      | 18   | \$802,660          | 42             |