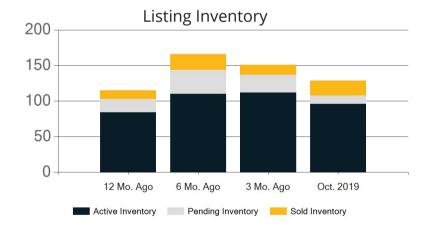

|            | Active | Pending | Sold | Average Sale Price | Days on Market |
|------------|--------|---------|------|--------------------|----------------|
| Oct. 2019  | 96     | 12      | 21   | \$1,265,831        | 46             |
| 3 Mo. Ago  | 112    | 25      | 14   | \$1,326,571        | 58             |
| 6 Mo. Ago  | 110    | 34      | 22   | \$1,509,955        | 48             |
| 12 Mo. Ago | 84     | 19      | 12   | \$1,847,674        | 30             |