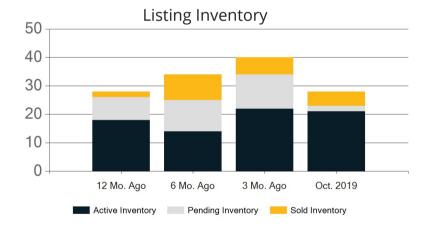

|            | Active | Pending | Sold | Average Sale Price | Days on Market |
|------------|--------|---------|------|--------------------|----------------|
| Oct. 2019  | 21     | 2       | 5    | \$638,800          | 53             |
| 3 Mo. Ago  | 22     | 12      | 6    | \$571,000          | 39             |
| 6 Mo. Ago  | 14     | 11      | 9    | \$531,656          | 13             |
| 12 Mo. Ago | 18     | 8       | 2    | \$555,000          | 25             |