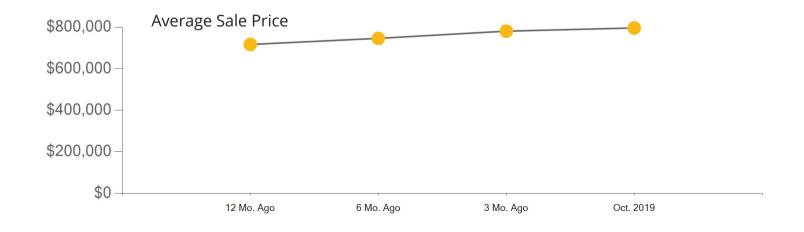

|            | Active | Pending | Sold | Average Sale Price | Days on Market |
|------------|--------|---------|------|--------------------|----------------|
| Oct. 2019  | 163    | 36      | 75   | \$796,562          | 35             |
| 3 Mo. Ago  | 148    | 102     | 75   | \$781,146          | 39             |
| 6 Mo. Ago  | 203    | 109     | 73   | \$746,423          | 26             |
| 12 Mo. Ago | 189    | 65      | 64   | \$717,036          | 44             |