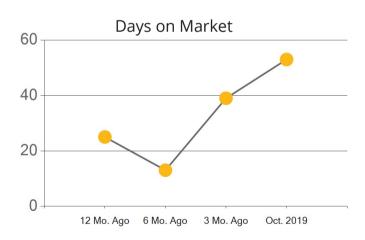

|            | Active | Pending | Sold | Average Sale Price | Days on Market |
|------------|--------|---------|------|--------------------|----------------|
| Oct. 2019  | 21     | 2       | 5    | \$638,800          | 53             |
| 3 Mo. Ago  | 22     | 12      | 6    | \$571,000          | 39             |
| 6 Mo. Ago  | 14     | 11      | 9    | \$531,656          | 13             |
| 12 Mo. Ago | 18     | 8       | 2    | \$555,000          | 25             |