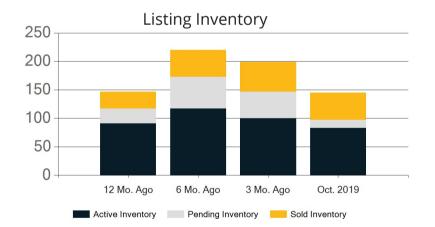

|            | Active | Pending | Sold | Average Sale Price | Days on Market |
|------------|--------|---------|------|--------------------|----------------|
| Oct. 2019  | 83     | 14      | 48   | \$788,821          | 39             |
| 3 Mo. Ago  | 100    | 47      | 52   | \$811,647          | 49             |
| 6 Mo. Ago  | 117    | 56      | 47   | \$807,385          | 57             |
| 12 Mo. Ago | 91     | 26      | 30   | \$833,268          | 50             |