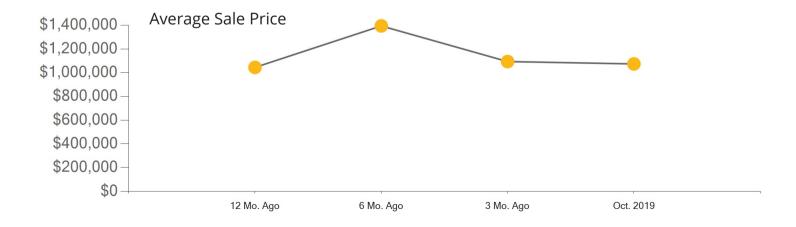

|            | Active | Pending | Sold | Average Sale Price | Days on Market |
|------------|--------|---------|------|--------------------|----------------|
| Oct. 2019  | 20     | 6       | 6    | \$1,073,833        | 36             |
| 3 Mo. Ago  | 22     | 13      | 14   | \$1,093,750        | 25             |
| 6 Mo. Ago  | 42     | 13      | 10   | \$1,394,200        | 62             |
| 12 Mo. Ago | 27     | 10      | 4    | \$1,044,600        | 61             |