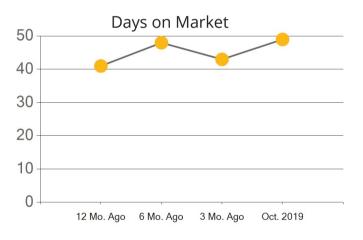

|            | Active | Pending | Sold | Average Sale Price | Days on Market |
|------------|--------|---------|------|--------------------|----------------|
| Oct. 2019  | 188    | 80      | 92   | \$632,967          | 36             |
| 3 Mo. Ago  | 187    | 102     | 100  | \$608,931          | 28             |
| 6 Mo. Ago  | 169    | 105     | 84   | \$605,726          | 40             |
| 12 Mo. Ago | 220    | 90      | 63   | \$622,605          | 49             |