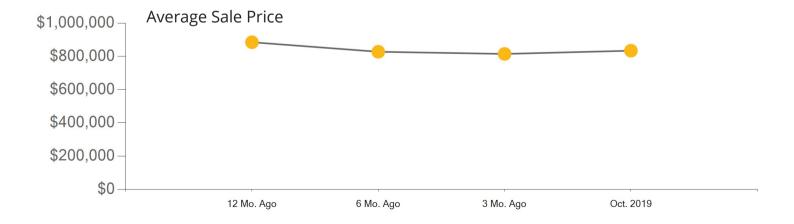

|            | Active | Pending | Sold | Average Sale Price | Days on Market |
|------------|--------|---------|------|--------------------|----------------|
| Oct. 2019  | 73     | 20      | 28   | \$799,607          | 26             |
| 3 Mo. Ago  | 73     | 51      | 47   | \$803,519          | 37             |
| 6 Mo. Ago  | 79     | 42      | 30   | \$835,746          | 53             |
| 12 Mo. Ago | 69     | 24      | 18   | \$802,660          | 42             |