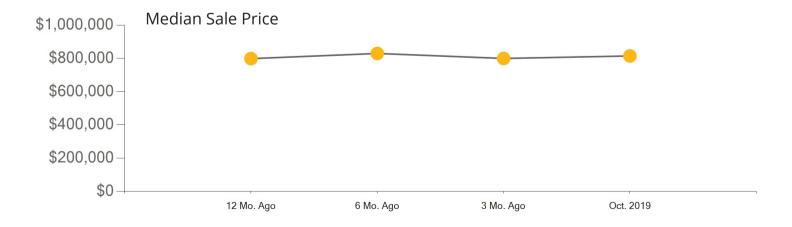

|            | Active | Pending | Sold  | Median Sale Price | Days on Market |
|------------|--------|---------|-------|-------------------|----------------|
| Oct. 2019  | 5,181  | 981     | 1,521 | \$815,000         | 50             |
| 3 Mo. Ago  | 5,175  | 2,030   | 1,748 | \$800,000         | 52             |
| 6 Mo. Ago  | 5,444  | 2,307   | 1,701 | \$830,000         | 49             |
| 12 Mo. Ago | 4,898  | 1,560   | 1,204 | \$799,000         | 51             |