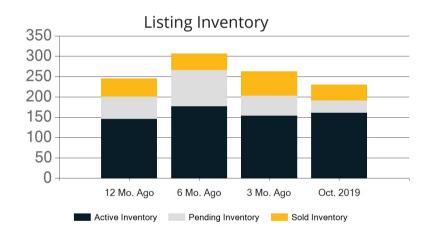

|            | Active | Pending | Sold | Average Sale Price | Days on Market |
|------------|--------|---------|------|--------------------|----------------|
| Oct. 2019  | 96     | 12      | 21   | \$1,265,831        | 46             |
| 3 Mo. Ago  | 112    | 25      | 14   | \$1,326,571        | 58             |
| 6 Mo. Ago  | 110    | 34      | 22   | \$1,509,955        | 48             |
| 12 Mo. Ago | 84     | 19      | 12   | \$1,847,674        | 30             |