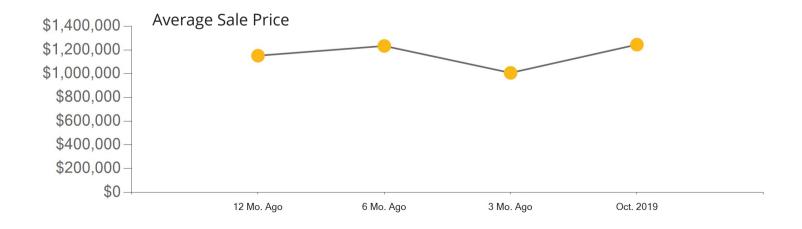

|            | Active | Pending | Sold | Average Sale Price | Days on Market |
|------------|--------|---------|------|--------------------|----------------|
| Oct. 2019  | 21     | 2       | 5    | \$638,800          | 53             |
| 3 Mo. Ago  | 22     | 12      | 6    | \$571,000          | 39             |
| 6 Mo. Ago  | 14     | 11      | 9    | \$531,656          | 13             |
| 12 Mo. Ago | 18     | 8       | 2    | \$555,000          | 25             |