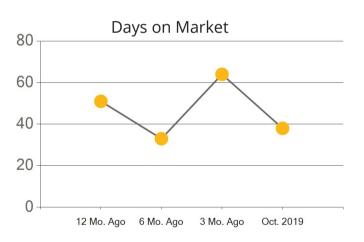

|            | Active | Pending | Sold | Average Sale Price | Days on Market |
|------------|--------|---------|------|--------------------|----------------|
| Oct. 2019  | 83     | 13      | 16   | \$1,278,000        | 38             |
| 3 Mo. Ago  | 81     | 30      | 29   | \$1,321,276        | 64             |
| 6 Mo. Ago  | 93     | 43      | 22   | \$1,297,350        | 33             |
| 12 Mo. Ago | 80     | 25      | 14   | \$1,178,768        | 51             |