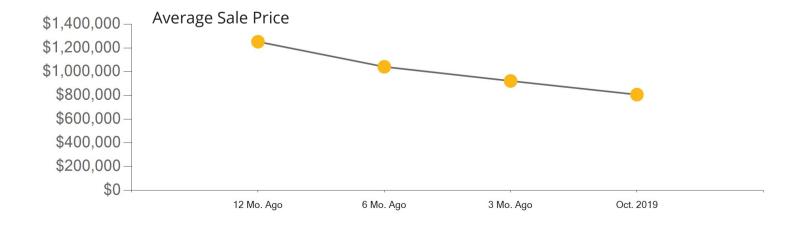

|            | Active | Pending | Sold | Average Sale Price | Days on Market |
|------------|--------|---------|------|--------------------|----------------|
| Oct. 2019  | 199    | 44      | 83   | \$762,037          | 48             |
| 3 Mo. Ago  | 211    | 109     | 98   | \$782,555          | 54             |
| 6 Mo. Ago  | 262    | 109     | 94   | \$808,381          | 33             |
| 12 Mo. Ago | 208    | 77      | 53   | \$751,311          | 59             |