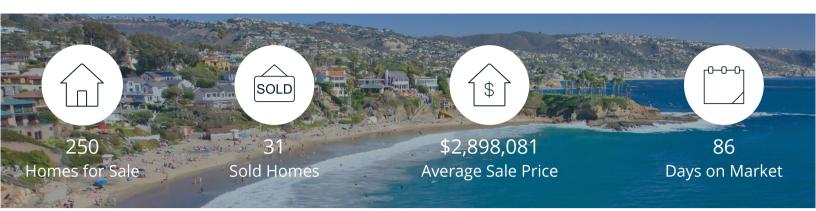

|            | Active | Pending | Sold | Average Sale Price | Days on Market |
|------------|--------|---------|------|--------------------|----------------|
| Oct. 2019  | 250    | 15      | 31   | \$2,898,081        | 86             |
| 3 Mo. Ago  | 272    | 44      | 25   | \$3,803,284        | 102            |
| 6 Mo. Ago  | 292    | 41      | 34   | \$2,873,631        | 86             |
| 12 Mo. Ago | 243    | 24      | 21   | \$2,326,305        | 96             |