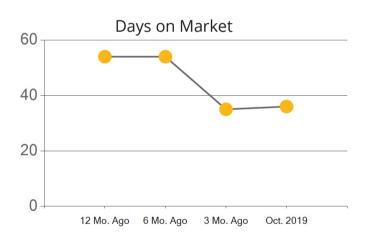

Villa Park

Westminster

Yorba Linda

|            | Active | Pending | Sold | Average Sale Price | Days on Market |
|------------|--------|---------|------|--------------------|----------------|
| Oct. 2019  | 41     | 7       | 18   | \$802,828          | 36             |
| 3 Mo. Ago  | 39     | 18      | 17   | \$927,900          | 35             |
| 6 Mo. Ago  | 38     | 33      | 13   | \$907,762          | 54             |
| 12 Mo. Ago | 28     | 16      | 11   | \$768,500          | 54             |