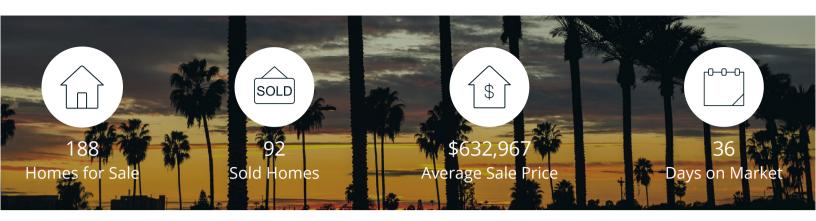

|            | Active | Pending | Sold | Average Sale Price | Days on Market |
|------------|--------|---------|------|--------------------|----------------|
| Oct. 2019  | 188    | 80      | 92   | \$632,967          | 36             |
| 3 Mo. Ago  | 187    | 102     | 100  | \$608,931          | 28             |
| 6 Mo. Ago  | 169    | 105     | 84   | \$605,726          | 40             |
| 12 Mo. Ago | 220    | 90      | 63   | \$622,605          | 49             |