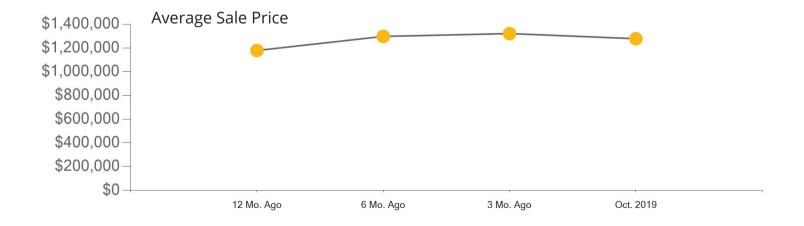

|            | Active | Pending | Sold | Average Sale Price | Days on Market |
|------------|--------|---------|------|--------------------|----------------|
| Oct. 2019  | 209    | 53      | 69   | \$802,561          | 37             |
| 3 Mo. Ago  | 203    | 97      | 64   | \$782,463          | 60             |
| 6 Mo. Ago  | 207    | 111     | 66   | \$838,650          | 38             |
| 12 Mo. Ago | 206    | 75      | 53   | \$838,875          | 34             |