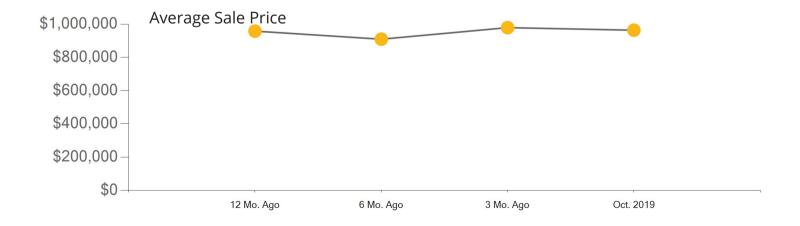

|            | Active | Pending | Sold | Average Sale Price | Days on Market |
|------------|--------|---------|------|--------------------|----------------|
| Oct. 2019  | 96     | 12      | 21   | \$1,265,831        | 46             |
| 3 Mo. Ago  | 112    | 25      | 14   | \$1,326,571        | 58             |
| 6 Mo. Ago  | 110    | 34      | 22   | \$1,509,955        | 48             |
| 12 Mo. Ago | 84     | 19      | 12   | \$1,847,674        | 30             |