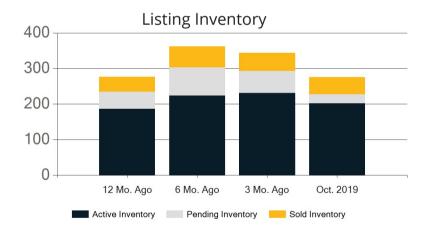

|            | Active | Pending | Sold | Average Sale Price | Days on Market |
|------------|--------|---------|------|--------------------|----------------|
| Oct. 2019  | 287    | 64      | 112  | \$1,197,948        | 53             |
| 3 Mo. Ago  | 304    | 145     | 102  | \$1,080,811        | 47             |
| 6 Mo. Ago  | 279    | 144     | 122  | \$1,107,704        | 46             |
| 12 Mo. Ago | 285    | 98      | 80   | \$1,115,933        | 47             |