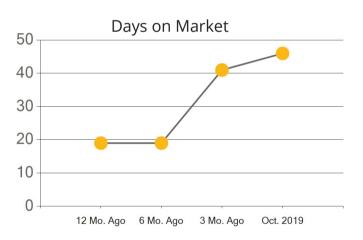

|            | Active | Pending | Sold | Average Sale Price | Days on Market |
|------------|--------|---------|------|--------------------|----------------|
| Oct. 2019  | 9      | 6       | 10   | \$750,000          | 18             |
| 3 Mo. Ago  | 12     | 14      | 12   | \$774,333          | 30             |
| 6 Mo. Ago  | 14     | 12      | 11   | \$682,500          | 18             |
| 12 Mo. Ago | 15     | 8       | 5    | \$759,600          | 20             |