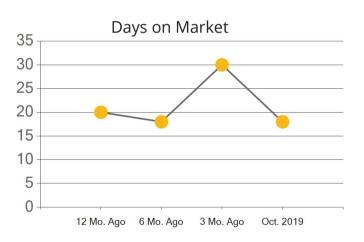

Villa Park

Westminster

Yorba Linda

|            | Active | Pending | Sold | Average Sale Price | Days on Market |
|------------|--------|---------|------|--------------------|----------------|
| Oct. 2019  | 41     | 7       | 18   | \$802,828          | 36             |
| 3 Mo. Ago  | 39     | 18      | 17   | \$927,900          | 35             |
| 6 Mo. Ago  | 38     | 33      | 13   | \$907,762          | 54             |
| 12 Mo. Ago | 28     | 16      | 11   | \$768,500          | 54             |