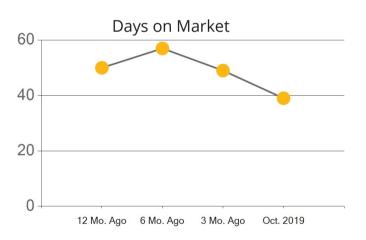

|            | Active | Pending | Sold | Average Sale Price | Days on Market |
|------------|--------|---------|------|--------------------|----------------|
| Oct. 2019  | 83     | 14      | 48   | \$788,821          | 39             |
| 3 Mo. Ago  | 100    | 47      | 52   | \$811,647          | 49             |
| 6 Mo. Ago  | 117    | 56      | 47   | \$807,385          | 57             |
| 12 Mo. Ago | 91     | 26      | 30   | \$833,268          | 50             |