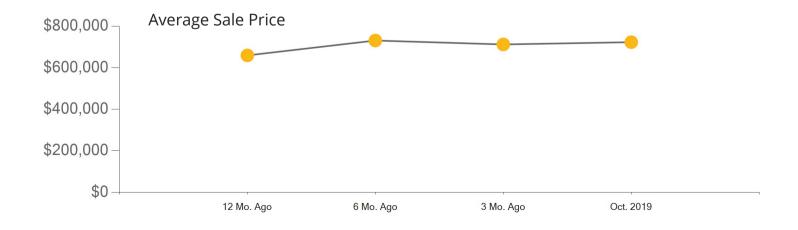

|            | Active | Pending | Sold | Average Sale Price | Days on Market |
|------------|--------|---------|------|--------------------|----------------|
| Oct. 2019  | 224    | 30      | 54   | \$997,977          | 64             |
| 3 Mo. Ago  | 210    | 70      | 68   | \$1,018,392        | 55             |
| 6 Mo. Ago  | 236    | 93      | 46   | \$1,092,359        | 35             |
| 12 Mo. Ago | 238    | 51      | 47   | \$1,018,111        | 46             |