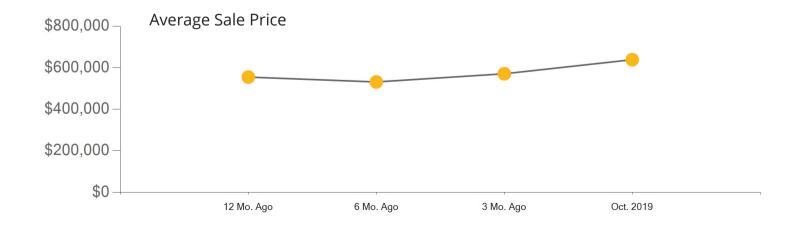

|            | Active | Pending | Sold | Average Sale Price | Days on Market |
|------------|--------|---------|------|--------------------|----------------|
| Oct. 2019  | 21     | 2       | 5    | \$638,800          | 53             |
| 3 Mo. Ago  | 22     | 12      | 6    | \$571,000          | 39             |
| 6 Mo. Ago  | 14     | 11      | 9    | \$531,656          | 13             |
| 12 Mo. Ago | 18     | 8       | 2    | \$555,000          | 25             |