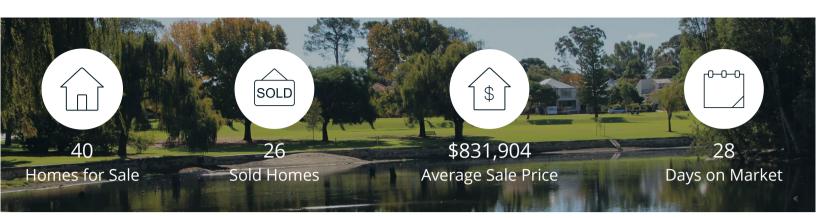

|            | Active | Pending | Sold | Average Sale Price | Days on Market |
|------------|--------|---------|------|--------------------|----------------|
| Oct. 2019  | 40     | 20      | 26   | \$831,904          | 28             |
| 3 Mo. Ago  | 28     | 33      | 31   | \$902,616          | 22             |
| 6 Mo. Ago  | 39     | 32      | 27   | \$881,630          | 33             |
| 12 Mo. Ago | 46     | 26      | 29   | \$813,979          | 26             |