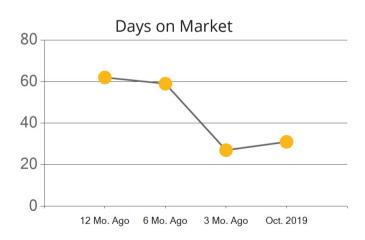

|            | Active | Pending | Sold | Average Sale Price | Days on Market |
|------------|--------|---------|------|--------------------|----------------|
| Oct. 2019  | 29     | 4       | 4    | \$1,360,821        | 62             |
| 3 Mo. Ago  | 27     | 9       | 8    | \$1,536,250        | 42             |
| 6 Mo. Ago  | 30     | 8       | 4    | \$1,333,755        | 51             |
| 12 Mo. Ago | 25     | 6       | 4    | \$1,210,000        | 40             |