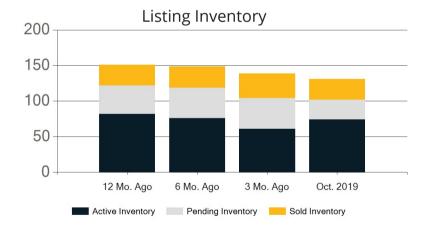

|            | Active | Pending | Sold | Average Sale Price | Days on Market |
|------------|--------|---------|------|--------------------|----------------|
| Oct. 2019  | 198    | 15      | 39   | \$1,455,241        | 80             |
| 3 Mo. Ago  | 182    | 33      | 29   | \$1,775,276        | 76             |
| 6 Mo. Ago  | 181    | 41      | 36   | \$2,305,842        | 75             |
| 12 Mo. Ago | 148    | 29      | 19   | \$1,608,284        | 69             |