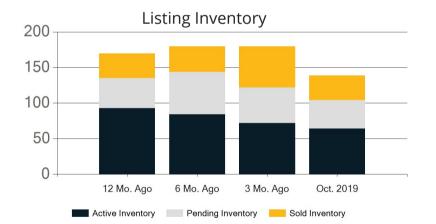

|            | Active | Pending | Sold  | Median Sale Price | Days on Market |
|------------|--------|---------|-------|-------------------|----------------|
| Oct. 2019  | 5,181  | 981     | 1,521 | \$815,000         | 50             |
| 3 Mo. Ago  | 5,175  | 2,030   | 1,748 | \$800,000         | 52             |
| 6 Mo. Ago  | 5,444  | 2,307   | 1,701 | \$830,000         | 49             |
| 12 Mo. Ago | 4,898  | 1,560   | 1,204 | \$799,000         | 51             |