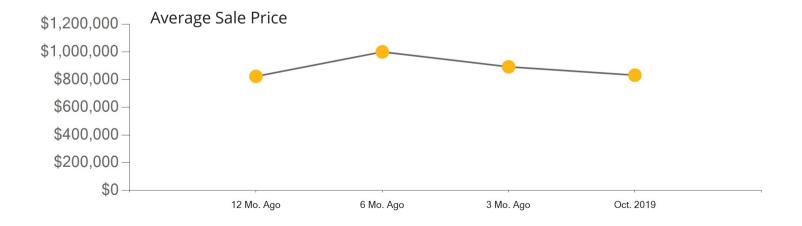

|            | Active | Pending | Sold | Average Sale Price | Days on Market |
|------------|--------|---------|------|--------------------|----------------|
| Oct. 2019  | 29     | 4       | 4    | \$1,360,821        | 62             |
| 3 Mo. Ago  | 27     | 9       | 8    | \$1,536,250        | 42             |
| 6 Mo. Ago  | 30     | 8       | 4    | \$1,333,755        | 51             |
| 12 Mo. Ago | 25     | 6       | 4    | \$1,210,000        | 40             |