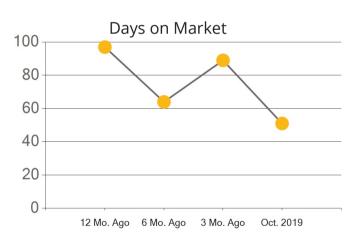

|            | Active | Pending | Sold | Average Sale Price | Days on Market |
|------------|--------|---------|------|--------------------|----------------|
| Oct. 2019  | 105    | 3       | 10   | \$4,233,815        | 51             |
| 3 Mo. Ago  | 102    | 13      | 11   | \$3,740,364        | 89             |
| 6 Mo. Ago  | 87     | 12      | 15   | \$4,471,737        | 64             |
| 12 Mo. Ago | 69     | 10      | 15   | \$4,053,926        | 97             |