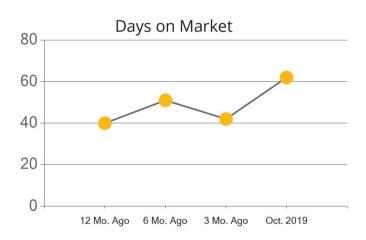

|            | Active | Pending | Sold | Average Sale Price | Days on Market |
|------------|--------|---------|------|--------------------|----------------|
| Oct. 2019  | 29     | 4       | 4    | \$1,360,821        | 62             |
| 3 Mo. Ago  | 27     | 9       | 8    | \$1,536,250        | 42             |
| 6 Mo. Ago  | 30     | 8       | 4    | \$1,333,755        | 51             |
| 12 Mo. Ago | 25     | 6       | 4    | \$1,210,000        | 40             |