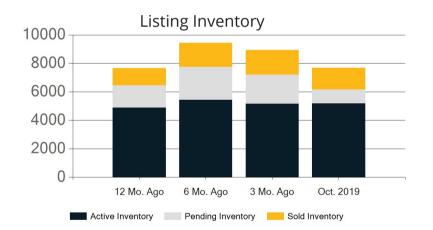

|            | Active | Pending | Sold  | Median Sale Price | Days on Market |
|------------|--------|---------|-------|-------------------|----------------|
| Oct. 2019  | 5,181  | 981     | 1,521 | \$815,000         | 50             |
| 3 Mo. Ago  | 5,175  | 2,030   | 1,748 | \$800,000         | 52             |
| 6 Mo. Ago  | 5,444  | 2,307   | 1,701 | \$830,000         | 49             |
| 12 Mo. Ago | 4,898  | 1,560   | 1,204 | \$799,000         | 51             |