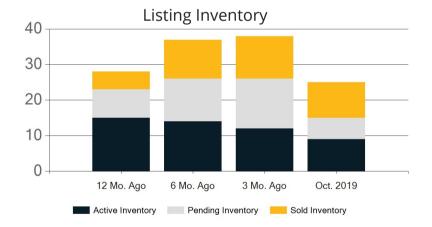

Villa Park

Westminster

Yorba Linda

|            | Active | Pending | Sold | Average Sale Price | Days on Market |
|------------|--------|---------|------|--------------------|----------------|
| Oct. 2019  | 41     | 7       | 18   | \$802,828          | 36             |
| 3 Mo. Ago  | 39     | 18      | 17   | \$927,900          | 35             |
| 6 Mo. Ago  | 38     | 33      | 13   | \$907,762          | 54             |
| 12 Mo. Ago | 28     | 16      | 11   | \$768,500          | 54             |