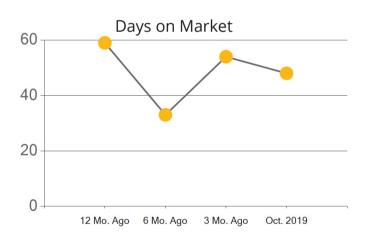

|            | Active | Pending | Sold | Average Sale Price | Days on Market |
|------------|--------|---------|------|--------------------|----------------|
| Oct. 2019  | 199    | 44      | 83   | \$762,037          | 48             |
| 3 Mo. Ago  | 211    | 109     | 98   | \$782,555          | 54             |
| 6 Mo. Ago  | 262    | 109     | 94   | \$808,381          | 33             |
| 12 Mo. Ago | 208    | 77      | 53   | \$751,311          | 59             |