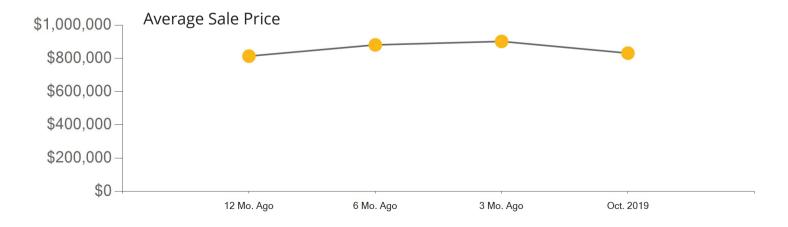

|            | Active | Pending | Sold | Average Sale Price | Days on Market |
|------------|--------|---------|------|--------------------|----------------|
| Oct. 2019  | 163    | 36      | 75   | \$796,562          | 35             |
| 3 Mo. Ago  | 148    | 102     | 75   | \$781,146          | 39             |
| 6 Mo. Ago  | 203    | 109     | 73   | \$746,423          | 26             |
| 12 Mo. Ago | 189    | 65      | 64   | \$717,036          | 44             |