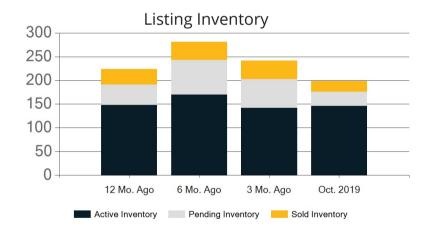

|            | Active | Pending | Sold | Average Sale Price | Days on Market |
|------------|--------|---------|------|--------------------|----------------|
| Oct. 2019  | 146    | 30      | 23   | \$1,104,952        | 74             |
| 3 Mo. Ago  | 142    | 61      | 39   | \$975,721          | 31             |
| 6 Mo. Ago  | 170    | 73      | 38   | \$1,163,951        | 30             |
| 12 Mo. Ago | 148    | 43      | 33   | \$956,423          | 47             |