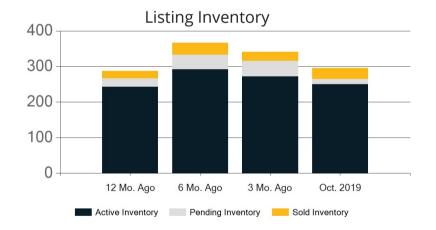

|            | Active | Pending | Sold | Average Sale Price | Days on Market |
|------------|--------|---------|------|--------------------|----------------|
| Oct. 2019  | 250    | 15      | 31   | \$2,898,081        | 86             |
| 3 Mo. Ago  | 272    | 44      | 25   | \$3,803,284        | 102            |
| 6 Mo. Ago  | 292    | 41      | 34   | \$2,873,631        | 86             |
| 12 Mo. Ago | 243    | 24      | 21   | \$2,326,305        | 96             |