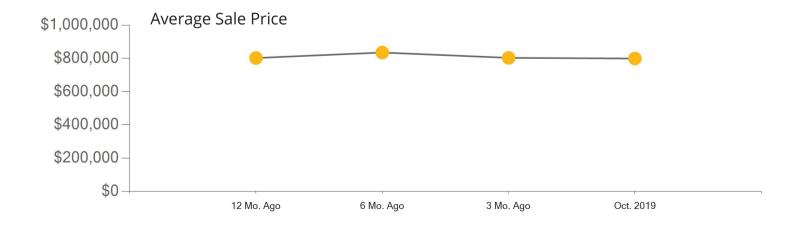

|            | Active | Pending | Sold  | Median Sale Price | Days on Market |
|------------|--------|---------|-------|-------------------|----------------|
| Oct. 2019  | 5,181  | 981     | 1,521 | \$815,000         | 50             |
| 3 Mo. Ago  | 5,175  | 2,030   | 1,748 | \$800,000         | 52             |
| 6 Mo. Ago  | 5,444  | 2,307   | 1,701 | \$830,000         | 49             |
| 12 Mo. Ago | 4,898  | 1,560   | 1,204 | \$799,000         | 51             |