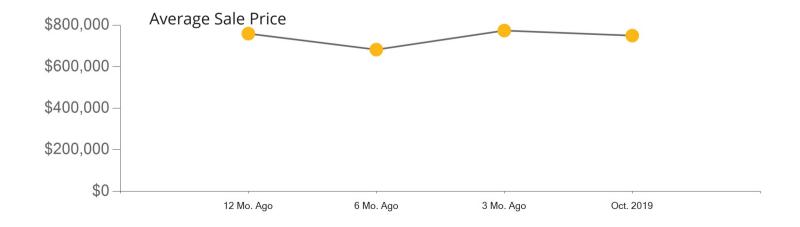

|            | Active | Pending | Sold | Average Sale Price | Days on Market |
|------------|--------|---------|------|--------------------|----------------|
| Oct. 2019  | 188    | 80      | 92   | \$632,967          | 36             |
| 3 Mo. Ago  | 187    | 102     | 100  | \$608,931          | 28             |
| 6 Mo. Ago  | 169    | 105     | 84   | \$605,726          | 40             |
| 12 Mo. Ago | 220    | 90      | 63   | \$622,605          | 49             |