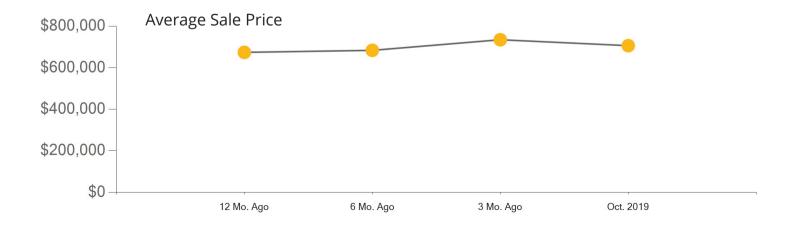

|            | Active | Pending | Sold | Average Sale Price | Days on Market |
|------------|--------|---------|------|--------------------|----------------|
| Oct. 2019  | 100    | 47      | 66   | \$689,956          | 34             |
| 3 Mo. Ago  | 109    | 77      | 70   | \$672,707          | 23             |
| 6 Mo. Ago  | 100    | 72      | 56   | \$685,953          | 31             |
| 12 Mo. Ago | 100    | 68      | 57   | \$642,465          | 30             |