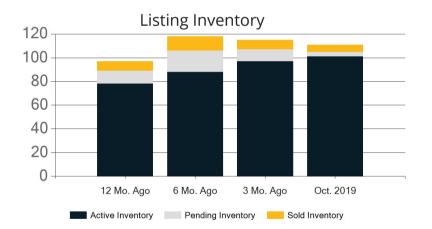

|            | Active | Pending | Sold | Average Sale Price | Days on Market |
|------------|--------|---------|------|--------------------|----------------|
| Oct. 2019  | 101    | 4       | 6    | \$10,315,833       | 99             |
| 3 Mo. Ago  | 97     | 10      | 8    | \$5,975,000        | 107            |
| 6 Mo. Ago  | 88     | 18      | 12   | \$8,552,725        | 225            |
| 12 Mo. Ago | 78     | 11      | 8    | \$7,232,500        | 88             |