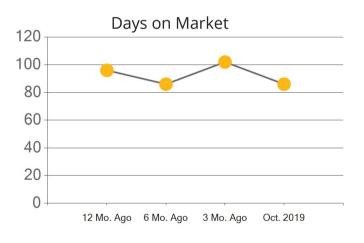

|            | Active | Pending | Sold | Average Sale Price | Days on Market |
|------------|--------|---------|------|--------------------|----------------|
| Oct. 2019  | 250    | 15      | 31   | \$2,898,081        | 86             |
| 3 Mo. Ago  | 272    | 44      | 25   | \$3,803,284        | 102            |
| 6 Mo. Ago  | 292    | 41      | 34   | \$2,873,631        | 86             |
| 12 Mo. Ago | 243    | 24      | 21   | \$2,326,305        | 96             |