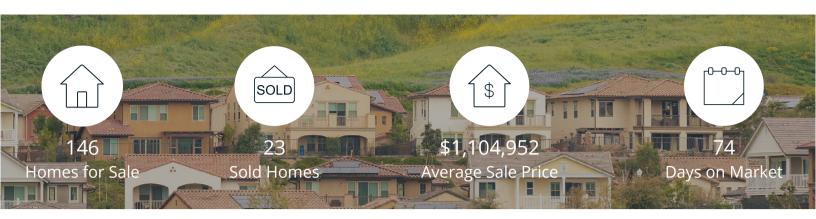

|            | Active | Pending | Sold | Average Sale Price | Days on Market |
|------------|--------|---------|------|--------------------|----------------|
| Oct. 2019  | 146    | 30      | 23   | \$1,104,952        | 74             |
| 3 Mo. Ago  | 142    | 61      | 39   | \$975,721          | 31             |
| 6 Mo. Ago  | 170    | 73      | 38   | \$1,163,951        | 30             |
| 12 Mo. Ago | 148    | 43      | 33   | \$956,423          | 47             |