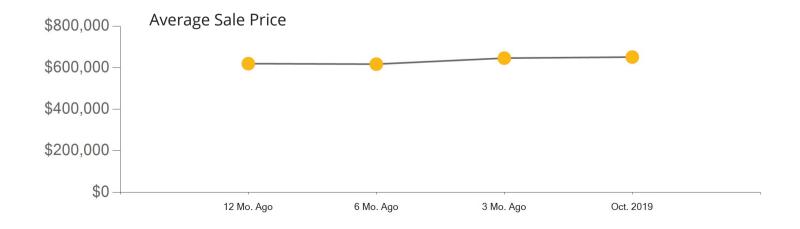

|            | Active | Pending | Sold | Average Sale Price | Days on Market |
|------------|--------|---------|------|--------------------|----------------|
| Oct. 2019  | 26     | 7       | 6    | \$1,244,833        | 45             |
| 3 Mo. Ago  | 26     | 11      | 5    | \$1,006,800        | 29             |
| 6 Mo. Ago  | 20     | 14      | 15   | \$1,233,867        | 46             |
| 12 Mo. Ago | 20     | 8       | 6    | \$1,151,833        | 51             |