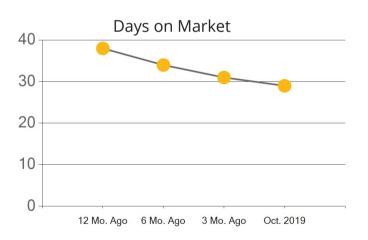

|            | Active | Pending | Sold | Average Sale Price | Days on Market |
|------------|--------|---------|------|--------------------|----------------|
| Oct. 2019  | 72     | 15      | 32   | \$706,438          | 29             |
| 3 Mo. Ago  | 59     | 40      | 33   | \$734,963          | 31             |
| 6 Mo. Ago  | 56     | 39      | 39   | \$683,858          | 34             |
| 12 Mo. Ago | 59     | 29      | 22   | \$674,136          | 38             |