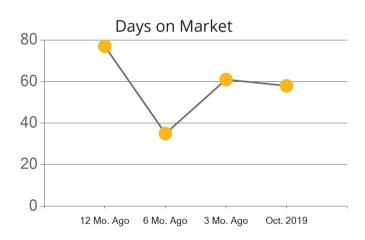

|            | Active | Pending | Sold | Average Sale Price | Days on Market |
|------------|--------|---------|------|--------------------|----------------|
| Oct. 2019  | 20     | 6       | 6    | \$1,073,833        | 36             |
| 3 Mo. Ago  | 22     | 13      | 14   | \$1,093,750        | 25             |
| 6 Mo. Ago  | 42     | 13      | 10   | \$1,394,200        | 62             |
| 12 Mo. Ago | 27     | 10      | 4    | \$1,044,600        | 61             |