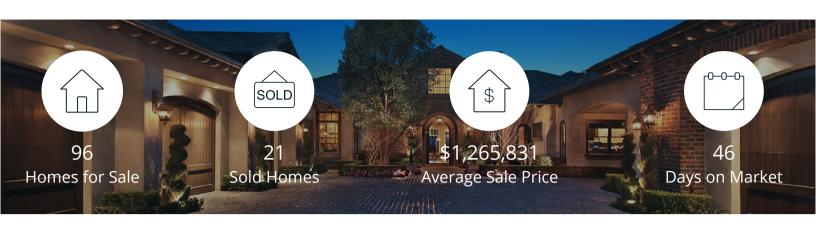

|            | Active | Pending | Sold | Average Sale Price | Days on Market |
|------------|--------|---------|------|--------------------|----------------|
| Oct. 2019  | 96     | 12      | 21   | \$1,265,831        | 46             |
| 3 Mo. Ago  | 112    | 25      | 14   | \$1,326,571        | 58             |
| 6 Mo. Ago  | 110    | 34      | 22   | \$1,509,955        | 48             |
| 12 Mo. Ago | 84     | 19      | 12   | \$1,847,674        | 30             |