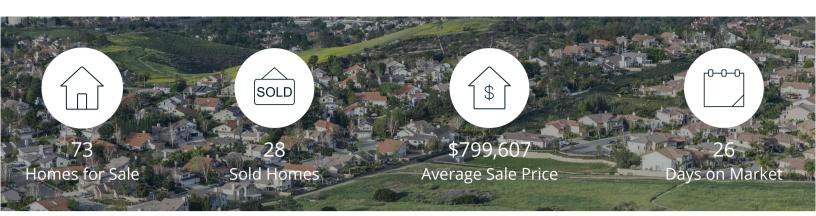

|            | Active | Pending | Sold | Average Sale Price | Days on Market |
|------------|--------|---------|------|--------------------|----------------|
| Oct. 2019  | 73     | 20      | 28   | \$799,607          | 26             |
| 3 Mo. Ago  | 73     | 51      | 47   | \$803,519          | 37             |
| 6 Mo. Ago  | 79     | 42      | 30   | \$835,746          | 53             |
| 12 Mo. Ago | 69     | 24      | 18   | \$802,660          | 42             |