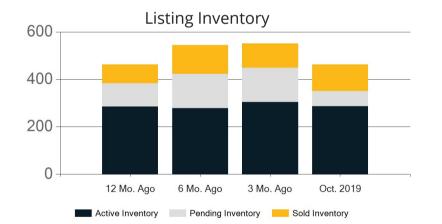

|            | Active | Pending | Sold | Average Sale Price | Days on Market |
|------------|--------|---------|------|--------------------|----------------|
| Oct. 2019  | 287    | 64      | 112  | \$1,197,948        | 53             |
| 3 Mo. Ago  | 304    | 145     | 102  | \$1,080,811        | 47             |
| 6 Mo. Ago  | 279    | 144     | 122  | \$1,107,704        | 46             |
| 12 Mo. Ago | 285    | 98      | 80   | \$1,115,933        | 47             |