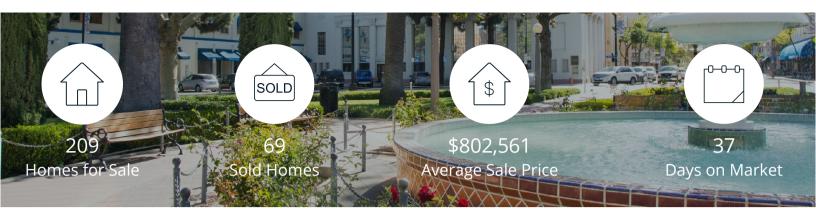

|            | Active | Pending | Sold | Average Sale Price | Days on Market |
|------------|--------|---------|------|--------------------|----------------|
| Oct. 2019  | 209    | 53      | 69   | \$802,561          | 37             |
| 3 Mo. Ago  | 203    | 97      | 64   | \$782,463          | 60             |
| 6 Mo. Ago  | 207    | 111     | 66   | \$838,650          | 38             |
| 12 Mo. Ago | 206    | 75      | 53   | \$838,875          | 34             |