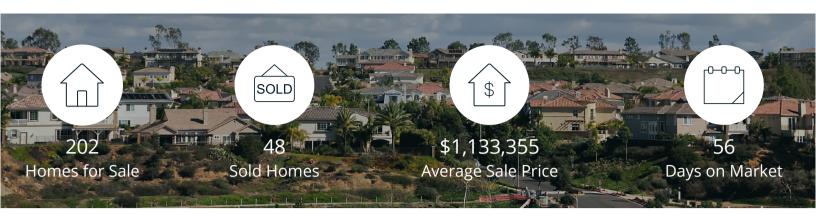

|            | Active | Pending | Sold | Average Sale Price | Days on Market |
|------------|--------|---------|------|--------------------|----------------|
| Oct. 2019  | 202    | 26      | 48   | \$1,133,355        | 56             |
| 3 Mo. Ago  | 231    | 62      | 51   | \$1,060,469        | 57             |
| 6 Mo. Ago  | 224    | 79      | 59   | \$1,082,202        | 50             |
| 12 Mo. Ago | 187    | 48      | 42   | \$1,336,226        | 60             |