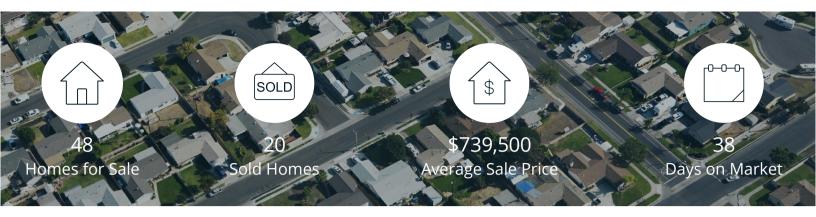

|            | Active | Pending | Sold | Average Sale Price | Days on Market |
|------------|--------|---------|------|--------------------|----------------|
| Oct. 2019  | 48     | 17      | 20   | \$739,500          | 38             |
| 3 Mo. Ago  | 44     | 27      | 21   | \$740,510          | 27             |
| 6 Mo. Ago  | 44     | 34      | 26   | \$720,669          | 28             |
| 12 Mo. Ago | 51     | 23      | 16   | \$749,744          | 49             |