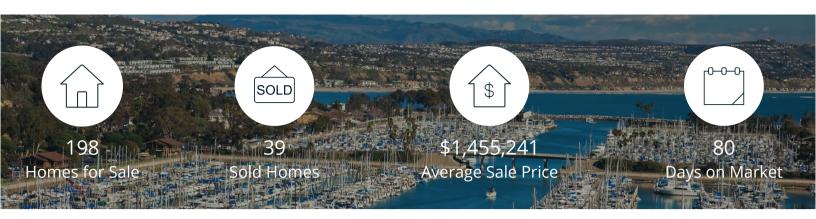

|            | Active | Pending | Sold | Average Sale Price | Days on Market |
|------------|--------|---------|------|--------------------|----------------|
| Oct. 2019  | 198    | 15      | 39   | \$1,455,241        | 80             |
| 3 Mo. Ago  | 182    | 33      | 29   | \$1,775,276        | 76             |
| 6 Mo. Ago  | 181    | 41      | 36   | \$2,305,842        | 75             |
| 12 Mo. Ago | 148    | 29      | 19   | \$1,608,284        | 69             |