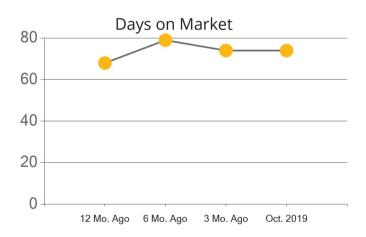

|            | Active | Pending | Sold | Average Sale Price | Days on Market |
|------------|--------|---------|------|--------------------|----------------|
| Oct. 2019  | 308    | 32      | 57   | \$3,546,236        | 74             |
| 3 Mo. Ago  | 326    | 76      | 56   | \$3,903,131        | 74             |
| 6 Mo. Ago  | 312    | 70      | 57   | \$2,897,272        | 79             |
| 12 Mo. Ago | 269    | 44      | 37   | \$3,045,541        | 68             |