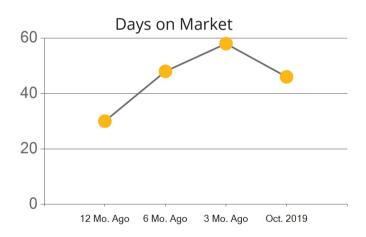

|            | Active | Pending | Sold | Average Sale Price | Days on Market |
|------------|--------|---------|------|--------------------|----------------|
| Oct. 2019  | 96     | 12      | 21   | \$1,265,831        | 46             |
| 3 Mo. Ago  | 112    | 25      | 14   | \$1,326,571        | 58             |
| 6 Mo. Ago  | 110    | 34      | 22   | \$1,509,955        | 48             |
| 12 Mo. Ago | 84     | 19      | 12   | \$1,847,674        | 30             |