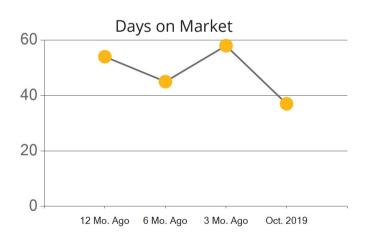

|            | Active | Pending | Sold | Average Sale Price | Days on Market |
|------------|--------|---------|------|--------------------|----------------|
| Oct. 2019  | 26     | 7       | 6    | \$1,244,833        | 45             |
| 3 Mo. Ago  | 26     | 11      | 5    | \$1,006,800        | 29             |
| 6 Mo. Ago  | 20     | 14      | 15   | \$1,233,867        | 46             |
| 12 Mo. Ago | 20     | 8       | 6    | \$1,151,833        | 51             |