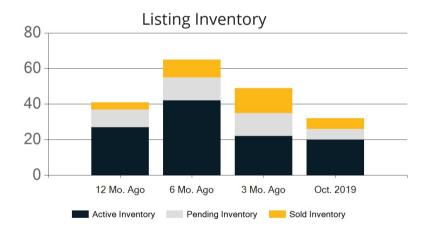

|            | Active | Pending | Sold | Average Sale Price | Days on Market |
|------------|--------|---------|------|--------------------|----------------|
| Oct. 2019  | 20     | 6       | 6    | \$1,073,833        | 36             |
| 3 Mo. Ago  | 22     | 13      | 14   | \$1,093,750        | 25             |
| 6 Mo. Ago  | 42     | 13      | 10   | \$1,394,200        | 62             |
| 12 Mo. Ago | 27     | 10      | 4    | \$1,044,600        | 61             |