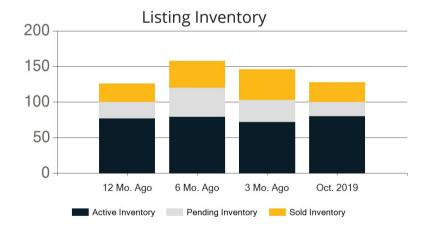

|            | Active | Pending | Sold  | Median Sale Price | Days on Market |
|------------|--------|---------|-------|-------------------|----------------|
| Oct. 2019  | 5,181  | 981     | 1,521 | \$815,000         | 50             |
| 3 Mo. Ago  | 5,175  | 2,030   | 1,748 | \$800,000         | 52             |
| 6 Mo. Ago  | 5,444  | 2,307   | 1,701 | \$830,000         | 49             |
| 12 Mo. Ago | 4,898  | 1,560   | 1,204 | \$799,000         | 51             |