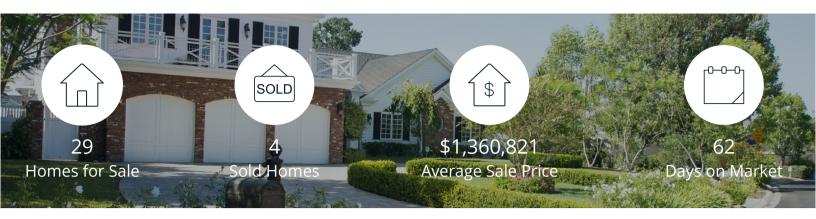

|            | Active | Pending | Sold | Average Sale Price | Days on Market |
|------------|--------|---------|------|--------------------|----------------|
| Oct. 2019  | 29     | 4       | 4    | \$1,360,821        | 62             |
| 3 Mo. Ago  | 27     | 9       | 8    | \$1,536,250        | 42             |
| 6 Mo. Ago  | 30     | 8       | 4    | \$1,333,755        | 51             |
| 12 Mo. Ago | 25     | 6       | 4    | \$1,210,000        | 40             |