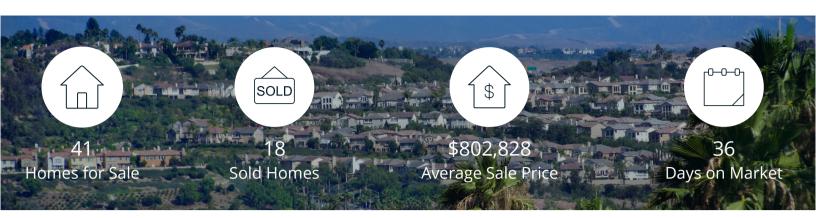

Villa Park

Westminster

Yorba Linda

|            | Active | Pending | Sold | Average Sale Price | Days on Market |
|------------|--------|---------|------|--------------------|----------------|
| Oct. 2019  | 41     | 7       | 18   | \$802,828          | 36             |
| 3 Mo. Ago  | 39     | 18      | 17   | \$927,900          | 35             |
| 6 Mo. Ago  | 38     | 33      | 13   | \$907,762          | 54             |
| 12 Mo. Ago | 28     | 16      | 11   | \$768,500          | 54             |