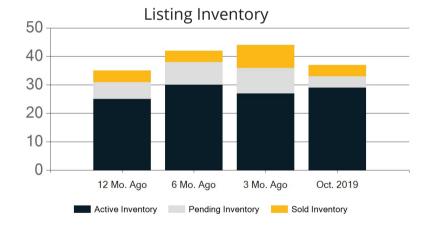

|            | Active | Pending | Sold | Average Sale Price | Days on Market |
|------------|--------|---------|------|--------------------|----------------|
| Oct. 2019  | 29     | 4       | 4    | \$1,360,821        | 62             |
| 3 Mo. Ago  | 27     | 9       | 8    | \$1,536,250        | 42             |
| 6 Mo. Ago  | 30     | 8       | 4    | \$1,333,755        | 51             |
| 12 Mo. Ago | 25     | 6       | 4    | \$1,210,000        | 40             |