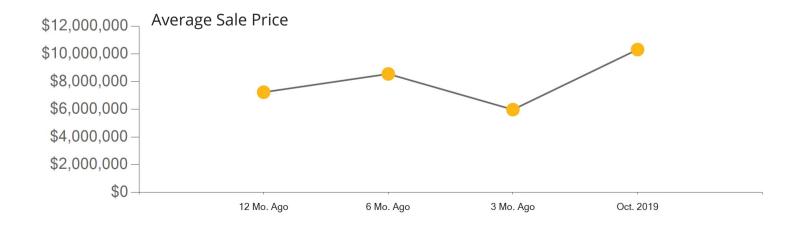

|            | Active | Pending | Sold | Average Sale Price | Days on Market |
|------------|--------|---------|------|--------------------|----------------|
| Oct. 2019  | 101    | 4       | 6    | \$10,315,833       | 99             |
| 3 Mo. Ago  | 97     | 10      | 8    | \$5,975,000        | 107            |
| 6 Mo. Ago  | 88     | 18      | 12   | \$8,552,725        | 225            |
| 12 Mo. Ago | 78     | 11      | 8    | \$7,232,500        | 88             |