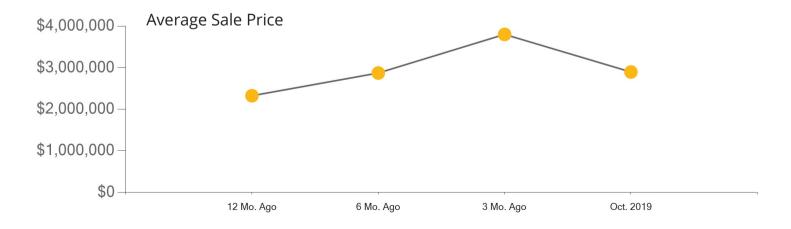

|            | Active | Pending | Sold | Average Sale Price | Days on Market |
|------------|--------|---------|------|--------------------|----------------|
| Oct. 2019  | 250    | 15      | 31   | \$2,898,081        | 86             |
| 3 Mo. Ago  | 272    | 44      | 25   | \$3,803,284        | 102            |
| 6 Mo. Ago  | 292    | 41      | 34   | \$2,873,631        | 86             |
| 12 Mo. Ago | 243    | 24      | 21   | \$2,326,305        | 96             |