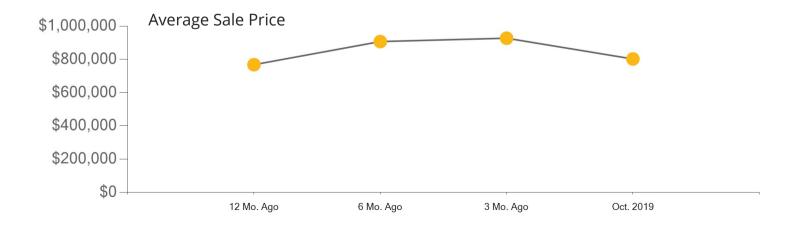

|            | Active | Pending | Sold | Average Sale Price | Days on Market |
|------------|--------|---------|------|--------------------|----------------|
| Oct. 2019  | 188    | 80      | 92   | \$632,967          | 36             |
| 3 Mo. Ago  | 187    | 102     | 100  | \$608,931          | 28             |
| 6 Mo. Ago  | 169    | 105     | 84   | \$605,726          | 40             |
| 12 Mo. Ago | 220    | 90      | 63   | \$622,605          | 49             |