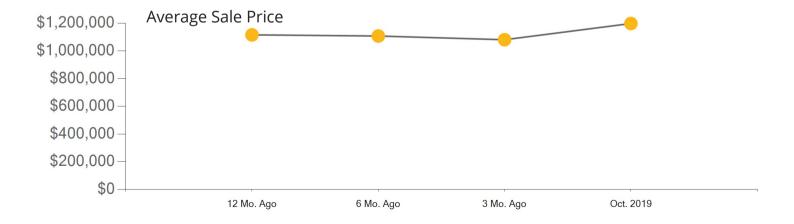

|            | Active | Pending | Sold | Average Sale Price | Days on Market |
|------------|--------|---------|------|--------------------|----------------|
| Oct. 2019  | 478    | 81      | 97   | \$1,494,983        | 56             |
| 3 Mo. Ago  | 487    | 130     | 122  | \$1,322,642        | 63             |
| 6 Mo. Ago  | 463    | 155     | 117  | \$1,275,742        | 69             |
| 12 Mo. Ago | 376    | 98      | 77   | \$1,441,859        | 56             |