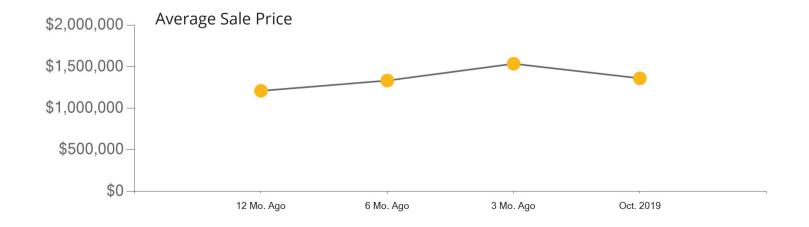

|            | Active | Pending | Sold | Average Sale Price | Days on Market |
|------------|--------|---------|------|--------------------|----------------|
| Oct. 2019  | 29     | 4       | 4    | \$1,360,821        | 62             |
| 3 Mo. Ago  | 27     | 9       | 8    | \$1,536,250        | 42             |
| 6 Mo. Ago  | 30     | 8       | 4    | \$1,333,755        | 51             |
| 12 Mo. Ago | 25     | 6       | 4    | \$1,210,000        | 40             |