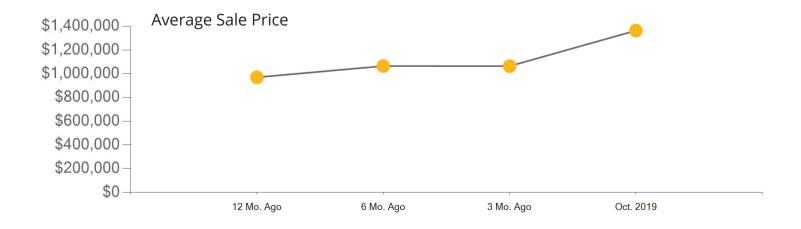

|            | Active | Pending | Sold | Average Sale Price | Days on Market |
|------------|--------|---------|------|--------------------|----------------|
| Oct. 2019  | 87     | 6       | 24   | \$1,363,288        | 56             |
| 3 Mo. Ago  | 87     | 21      | 21   | \$1,063,557        | 46             |
| 6 Mo. Ago  | 92     | 36      | 26   | \$1,064,467        | 54             |
| 12 Mo. Ago | 78     | 13      | 13   | \$969,462          | 54             |