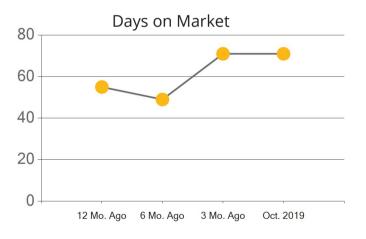

|            | Active | Pending | Sold | Average Sale Price | Days on Market |
|------------|--------|---------|------|--------------------|----------------|
| Oct. 2019  | 178    | 48      | 75   | \$651,391          | 37             |
| 3 Mo. Ago  | 178    | 97      | 83   | \$646,401          | 58             |
| 6 Mo. Ago  | 196    | 93      | 83   | \$617,392          | 45             |
| 12 Mo. Ago | 218    | 84      | 53   | \$619,852          | 54             |