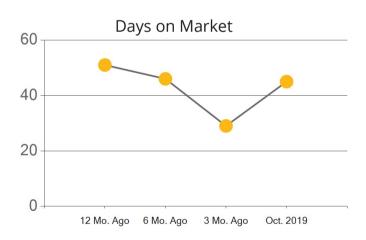

|            | Active | Pending | Sold | Average Sale Price | Days on Market |
|------------|--------|---------|------|--------------------|----------------|
| Oct. 2019  | 21     | 2       | 5    | \$638,800          | 53             |
| 3 Mo. Ago  | 22     | 12      | 6    | \$571,000          | 39             |
| 6 Mo. Ago  | 14     | 11      | 9    | \$531,656          | 13             |
| 12 Mo. Ago | 18     | 8       | 2    | \$555,000          | 25             |