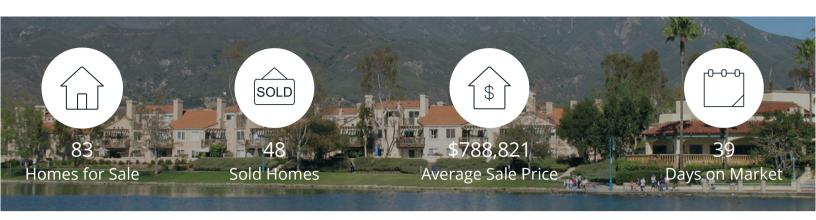

|            | Active | Pending | Sold | Average Sale Price | Days on Market |
|------------|--------|---------|------|--------------------|----------------|
| Oct. 2019  | 83     | 14      | 48   | \$788,821          | 39             |
| 3 Mo. Ago  | 100    | 47      | 52   | \$811,647          | 49             |
| 6 Mo. Ago  | 117    | 56      | 47   | \$807,385          | 57             |
| 12 Mo. Ago | 91     | 26      | 30   | \$833,268          | 50             |