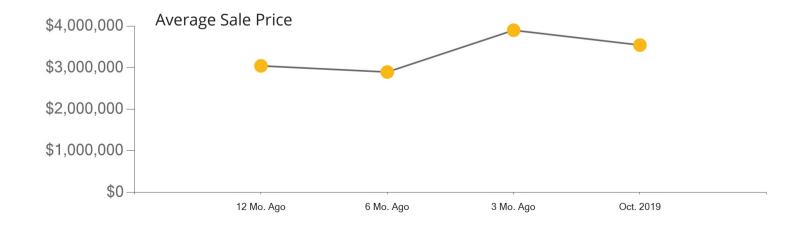

|            | Active | Pending | Sold | Average Sale Price | Days on Market |
|------------|--------|---------|------|--------------------|----------------|
| Oct. 2019  | 101    | 4       | 6    | \$10,315,833       | 99             |
| 3 Mo. Ago  | 97     | 10      | 8    | \$5,975,000        | 107            |
| 6 Mo. Ago  | 88     | 18      | 12   | \$8,552,725        | 225            |
| 12 Mo. Ago | 78     | 11      | 8    | \$7,232,500        | 88             |