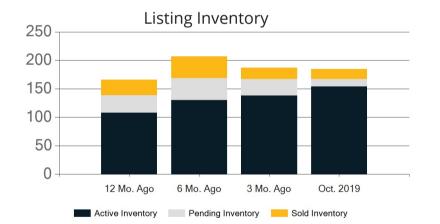

|            | Active | Pending | Sold | Average Sale Price | Days on Market |
|------------|--------|---------|------|--------------------|----------------|
| Oct. 2019  | 178    | 48      | 75   | \$651,391          | 37             |
| 3 Mo. Ago  | 178    | 97      | 83   | \$646,401          | 58             |
| 6 Mo. Ago  | 196    | 93      | 83   | \$617,392          | 45             |
| 12 Mo. Ago | 218    | 84      | 53   | \$619,852          | 54             |