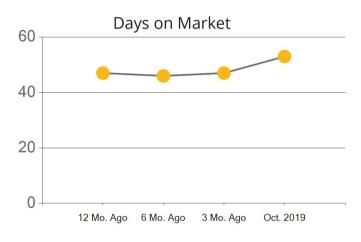

|            | Active | Pending | Sold | Average Sale Price | Days on Market |
|------------|--------|---------|------|--------------------|----------------|
| Oct. 2019  | 478    | 81      | 97   | \$1,494,983        | 56             |
| 3 Mo. Ago  | 487    | 130     | 122  | \$1,322,642        | 63             |
| 6 Mo. Ago  | 463    | 155     | 117  | \$1,275,742        | 69             |
| 12 Mo. Ago | 376    | 98      | 77   | \$1,441,859        | 56             |