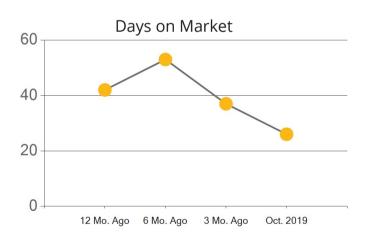

|            | Active | Pending | Sold | Average Sale Price | Days on Market |
|------------|--------|---------|------|--------------------|----------------|
| Oct. 2019  | 73     | 20      | 28   | \$799,607          | 26             |
| 3 Mo. Ago  | 73     | 51      | 47   | \$803,519          | 37             |
| 6 Mo. Ago  | 79     | 42      | 30   | \$835,746          | 53             |
| 12 Mo. Ago | 69     | 24      | 18   | \$802,660          | 42             |