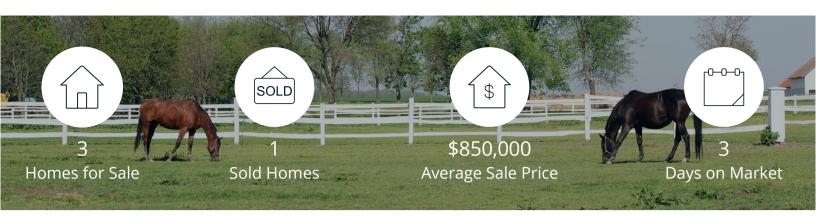

|            | Active | Pending | Sold | Average Sale Price | Days on Market |
|------------|--------|---------|------|--------------------|----------------|
| Oct. 2019  | 3      | 0       | 1    | \$850,000          | 3              |
| 3 Mo. Ago  | 2      | 1       | 0    | \$0                | 0              |
| 6 Mo. Ago  | 4      | 0       | 0    | \$0                | 0              |
| 12 Mo. Ago | 2      | 0       | 0    | \$0                | 0              |