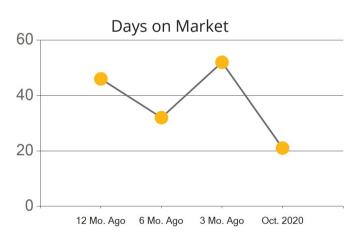

|            | Active | Pending | Sold | Average Sale Price | Days on Market |
|------------|--------|---------|------|--------------------|----------------|
| Oct. 2020  | 883    | 113     | 200  | \$744,205          | 67             |
| 3 Mo. Ago  | 904    | 172     | 205  | \$734,473          | 111            |
| 6 Mo. Ago  | 934    | 104     | 108  | \$804,284          | 101            |
| 12 Mo. Ago | 693    | 67      | 5    | \$579,637          | 61             |