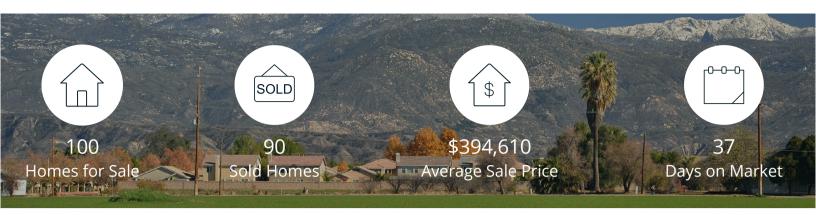

|            | Active | Pending | Sold | Average Sale Price | Days on Market |
|------------|--------|---------|------|--------------------|----------------|
| Oct. 2020  | 100    | 106     | 90   | \$394,610          | 37             |
| 3 Mo. Ago  | 98     | 157     | 78   | \$380,586          | 19             |
| 6 Mo. Ago  | 136    | 93      | 63   | \$363,711          | 24             |
| 12 Mo. Ago | 201    | 96      | 57   | \$355,816          | 51             |