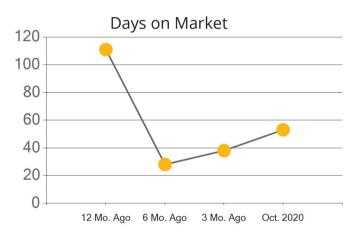

6 Mo. Ago

3 Mo. Ago

Oct. 2020

Days on Market

12 Mo. Ago

|            | Active | Pending | Sold | Average Sale Price | Days on Market |
|------------|--------|---------|------|--------------------|----------------|
| Oct. 2020  | 260    | 246     | 266  | \$562,838          | 53             |
| 3 Mo. Ago  | 255    | 354     | 237  | \$531,572          | 38             |
| 6 Mo. Ago  | 301    | 261     | 125  | \$482,265          | 28             |
| 12 Mo. Ago | 419    | 208     | 153  | \$475,009          | 111            |