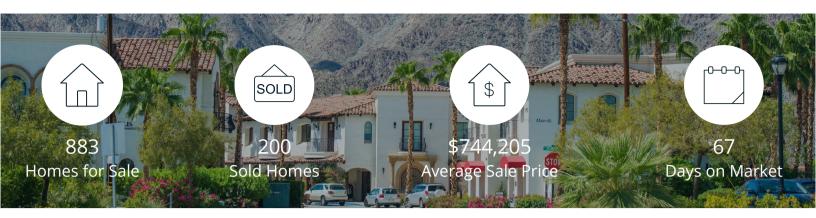

|            | Active | Pending | Sold | Average Sale Price | Days on Market |
|------------|--------|---------|------|--------------------|----------------|
| Oct. 2020  | 883    | 113     | 200  | \$744,205          | 67             |
| 3 Mo. Ago  | 904    | 172     | 205  | \$734,473          | 111            |
| 6 Mo. Ago  | 934    | 104     | 108  | \$804,284          | 101            |
| 12 Mo. Ago | 693    | 67      | 5    | \$579,637          | 61             |