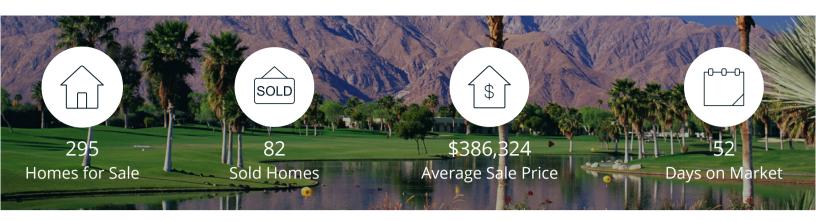

|            | Active | Pending | Sold | Average Sale Price | Days on Market |
|------------|--------|---------|------|--------------------|----------------|
| Oct. 2020  | 295    | 88      | 82   | \$386,324          | 52             |
| 3 Mo. Ago  | 355    | 116     | 65   | \$390,106          | 62             |
| 6 Mo. Ago  | 286    | 96      | 44   | \$346,788          | 66             |
| 12 Mo. Ago | 221    | 38      | 8    | \$352,705          | 20             |