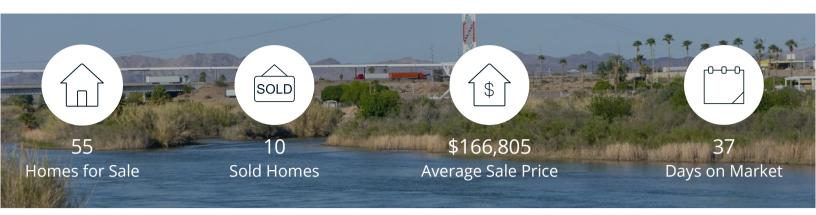

|            | Active | Pending | Sold | Average Sale Price | Days on Market |
|------------|--------|---------|------|--------------------|----------------|
| Oct. 2020  | 55     | 22      | 10   | \$166,805          | 37             |
| 3 Mo. Ago  | 54     | 26      | 14   | \$139,814          | 71             |
| 6 Mo. Ago  | 70     | 24      | 10   | \$117,666          | 40             |
| 12 Mo. Ago | 57     | 11      | 0    | \$0                | 0              |