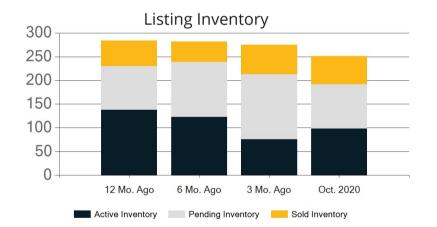

Listing Inventory

\$0

|            | Active | Pending | Sold | Average Sale Price | Days on Market |
|------------|--------|---------|------|--------------------|----------------|
| Oct. 2020  | 159    | 223     | 167  | \$394,146          | 24             |
| 3 Mo. Ago  | 151    | 249     | 136  | \$390,026          | 19             |
| 6 Mo. Ago  | 218    | 217     | 117  | \$364,491          | 22             |
| 12 Mo. Ago | 327    | 228     | 131  | \$350,080          | 30             |

|            | Active | Pending | Sold | Average Sale Price | Days on Market |
|------------|--------|---------|------|--------------------|----------------|
| Oct. 2020  | 98     | 94      | 59   | \$415,169          | 26             |
| 3 Mo. Ago  | 76     | 137     | 62   | \$413,605          | 18             |
| 6 Mo. Ago  | 123    | 116     | 43   | \$410,858          | 28             |
| 12 Mo. Ago | 138    | 92      | 54   | \$353,423          | 36             |