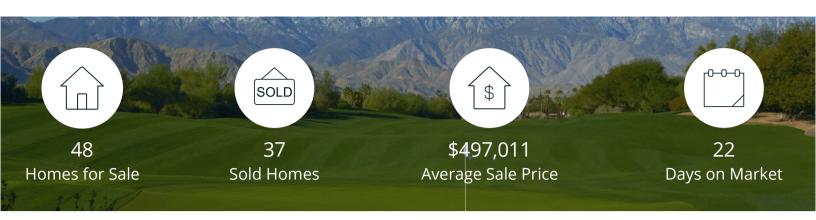

|            | Active | Pending | Sold | Average Sale Price | Days on Market |
|------------|--------|---------|------|--------------------|----------------|
| Oct. 2020  | 48     | 44      | 37   | \$497,011          | 22             |
| 3 Mo. Ago  | 36     | 61      | 34   | \$482,491          | 14             |
| 6 Mo. Ago  | 58     | 55      | 25   | \$445,312          | 41             |
| 12 Mo. Ago | 85     | 54      | 37   | \$421,501          | 48             |