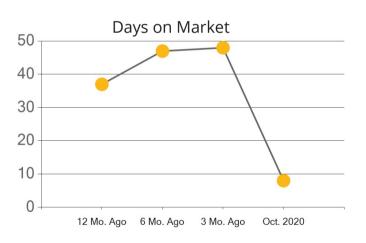

|            | Active | Pending | Sold | Average Sale Price | Days on Market |
|------------|--------|---------|------|--------------------|----------------|
| Oct. 2020  | 31     | 22      | 7    | \$374,571          | 8              |
| 3 Mo. Ago  | 10     | 29      | 12   | \$405,221          | 48             |
| 6 Mo. Ago  | 15     | 24      | 9    | \$400,826          | 47             |
| 12 Mo. Ago | 43     | 28      | 14   | \$371,383          | 37             |

6 Mo. Ago

3 Mo. Ago

Oct. 2020

Days on Market

12 Mo. Ago

|            | Active | Pending | Sold | Average Sale Price | Days on Market |
|------------|--------|---------|------|--------------------|----------------|
| Oct. 2020  | 260    | 246     | 266  | \$562,838          | 53             |
| 3 Mo. Ago  | 255    | 354     | 237  | \$531,572          | 38             |
| 6 Mo. Ago  | 301    | 261     | 125  | \$482,265          | 28             |
| 12 Mo. Ago | 419    | 208     | 153  | \$475,009          | 111            |