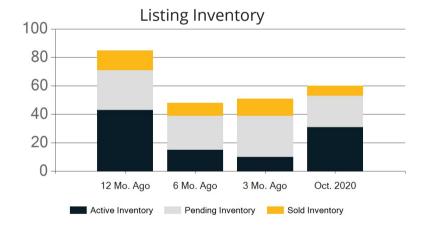

|            | Active | Pending | Sold | Average Sale Price | Days on Market |
|------------|--------|---------|------|--------------------|----------------|
| Oct. 2020  | 31     | 22      | 7    | \$374,571          | 8              |
| 3 Mo. Ago  | 10     | 29      | 12   | \$405,221          | 48             |
| 6 Mo. Ago  | 15     | 24      | 9    | \$400,826          | 47             |
| 12 Mo. Ago | 43     | 28      | 14   | \$371,383          | 37             |

Listing Inventory

\$0

|            | Active | Pending | Sold | Average Sale Price | Days on Market |
|------------|--------|---------|------|--------------------|----------------|
| Oct. 2020  | 159    | 223     | 167  | \$394,146          | 24             |
| 3 Mo. Ago  | 151    | 249     | 136  | \$390,026          | 19             |
| 6 Mo. Ago  | 218    | 217     | 117  | \$364,491          | 22             |
| 12 Mo. Ago | 327    | 228     | 131  | \$350,080          | 30             |