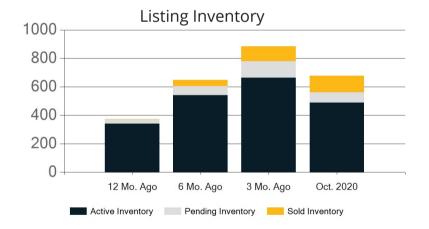

Listing Inventory

\$0

|            | Active | Pending | Sold | Average Sale Price | Days on Market |
|------------|--------|---------|------|--------------------|----------------|
| Oct. 2020  | 159    | 223     | 167  | \$394,146          | 24             |
| 3 Mo. Ago  | 151    | 249     | 136  | \$390,026          | 19             |
| 6 Mo. Ago  | 218    | 217     | 117  | \$364,491          | 22             |
| 12 Mo. Ago | 327    | 228     | 131  | \$350,080          | 30             |

|            | Active | Pending | Sold | Average Sale Price | Days on Market |
|------------|--------|---------|------|--------------------|----------------|
| Oct. 2020  | 489    | 74      | 115  | \$864,243          | 114            |
| 3 Mo. Ago  | 664    | 116     | 105  | \$738,874          | 99             |
| 6 Mo. Ago  | 541    | 64      | 43   | \$655,009          | 81             |
| 12 Mo. Ago | 342    | 29      | 3    | \$649,558          | 89             |