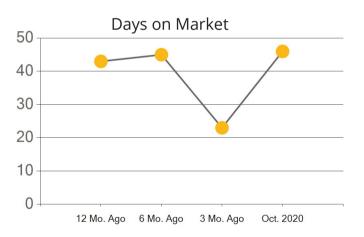

|            | Active | Pending | Sold | Average Sale Price | Days on Market |
|------------|--------|---------|------|--------------------|----------------|
| Oct. 2020  | 237    | 201     | 169  | \$327,830          | 46             |
| 3 Mo. Ago  | 247    | 270     | 142  | \$300,666          | 23             |
| 6 Mo. Ago  | 317    | 201     | 90   | \$290,352          | 45             |
| 12 Mo. Ago | 459    | 170     | 130  | \$280,520          | 43             |