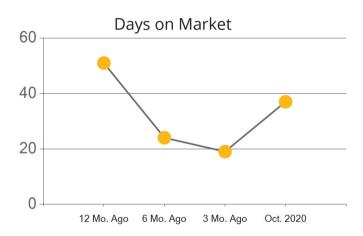

|            | Active | Pending | Sold | Average Sale Price | Days on Market |
|------------|--------|---------|------|--------------------|----------------|
| Oct. 2020  | 100    | 106     | 90   | \$394,610          | 37             |
| 3 Mo. Ago  | 98     | 157     | 78   | \$380,586          | 19             |
| 6 Mo. Ago  | 136    | 93      | 63   | \$363,711          | 24             |
| 12 Mo. Ago | 201    | 96      | 57   | \$355,816          | 51             |

6 Mo. Ago

3 Mo. Ago

Oct. 2020

Days on Market

12 Mo. Ago

|            | Active | Pending | Sold | Average Sale Price | Days on Market |
|------------|--------|---------|------|--------------------|----------------|
| Oct. 2020  | 260    | 246     | 266  | \$562,838          | 53             |
| 3 Mo. Ago  | 255    | 354     | 237  | \$531,572          | 38             |
| 6 Mo. Ago  | 301    | 261     | 125  | \$482,265          | 28             |
| 12 Mo. Ago | 419    | 208     | 153  | \$475,009          | 111            |