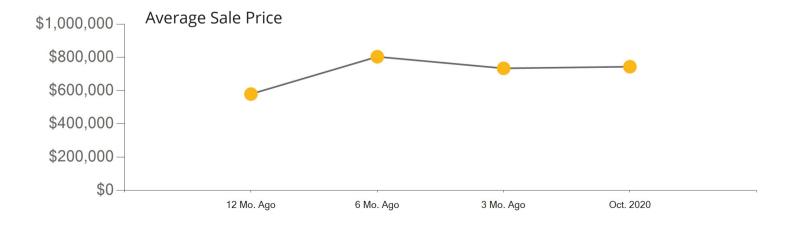

|            | Active | Pending | Sold | Average Sale Price | Days on Market |
|------------|--------|---------|------|--------------------|----------------|
| Oct. 2020  | 145    | 142     | 119  | \$439,277          | 36             |
| 3 Mo. Ago  | 123    | 162     | 121  | \$418,158          | 51             |
| 6 Mo. Ago  | 164    | 146     | 79   | \$400,784          | 31             |
| 12 Mo. Ago | 269    | 122     | 91   | \$374,344          | 54             |