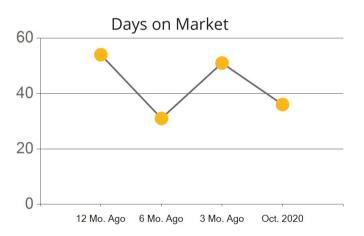

|            | Active | Pending | Sold | Average Sale Price | Days on Market |
|------------|--------|---------|------|--------------------|----------------|
| Oct. 2020  | 193    | 242     | 188  | \$427,807          | 21             |
| 3 Mo. Ago  | 174    | 314     | 176  | \$423,270          | 34             |
| 6 Mo. Ago  | 283    | 290     | 136  | \$395,071          | 30             |
| 12 Mo. Ago | 394    | 179     | 167  | \$364,498          | 44             |

6 Mo. Ago

3 Mo. Ago

Oct. 2020

Days on Market

12 Mo. Ago

|            | Active | Pending | Sold | Average Sale Price | Days on Market |
|------------|--------|---------|------|--------------------|----------------|
| Oct. 2020  | 260    | 246     | 266  | \$562,838          | 53             |
| 3 Mo. Ago  | 255    | 354     | 237  | \$531,572          | 38             |
| 6 Mo. Ago  | 301    | 261     | 125  | \$482,265          | 28             |
| 12 Mo. Ago | 419    | 208     | 153  | \$475,009          | 111            |