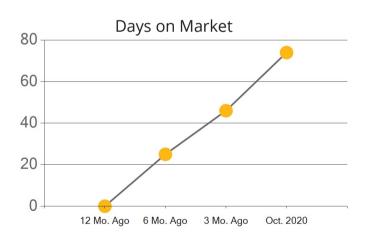

|            | Active | Pending | Sold | Average Sale Price | Days on Market |
|------------|--------|---------|------|--------------------|----------------|
| Oct. 2020  | 269    | 212     | 215  | \$610,971          | 31             |
| 3 Mo. Ago  | 249    | 338     | 237  | \$601,436          | 46             |
| 6 Mo. Ago  | 320    | 272     | 120  | \$563,544          | 43             |
| 12 Mo. Ago | 383    | 216     | 155  | \$544,738          | 54             |