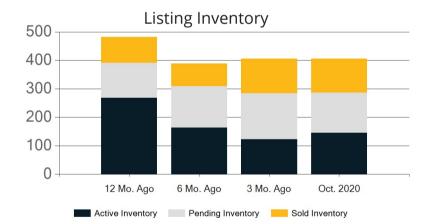

|            | Active | Pending | Sold | Average Sale Price | Days on Market |
|------------|--------|---------|------|--------------------|----------------|
| Oct. 2020  | 193    | 242     | 188  | \$427,807          | 21             |
| 3 Mo. Ago  | 174    | 314     | 176  | \$423,270          | 34             |
| 6 Mo. Ago  | 283    | 290     | 136  | \$395,071          | 30             |
| 12 Mo. Ago | 394    | 179     | 167  | \$364,498          | 44             |

Listing Inventory

\$0

|            | Active | Pending | Sold | Average Sale Price | Days on Market |
|------------|--------|---------|------|--------------------|----------------|
| Oct. 2020  | 159    | 223     | 167  | \$394,146          | 24             |
| 3 Mo. Ago  | 151    | 249     | 136  | \$390,026          | 19             |
| 6 Mo. Ago  | 218    | 217     | 117  | \$364,491          | 22             |
| 12 Mo. Ago | 327    | 228     | 131  | \$350,080          | 30             |