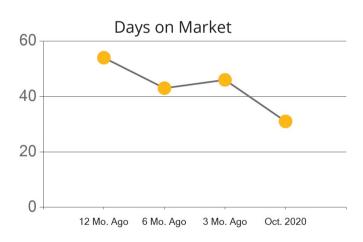

|            | Active | Pending | Sold | Average Sale Price | Days on Market |
|------------|--------|---------|------|--------------------|----------------|
| Oct. 2020  | 269    | 212     | 215  | \$610,971          | 31             |
| 3 Mo. Ago  | 249    | 338     | 237  | \$601,436          | 46             |
| 6 Mo. Ago  | 320    | 272     | 120  | \$563,544          | 43             |
| 12 Mo. Ago | 383    | 216     | 155  | \$544,738          | 54             |