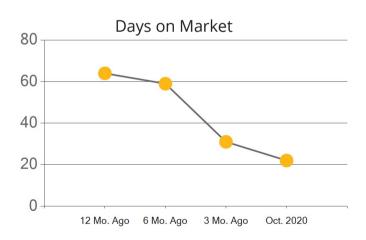

6 Mo. Ago

3 Mo. Ago

Oct. 2020

Days on Market

12 Mo. Ago

|            | Active | Pending | Sold | Average Sale Price | Days on Market |
|------------|--------|---------|------|--------------------|----------------|
| Oct. 2020  | 260    | 246     | 266  | \$562,838          | 53             |
| 3 Mo. Ago  | 255    | 354     | 237  | \$531,572          | 38             |
| 6 Mo. Ago  | 301    | 261     | 125  | \$482,265          | 28             |
| 12 Mo. Ago | 419    | 208     | 153  | \$475,009          | 111            |

|            | Active | Pending | Sold | Average Sale Price | Days on Market |
|------------|--------|---------|------|--------------------|----------------|
| Oct. 2020  | 279    | 198     | 216  | \$619,585          | 22             |
| 3 Mo. Ago  | 221    | 285     | 203  | \$632,315          | 31             |
| 6 Mo. Ago  | 285    | 243     | 125  | \$576,484          | 59             |
| 12 Mo. Ago | 327    | 170     | 158  | \$556,313          | 64             |