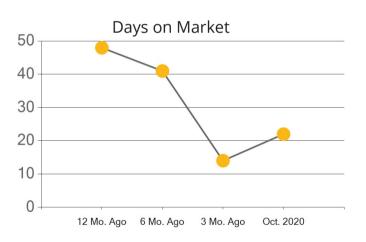

|            | Active | Pending | Sold | Average Sale Price | Days on Market |
|------------|--------|---------|------|--------------------|----------------|
| Oct. 2020  | 48     | 44      | 37   | \$497,011          | 22             |
| 3 Mo. Ago  | 36     | 61      | 34   | \$482,491          | 14             |
| 6 Mo. Ago  | 58     | 55      | 25   | \$445,312          | 41             |
| 12 Mo. Ago | 85     | 54      | 37   | \$421,501          | 48             |