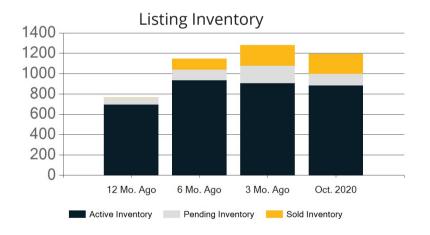

|            | Active | Pending | Sold | Average Sale Price | Days on Market |
|------------|--------|---------|------|--------------------|----------------|
| Oct. 2020  | 145    | 142     | 119  | \$439,277          | 36             |
| 3 Mo. Ago  | 123    | 162     | 121  | \$418,158          | 51             |
| 6 Mo. Ago  | 164    | 146     | 79   | \$400,784          | 31             |
| 12 Mo. Ago | 269    | 122     | 91   | \$374,344          | 54             |

Listing Inventory

\$0

|            | Active | Pending | Sold | Average Sale Price | Days on Market |
|------------|--------|---------|------|--------------------|----------------|
| Oct. 2020  | 159    | 223     | 167  | \$394,146          | 24             |
| 3 Mo. Ago  | 151    | 249     | 136  | \$390,026          | 19             |
| 6 Mo. Ago  | 218    | 217     | 117  | \$364,491          | 22             |
| 12 Mo. Ago | 327    | 228     | 131  | \$350,080          | 30             |