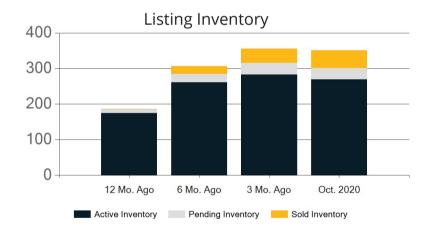

|            | Active | Pending | Sold | Average Sale Price | Days on Market |
|------------|--------|---------|------|--------------------|----------------|
| Oct. 2020  | 269    | 32      | 50   | \$1,098,500        | 145            |
| 3 Mo. Ago  | 283    | 33      | 40   | \$1,029,245        | 211            |
| 6 Mo. Ago  | 261    | 24      | 22   | \$1,596,682        | 155            |
| 12 Mo. Ago | 175    | 11      | 1    | \$1,764,667        | 208            |