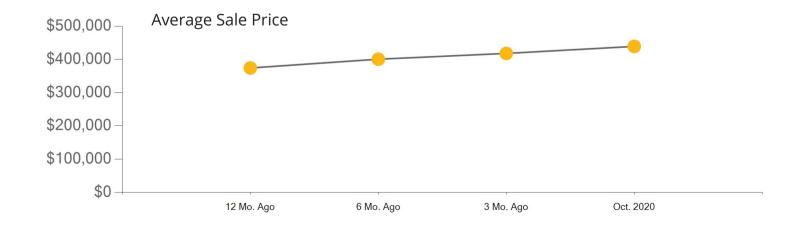

|            | Active | Pending | Sold | Average Sale Price | Days on Market |
|------------|--------|---------|------|--------------------|----------------|
| Oct. 2020  | 193    | 242     | 188  | \$427,807          | 21             |
| 3 Mo. Ago  | 174    | 314     | 176  | \$423,270          | 34             |
| 6 Mo. Ago  | 283    | 290     | 136  | \$395,071          | 30             |
| 12 Mo. Ago | 394    | 179     | 167  | \$364,498          | 44             |