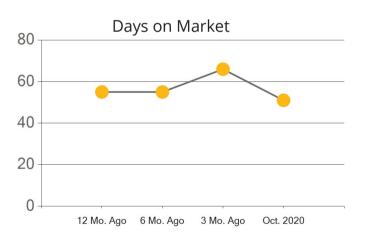

|            | Active | Pending | Sold  | Median Sale Price | Days on Market |
|------------|--------|---------|-------|-------------------|----------------|
| Oct. 2020  | 7,029  | 3,281   | 3,205 | \$460,000         | 51             |
| 3 Mo. Ago  | 7,580  | 4,359   | 3,040 | \$459,000         | 66             |
| 6 Mo. Ago  | 7,973  | 3,453   | 1,864 | \$420,000         | 55             |
| 12 Mo. Ago | 7,487  | 2,575   | 1,658 | \$410,000         | 55             |

6 Mo. Ago

3 Mo. Ago

Oct. 2020

Days on Market

12 Mo. Ago

|            | Active | Pending | Sold | Average Sale Price | Days on Market |
|------------|--------|---------|------|--------------------|----------------|
| Oct. 2020  | 260    | 246     | 266  | \$562,838          | 53             |
| 3 Mo. Ago  | 255    | 354     | 237  | \$531,572          | 38             |
| 6 Mo. Ago  | 301    | 261     | 125  | \$482,265          | 28             |
| 12 Mo. Ago | 419    | 208     | 153  | \$475,009          | 111            |