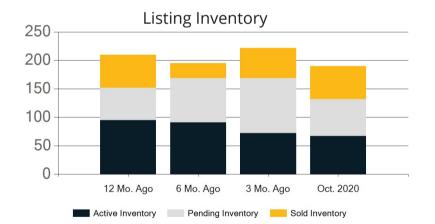

|            | Active | Pending | Sold | Average Sale Price | Days on Market |
|------------|--------|---------|------|--------------------|----------------|
| Oct. 2020  | 237    | 201     | 169  | \$327,830          | 46             |
| 3 Mo. Ago  | 247    | 270     | 142  | \$300,666          | 23             |
| 6 Mo. Ago  | 317    | 201     | 90   | \$290,352          | 45             |
| 12 Mo. Ago | 459    | 170     | 130  | \$280,520          | 43             |