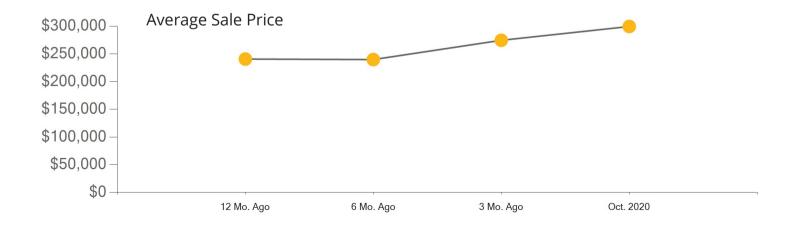

|            | Active | Pending | Sold | Average Sale Price | Days on Market |
|------------|--------|---------|------|--------------------|----------------|
| Oct. 2020  | 237    | 76      | 45   | \$299,524          | 54             |
| 3 Mo. Ago  | 342    | 73      | 49   | \$274,590          | 71             |
| 6 Mo. Ago  | 273    | 62      | 37   | \$239,795          | 48             |
| 12 Mo. Ago | 192    | 38      | 14   | \$240,675          | 21             |