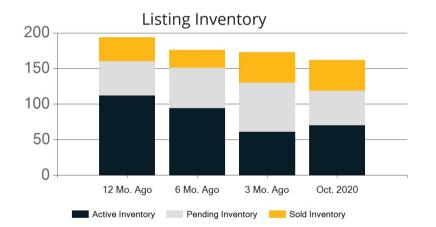

Rancho Mirage

Riverside

San Jacinto

Temecula

Wildomar

|            | Active | Pending | Sold | Average Sale Price | Days on Market |
|------------|--------|---------|------|--------------------|----------------|
| Oct. 2020  | 70     | 49      | 43   | \$290,846          | 35             |
| 3 Mo. Ago  | 61     | 69      | 43   | \$296,206          | 57             |
| 6 Mo. Ago  | 94     | 57      | 25   | \$318,530          | 35             |
| 12 Mo. Ago | 112    | 48      | 34   | \$274,344          | 118            |

Listing Inventory

\$0

|            | Active | Pending | Sold | Average Sale Price | Days on Market |
|------------|--------|---------|------|--------------------|----------------|
| Oct. 2020  | 159    | 223     | 167  | \$394,146          | 24             |
| 3 Mo. Ago  | 151    | 249     | 136  | \$390,026          | 19             |
| 6 Mo. Ago  | 218    | 217     | 117  | \$364,491          | 22             |
| 12 Mo. Ago | 327    | 228     | 131  | \$350,080          | 30             |