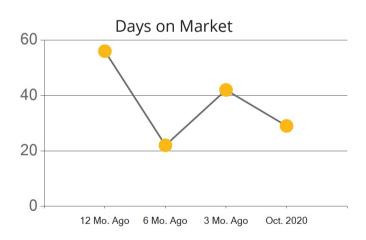

|            | Active | Pending | Sold | Average Sale Price | Days on Market |
|------------|--------|---------|------|--------------------|----------------|
| Oct. 2020  | 447    | 400     | 316  | \$546,975          | 29             |
| 3 Mo. Ago  | 374    | 485     | 302  | \$518,962          | 42             |
| 6 Mo. Ago  | 529    | 367     | 177  | \$479,305          | 22             |
| 12 Mo. Ago | 618    | 325     | 238  | \$482,542          | 56             |