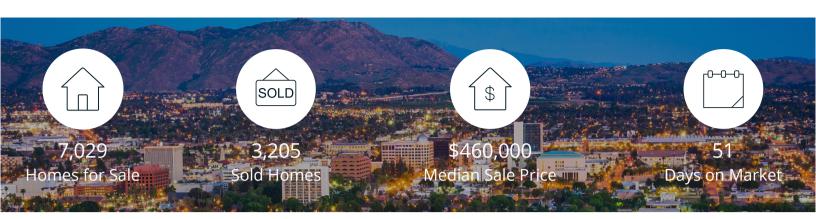

|            | Active | Pending | Sold  | Median Sale Price | Days on Market |
|------------|--------|---------|-------|-------------------|----------------|
| Oct. 2020  | 7,029  | 3,281   | 3,205 | \$460,000         | 51             |
| 3 Mo. Ago  | 7,580  | 4,359   | 3,040 | \$459,000         | 66             |
| 6 Mo. Ago  | 7,973  | 3,453   | 1,864 | \$420,000         | 55             |
| 12 Mo. Ago | 7,487  | 2,575   | 1,658 | \$410,000         | 55             |