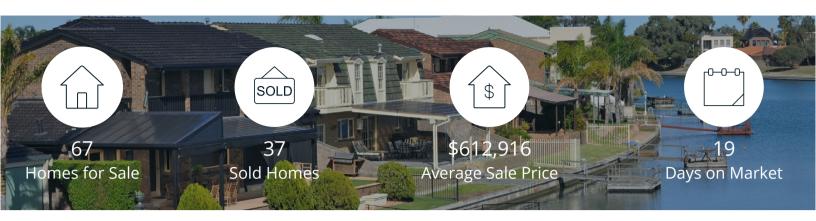

|            | Active | Pending | Sold | Average Sale Price | Days on Market |
|------------|--------|---------|------|--------------------|----------------|
| Oct. 2020  | 67     | 34      | 37   | \$612,916          | 19             |
| 3 Mo. Ago  | 59     | 62      | 42   | \$621,979          | 35             |
| 6 Mo. Ago  | 73     | 55      | 17   | \$576,371          | 58             |
| 12 Mo. Ago | 91     | 18      | 19   | \$605,526          | 64             |