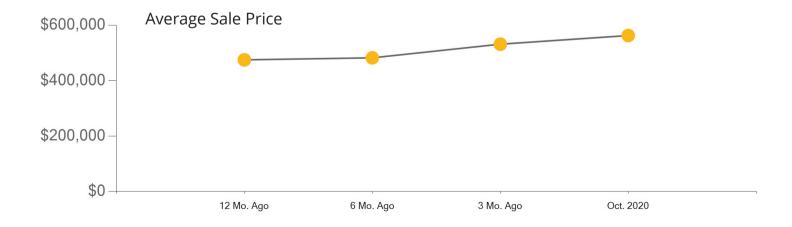

|            | Active | Pending | Sold | Average Sale Price | Days on Market |
|------------|--------|---------|------|--------------------|----------------|
| Oct. 2020  | 57     | 29      | 29   | \$708,979          | 28             |
| 3 Mo. Ago  | 48     | 47      | 34   | \$690,134          | 34             |
| 6 Mo. Ago  | 68     | 31      | 18   | \$598,694          | 49             |
| 12 Mo. Ago | 78     | 40      | 20   | \$593,680          | 72             |