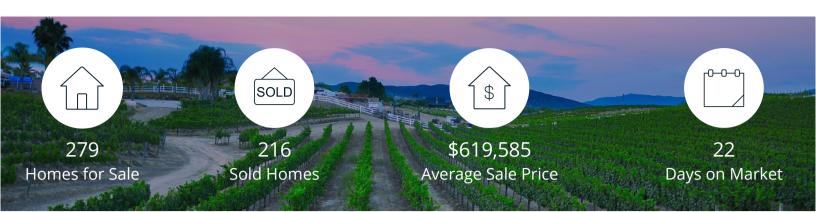

|            | Active | Pending | Sold | Average Sale Price | Days on Market |
|------------|--------|---------|------|--------------------|----------------|
| Oct. 2020  | 279    | 198     | 216  | \$619,585          | 22             |
| 3 Mo. Ago  | 221    | 285     | 203  | \$632,315          | 31             |
| 6 Mo. Ago  | 285    | 243     | 125  | \$576,484          | 59             |
| 12 Mo. Ago | 327    | 170     | 158  | \$556,313          | 64             |