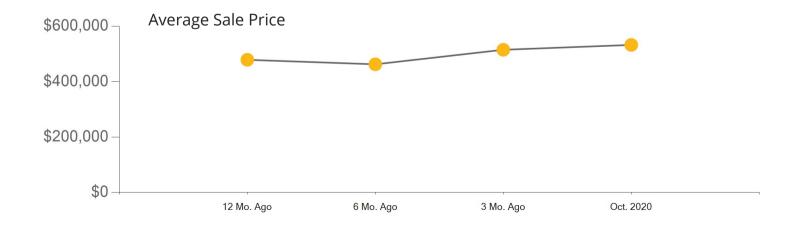

|            | Active | Pending | Sold | Average Sale Price | Days on Market |
|------------|--------|---------|------|--------------------|----------------|
| Oct. 2020  | 883    | 113     | 200  | \$744,205          | 67             |
| 3 Mo. Ago  | 904    | 172     | 205  | \$734,473          | 111            |
| 6 Mo. Ago  | 934    | 104     | 108  | \$804,284          | 101            |
| 12 Mo. Ago | 693    | 67      | 5    | \$579,637          | 61             |