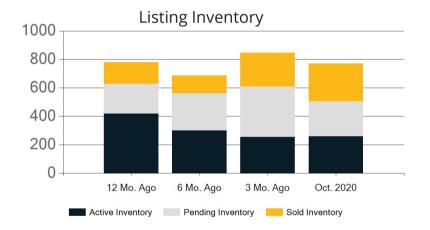

6 Mo. Ago

3 Mo. Ago

Oct. 2020

Days on Market

12 Mo. Ago

|            | Active | Pending | Sold | Average Sale Price | Days on Market |
|------------|--------|---------|------|--------------------|----------------|
| Oct. 2020  | 260    | 246     | 266  | \$562,838          | 53             |
| 3 Mo. Ago  | 255    | 354     | 237  | \$531,572          | 38             |
| 6 Mo. Ago  | 301    | 261     | 125  | \$482,265          | 28             |
| 12 Mo. Ago | 419    | 208     | 153  | \$475,009          | 111            |