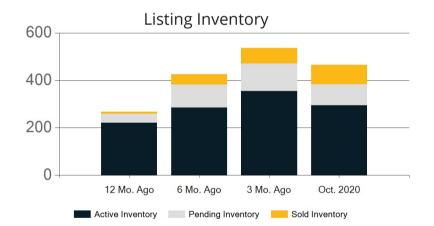

|            | Active | Pending | Sold | Average Sale Price | Days on Market |
|------------|--------|---------|------|--------------------|----------------|
| Oct. 2020  | 295    | 88      | 82   | \$386,324          | 52             |
| 3 Mo. Ago  | 355    | 116     | 65   | \$390,106          | 62             |
| 6 Mo. Ago  | 286    | 96      | 44   | \$346,788          | 66             |
| 12 Mo. Ago | 221    | 38      | 8    | \$352,705          | 20             |