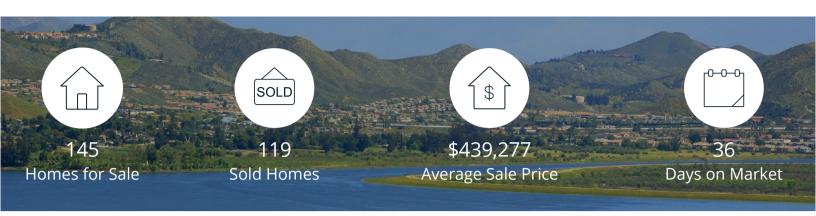

|            | Active | Pending | Sold | Average Sale Price | Days on Market |
|------------|--------|---------|------|--------------------|----------------|
| Oct. 2020  | 145    | 142     | 119  | \$439,277          | 36             |
| 3 Mo. Ago  | 123    | 162     | 121  | \$418,158          | 51             |
| 6 Mo. Ago  | 164    | 146     | 79   | \$400,784          | 31             |
| 12 Mo. Ago | 269    | 122     | 91   | \$374,344          | 54             |