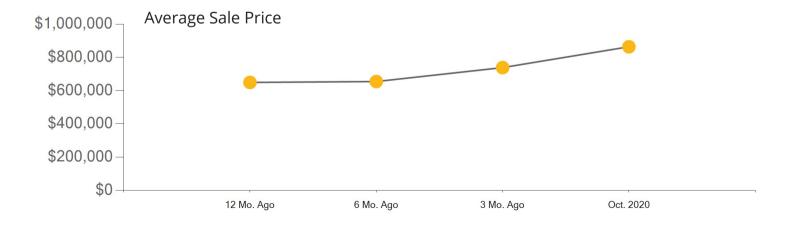

|            | Active | Pending | Sold | Average Sale Price | Days on Market |
|------------|--------|---------|------|--------------------|----------------|
| Oct. 2020  | 447    | 400     | 316  | \$546,975          | 29             |
| 3 Mo. Ago  | 374    | 485     | 302  | \$518,962          | 42             |
| 6 Mo. Ago  | 529    | 367     | 177  | \$479,305          | 22             |
| 12 Mo. Ago | 618    | 325     | 238  | \$482,542          | 56             |