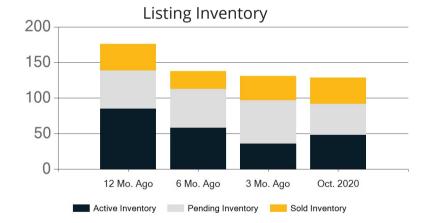

|            | Active | Pending | Sold | Average Sale Price | Days on Market |
|------------|--------|---------|------|--------------------|----------------|
| Oct. 2020  | 48     | 44      | 37   | \$497,011          | 22             |
| 3 Mo. Ago  | 36     | 61      | 34   | \$482,491          | 14             |
| 6 Mo. Ago  | 58     | 55      | 25   | \$445,312          | 41             |
| 12 Mo. Ago | 85     | 54      | 37   | \$421,501          | 48             |