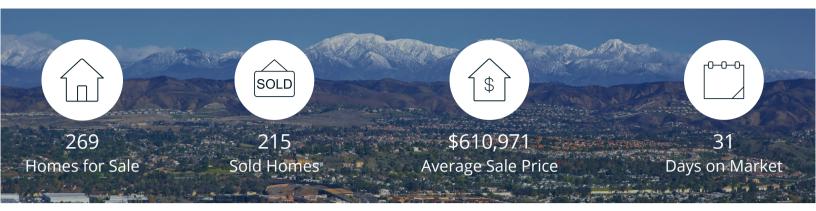

|            | Active | Pending | Sold | Average Sale Price | Days on Market |
|------------|--------|---------|------|--------------------|----------------|
| Oct. 2020  | 269    | 212     | 215  | \$610,971          | 31             |
| 3 Mo. Ago  | 249    | 338     | 237  | \$601,436          | 46             |
| 6 Mo. Ago  | 320    | 272     | 120  | \$563,544          | 43             |
| 12 Mo. Ago | 383    | 216     | 155  | \$544,738          | 54             |