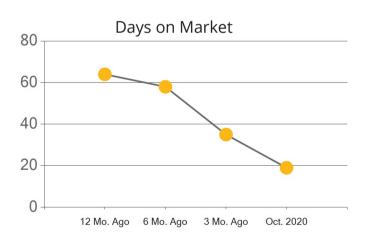

|            | Active | Pending | Sold | Average Sale Price | Days on Market |
|------------|--------|---------|------|--------------------|----------------|
| Oct. 2020  | 295    | 88      | 82   | \$386,324          | 52             |
| 3 Mo. Ago  | 355    | 116     | 65   | \$390,106          | 62             |
| 6 Mo. Ago  | 286    | 96      | 44   | \$346,788          | 66             |
| 12 Mo. Ago | 221    | 38      | 8    | \$352,705          | 20             |