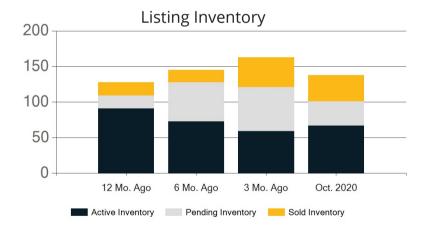

|            | Active | Pending | Sold | Average Sale Price | Days on Market |
|------------|--------|---------|------|--------------------|----------------|
| Oct. 2020  | 295    | 88      | 82   | \$386,324          | 52             |
| 3 Mo. Ago  | 355    | 116     | 65   | \$390,106          | 62             |
| 6 Mo. Ago  | 286    | 96      | 44   | \$346,788          | 66             |
| 12 Mo. Ago | 221    | 38      | 8    | \$352,705          | 20             |