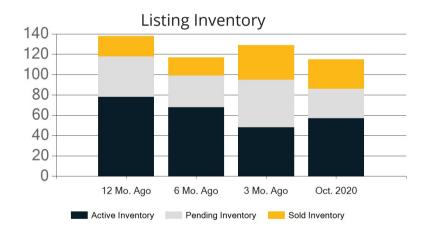

Listing Inventory

\$0

|            | Active | Pending | Sold | Average Sale Price | Days on Market |
|------------|--------|---------|------|--------------------|----------------|
| Oct. 2020  | 159    | 223     | 167  | \$394,146          | 24             |
| 3 Mo. Ago  | 151    | 249     | 136  | \$390,026          | 19             |
| 6 Mo. Ago  | 218    | 217     | 117  | \$364,491          | 22             |
| 12 Mo. Ago | 327    | 228     | 131  | \$350,080          | 30             |

|            | Active | Pending | Sold | Average Sale Price | Days on Market |
|------------|--------|---------|------|--------------------|----------------|
| Oct. 2020  | 57     | 29      | 29   | \$708,979          | 28             |
| 3 Mo. Ago  | 48     | 47      | 34   | \$690,134          | 34             |
| 6 Mo. Ago  | 68     | 31      | 18   | \$598,694          | 49             |
| 12 Mo. Ago | 78     | 40      | 20   | \$593,680          | 72             |