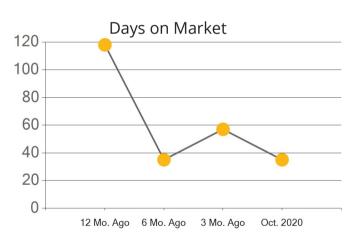

Rancho Mirage

Riverside

San Jacinto

Temecula

Wildomar

|            | Active | Pending | Sold | Average Sale Price | Days on Market |
|------------|--------|---------|------|--------------------|----------------|
| Oct. 2020  | 70     | 49      | 43   | \$290,846          | 35             |
| 3 Mo. Ago  | 61     | 69      | 43   | \$296,206          | 57             |
| 6 Mo. Ago  | 94     | 57      | 25   | \$318,530          | 35             |
| 12 Mo. Ago | 112    | 48      | 34   | \$274,344          | 118            |

6 Mo. Ago

3 Mo. Ago

Oct. 2020

Days on Market

12 Mo. Ago

|            | Active | Pending | Sold | Average Sale Price | Days on Market |
|------------|--------|---------|------|--------------------|----------------|
| Oct. 2020  | 260    | 246     | 266  | \$562,838          | 53             |
| 3 Mo. Ago  | 255    | 354     | 237  | \$531,572          | 38             |
| 6 Mo. Ago  | 301    | 261     | 125  | \$482,265          | 28             |
| 12 Mo. Ago | 419    | 208     | 153  | \$475,009          | 111            |