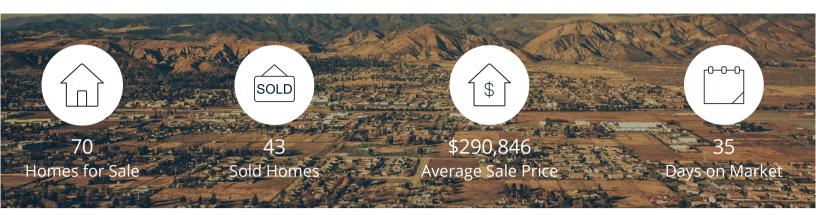

Rancho Mirage

Riverside

San Jacinto

Temecula

Wildomar

|            | Active | Pending | Sold | Average Sale Price | Days on Market |
|------------|--------|---------|------|--------------------|----------------|
| Oct. 2020  | 70     | 49      | 43   | \$290,846          | 35             |
| 3 Mo. Ago  | 61     | 69      | 43   | \$296,206          | 57             |
| 6 Mo. Ago  | 94     | 57      | 25   | \$318,530          | 35             |
| 12 Mo. Ago | 112    | 48      | 34   | \$274,344          | 118            |