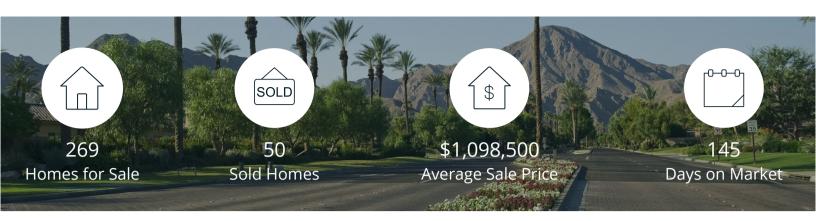

|            | Active | Pending | Sold | Average Sale Price | Days on Market |
|------------|--------|---------|------|--------------------|----------------|
| Oct. 2020  | 269    | 32      | 50   | \$1,098,500        | 145            |
| 3 Mo. Ago  | 283    | 33      | 40   | \$1,029,245        | 211            |
| 6 Mo. Ago  | 261    | 24      | 22   | \$1,596,682        | 155            |
| 12 Mo. Ago | 175    | 11      | 1    | \$1,764,667        | 208            |