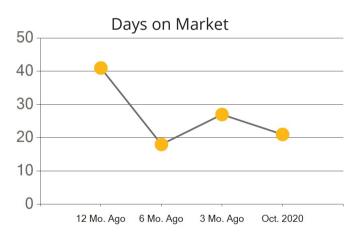

|            | Active | Pending | Sold | Average Sale Price | Days on Market |
|------------|--------|---------|------|--------------------|----------------|
| Oct. 2020  | 237    | 201     | 169  | \$327,830          | 46             |
| 3 Mo. Ago  | 247    | 270     | 142  | \$300,666          | 23             |
| 6 Mo. Ago  | 317    | 201     | 90   | \$290,352          | 45             |
| 12 Mo. Ago | 459    | 170     | 130  | \$280,520          | 43             |