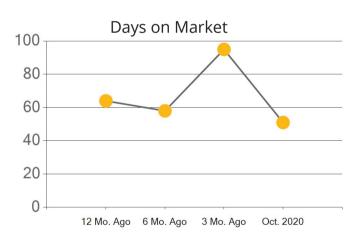

|            | Active | Pending | Sold | Average Sale Price | Days on Market |
|------------|--------|---------|------|--------------------|----------------|
| Oct. 2020  | 715    | 157     | 156  | \$412,370          | 51             |
| 3 Mo. Ago  | 709    | 173     | 160  | \$433,006          | 95             |
| 6 Mo. Ago  | 700    | 133     | 106  | \$348,991          | 58             |
| 12 Mo. Ago | 513    | 69      | 8    | \$393,227          | 64             |