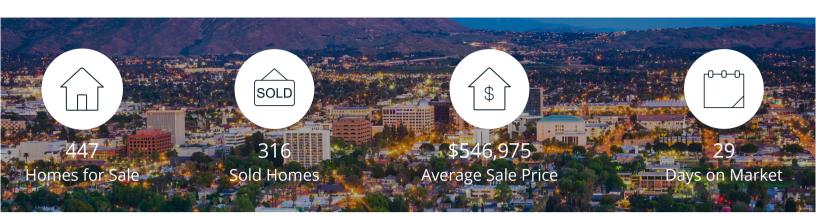

|            | Active | Pending | Sold | Average Sale Price | Days on Market |
|------------|--------|---------|------|--------------------|----------------|
| Oct. 2020  | 447    | 400     | 316  | \$546,975          | 29             |
| 3 Mo. Ago  | 374    | 485     | 302  | \$518,962          | 42             |
| 6 Mo. Ago  | 529    | 367     | 177  | \$479,305          | 22             |
| 12 Mo. Ago | 618    | 325     | 238  | \$482,542          | 56             |