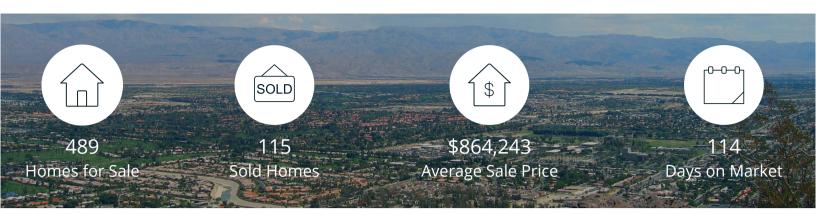

|            | Active | Pending | Sold | Average Sale Price | Days on Market |
|------------|--------|---------|------|--------------------|----------------|
| Oct. 2020  | 489    | 74      | 115  | \$864,243          | 114            |
| 3 Mo. Ago  | 664    | 116     | 105  | \$738,874          | 99             |
| 6 Mo. Ago  | 541    | 64      | 43   | \$655,009          | 81             |
| 12 Mo. Ago | 342    | 29      | 3    | \$649,558          | 89             |