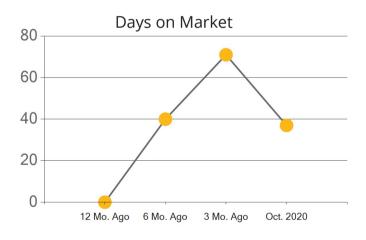

|            | Active | Pending | Sold | Average Sale Price | Days on Market |
|------------|--------|---------|------|--------------------|----------------|
| Oct. 2020  | 55     | 22      | 10   | \$166,805          | 37             |
| 3 Mo. Ago  | 54     | 26      | 14   | \$139,814          | 71             |
| 6 Mo. Ago  | 70     | 24      | 10   | \$117,666          | 40             |
| 12 Mo. Ago | 57     | 11      | 0    | \$0                | 0              |