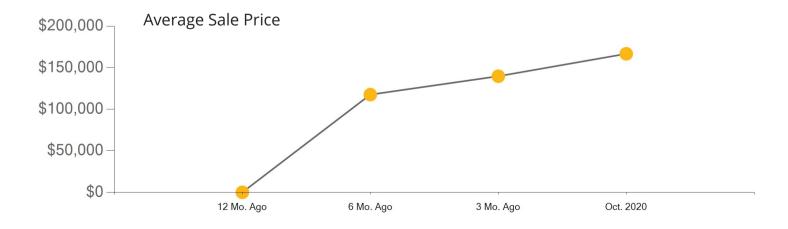

|            | Active | Pending | Sold | Average Sale Price | Days on Market |
|------------|--------|---------|------|--------------------|----------------|
| Oct. 2020  | 55     | 22      | 10   | \$166,805          | 37             |
| 3 Mo. Ago  | 54     | 26      | 14   | \$139,814          | 71             |
| 6 Mo. Ago  | 70     | 24      | 10   | \$117,666          | 40             |
| 12 Mo. Ago | 57     | 11      | 0    | \$0                | 0              |