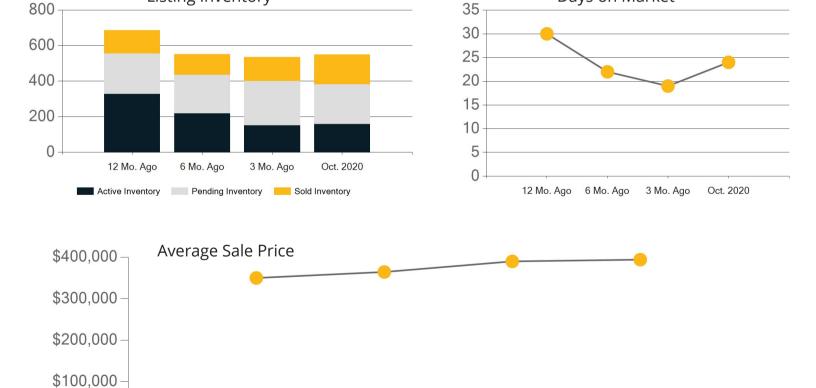

Listing Inventory

\$0

|            | Active | Pending | Sold | Average Sale Price | Days on Market |
|------------|--------|---------|------|--------------------|----------------|
| Oct. 2020  | 159    | 223     | 167  | \$394,146          | 24             |
| 3 Mo. Ago  | 151    | 249     | 136  | \$390,026          | 19             |
| 6 Mo. Ago  | 218    | 217     | 117  | \$364,491          | 22             |
| 12 Mo. Ago | 327    | 228     | 131  | \$350,080          | 30             |

6 Mo. Ago

3 Mo. Ago

Oct. 2020

Days on Market

12 Mo. Ago

|            | Active | Pending | Sold | Average Sale Price | Days on Market |
|------------|--------|---------|------|--------------------|----------------|
| Oct. 2020  | 260    | 246     | 266  | \$562,838          | 53             |
| 3 Mo. Ago  | 255    | 354     | 237  | \$531,572          | 38             |
| 6 Mo. Ago  | 301    | 261     | 125  | \$482,265          | 28             |
| 12 Mo. Ago | 419    | 208     | 153  | \$475,009          | 111            |