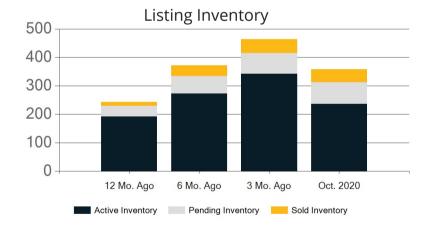

|            | Active | Pending | Sold | Average Sale Price | Days on Market |
|------------|--------|---------|------|--------------------|----------------|
| Oct. 2020  | 237    | 76      | 45   | \$299,524          | 54             |
| 3 Mo. Ago  | 342    | 73      | 49   | \$274,590          | 71             |
| 6 Mo. Ago  | 273    | 62      | 37   | \$239,795          | 48             |
| 12 Mo. Ago | 192    | 38      | 14   | \$240,675          | 21             |