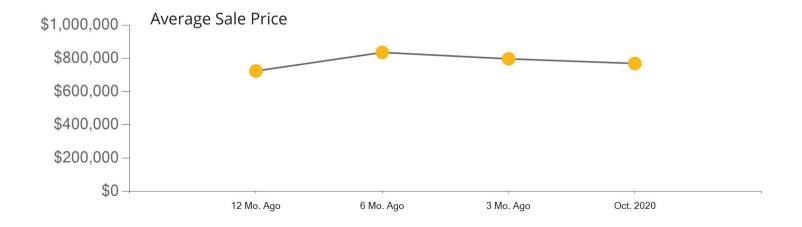

|            | Active | Pending | Sold | Average Sale Price | Days on Market |
|------------|--------|---------|------|--------------------|----------------|
| Oct. 2020  | 98     | 94      | 59   | \$415,169          | 26             |
| 3 Mo. Ago  | 76     | 137     | 62   | \$413,605          | 18             |
| 6 Mo. Ago  | 123    | 116     | 43   | \$410,858          | 28             |
| 12 Mo. Ago | 138    | 92      | 54   | \$353,423          | 36             |