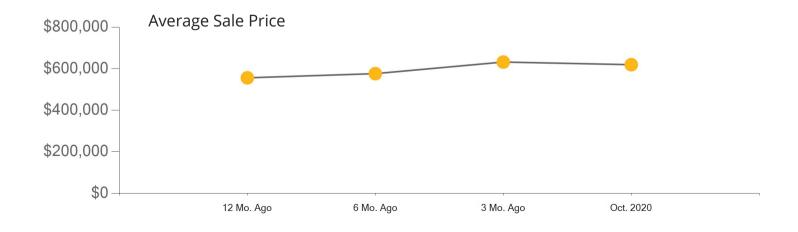

|            | Active | Pending | Sold | Average Sale Price | Days on Market |
|------------|--------|---------|------|--------------------|----------------|
| Oct. 2020  | 48     | 44      | 37   | \$497,011          | 22             |
| 3 Mo. Ago  | 36     | 61      | 34   | \$482,491          | 14             |
| 6 Mo. Ago  | 58     | 55      | 25   | \$445,312          | 41             |
| 12 Mo. Ago | 85     | 54      | 37   | \$421,501          | 48             |