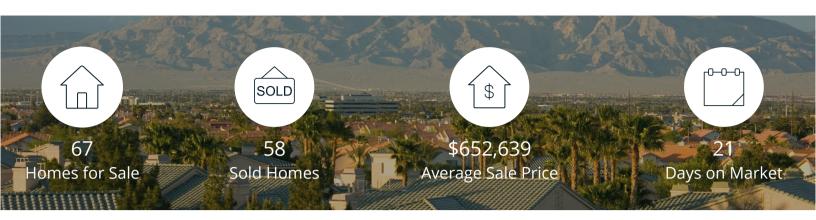

|            | Active | Pending | Sold | Average Sale Price | Days on Market |
|------------|--------|---------|------|--------------------|----------------|
| Oct. 2020  | 67     | 65      | 58   | \$652,639          | 21             |
| 3 Mo. Ago  | 72     | 97      | 53   | \$625,642          | 27             |
| 6 Mo. Ago  | 91     | 78      | 26   | \$632,731          | 18             |
| 12 Mo. Ago | 95     | 57      | 58   | \$565,382          | 41             |