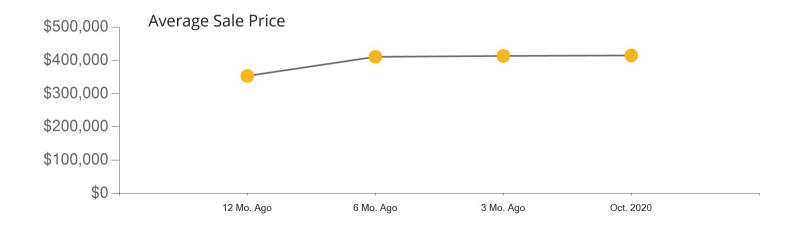

|            | Active | Pending | Sold | Average Sale Price | Days on Market |
|------------|--------|---------|------|--------------------|----------------|
| Oct. 2020  | 489    | 74      | 115  | \$864,243          | 114            |
| 3 Mo. Ago  | 664    | 116     | 105  | \$738,874          | 99             |
| 6 Mo. Ago  | 541    | 64      | 43   | \$655,009          | 81             |
| 12 Mo. Ago | 342    | 29      | 3    | \$649,558          | 89             |