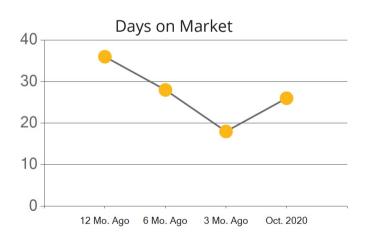

6 Mo. Ago

3 Mo. Ago

Oct. 2020

Days on Market

12 Mo. Ago

|            | Active | Pending | Sold | Average Sale Price | Days on Market |
|------------|--------|---------|------|--------------------|----------------|
| Oct. 2020  | 260    | 246     | 266  | \$562,838          | 53             |
| 3 Mo. Ago  | 255    | 354     | 237  | \$531,572          | 38             |
| 6 Mo. Ago  | 301    | 261     | 125  | \$482,265          | 28             |
| 12 Mo. Ago | 419    | 208     | 153  | \$475,009          | 111            |

|            | Active | Pending | Sold | Average Sale Price | Days on Market |
|------------|--------|---------|------|--------------------|----------------|
| Oct. 2020  | 98     | 94      | 59   | \$415,169          | 26             |
| 3 Mo. Ago  | 76     | 137     | 62   | \$413,605          | 18             |
| 6 Mo. Ago  | 123    | 116     | 43   | \$410,858          | 28             |
| 12 Mo. Ago | 138    | 92      | 54   | \$353,423          | 36             |