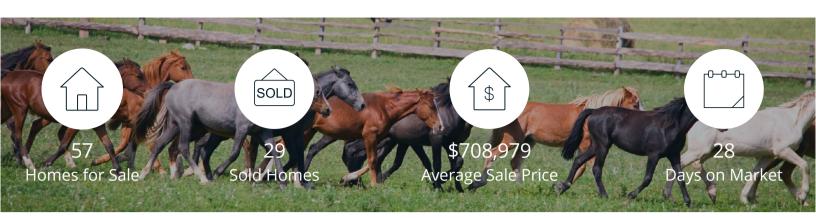

|            | Active | Pending | Sold | Average Sale Price | Days on Market |
|------------|--------|---------|------|--------------------|----------------|
| Oct. 2020  | 57     | 29      | 29   | \$708,979          | 28             |
| 3 Mo. Ago  | 48     | 47      | 34   | \$690,134          | 34             |
| 6 Mo. Ago  | 68     | 31      | 18   | \$598,694          | 49             |
| 12 Mo. Ago | 78     | 40      | 20   | \$593,680          | 72             |