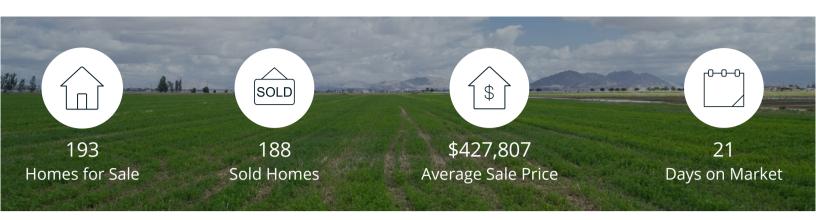

|            | Active | Pending | Sold | Average Sale Price | Days on Market |
|------------|--------|---------|------|--------------------|----------------|
| Oct. 2020  | 193    | 242     | 188  | \$427,807          | 21             |
| 3 Mo. Ago  | 174    | 314     | 176  | \$423,270          | 34             |
| 6 Mo. Ago  | 283    | 290     | 136  | \$395,071          | 30             |
| 12 Mo. Ago | 394    | 179     | 167  | \$364,498          | 44             |