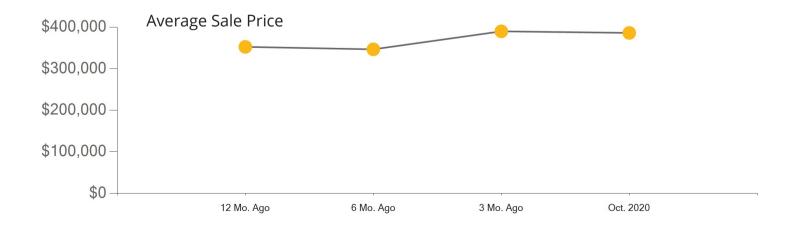

|            | Active | Pending | Sold | Average Sale Price | Days on Market |
|------------|--------|---------|------|--------------------|----------------|
| Oct. 2020  | 295    | 88      | 82   | \$386,324          | 52             |
| 3 Mo. Ago  | 355    | 116     | 65   | \$390,106          | 62             |
| 6 Mo. Ago  | 286    | 96      | 44   | \$346,788          | 66             |
| 12 Mo. Ago | 221    | 38      | 8    | \$352,705          | 20             |