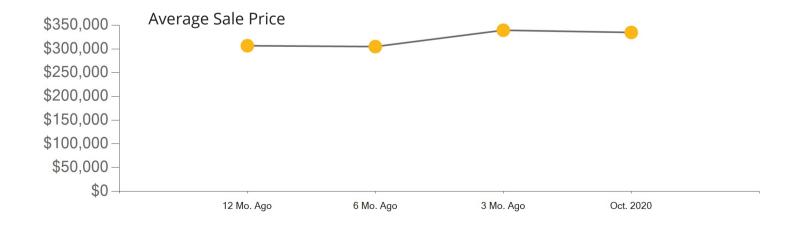

|            | Active | Pending | Sold | Average Sale Price | Days on Market |
|------------|--------|---------|------|--------------------|----------------|
| Oct. 2020  | 279    | 198     | 216  | \$619,585          | 22             |
| 3 Mo. Ago  | 221    | 285     | 203  | \$632,315          | 31             |
| 6 Mo. Ago  | 285    | 243     | 125  | \$576,484          | 59             |
| 12 Mo. Ago | 327    | 170     | 158  | \$556,313          | 64             |