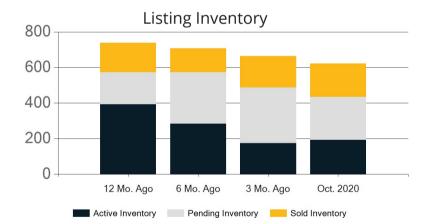

Listing Inventory

\$0

|            | Active | Pending | Sold | Average Sale Price | Days on Market |
|------------|--------|---------|------|--------------------|----------------|
| Oct. 2020  | 159    | 223     | 167  | \$394,146          | 24             |
| 3 Mo. Ago  | 151    | 249     | 136  | \$390,026          | 19             |
| 6 Mo. Ago  | 218    | 217     | 117  | \$364,491          | 22             |
| 12 Mo. Ago | 327    | 228     | 131  | \$350,080          | 30             |