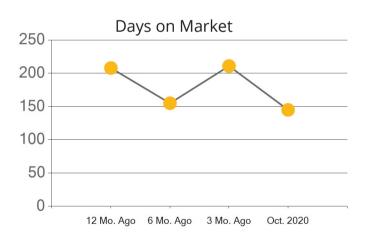

|            | Active | Pending | Sold | Average Sale Price | Days on Market |
|------------|--------|---------|------|--------------------|----------------|
| Oct. 2020  | 269    | 32      | 50   | \$1,098,500        | 145            |
| 3 Mo. Ago  | 283    | 33      | 40   | \$1,029,245        | 211            |
| 6 Mo. Ago  | 261    | 24      | 22   | \$1,596,682        | 155            |
| 12 Mo. Ago | 175    | 11      | 1    | \$1,764,667        | 208            |