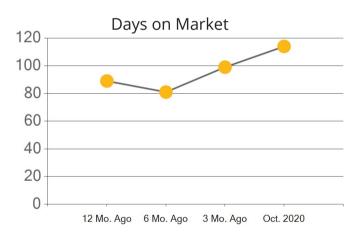

6 Mo. Ago

3 Mo. Ago

Oct. 2020

Days on Market

12 Mo. Ago

|            | Active | Pending | Sold | Average Sale Price | Days on Market |
|------------|--------|---------|------|--------------------|----------------|
| Oct. 2020  | 260    | 246     | 266  | \$562,838          | 53             |
| 3 Mo. Ago  | 255    | 354     | 237  | \$531,572          | 38             |
| 6 Mo. Ago  | 301    | 261     | 125  | \$482,265          | 28             |
| 12 Mo. Ago | 419    | 208     | 153  | \$475,009          | 111            |

|            | Active | Pending | Sold | Average Sale Price | Days on Market |
|------------|--------|---------|------|--------------------|----------------|
| Oct. 2020  | 489    | 74      | 115  | \$864,243          | 114            |
| 3 Mo. Ago  | 664    | 116     | 105  | \$738,874          | 99             |
| 6 Mo. Ago  | 541    | 64      | 43   | \$655,009          | 81             |
| 12 Mo. Ago | 342    | 29      | 3    | \$649,558          | 89             |