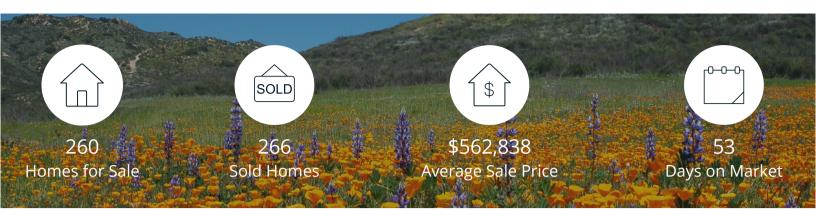

6 Mo. Ago

3 Mo. Ago

Oct. 2020

Days on Market

12 Mo. Ago

|            | Active | Pending | Sold | Average Sale Price | Days on Market |
|------------|--------|---------|------|--------------------|----------------|
| Oct. 2020  | 260    | 246     | 266  | \$562,838          | 53             |
| 3 Mo. Ago  | 255    | 354     | 237  | \$531,572          | 38             |
| 6 Mo. Ago  | 301    | 261     | 125  | \$482,265          | 28             |
| 12 Mo. Ago | 419    | 208     | 153  | \$475,009          | 111            |