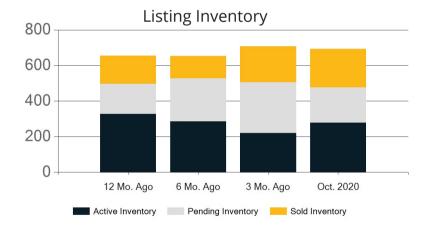

Listing Inventory

\$0

|            | Active | Pending | Sold | Average Sale Price | Days on Market |
|------------|--------|---------|------|--------------------|----------------|
| Oct. 2020  | 159    | 223     | 167  | \$394,146          | 24             |
| 3 Mo. Ago  | 151    | 249     | 136  | \$390,026          | 19             |
| 6 Mo. Ago  | 218    | 217     | 117  | \$364,491          | 22             |
| 12 Mo. Ago | 327    | 228     | 131  | \$350,080          | 30             |

|            | Active | Pending | Sold | Average Sale Price | Days on Market |
|------------|--------|---------|------|--------------------|----------------|
| Oct. 2020  | 279    | 198     | 216  | \$619,585          | 22             |
| 3 Mo. Ago  | 221    | 285     | 203  | \$632,315          | 31             |
| 6 Mo. Ago  | 285    | 243     | 125  | \$576,484          | 59             |
| 12 Mo. Ago | 327    | 170     | 158  | \$556,313          | 64             |