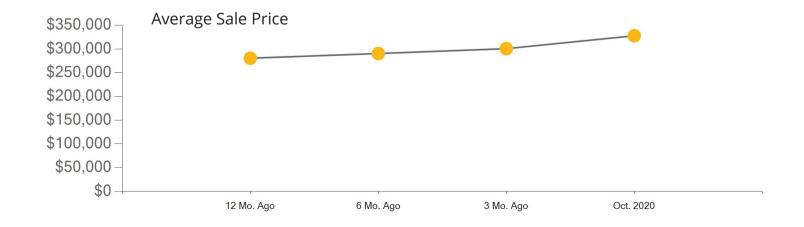

|            | Active | Pending | Sold | Average Sale Price | Days on Market |
|------------|--------|---------|------|--------------------|----------------|
| Oct. 2020  | 237    | 201     | 169  | \$327,830          | 46             |
| 3 Mo. Ago  | 247    | 270     | 142  | \$300,666          | 23             |
| 6 Mo. Ago  | 317    | 201     | 90   | \$290,352          | 45             |
| 12 Mo. Ago | 459    | 170     | 130  | \$280,520          | 43             |