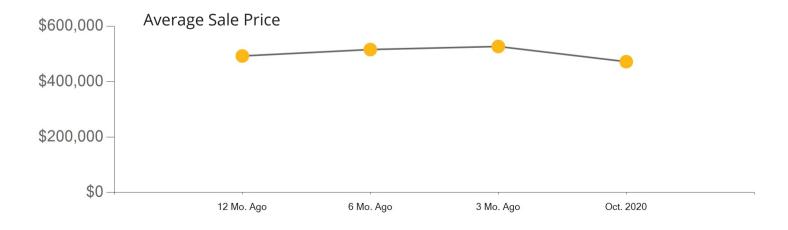

|            | Active | Pending | Sold | Average Sale Price | Days on Market |
|------------|--------|---------|------|--------------------|----------------|
| Oct. 2020  | 432    | 87      | 153  | \$769,651          | 45             |
| 3 Mo. Ago  | 831    | 146     | 164  | \$797,580          | 67             |
| 6 Mo. Ago  | 555    | 101     | 95   | \$836,256          | 35             |
| 12 Mo. Ago | 245    | 27      | 11   | \$724,628          | 28             |