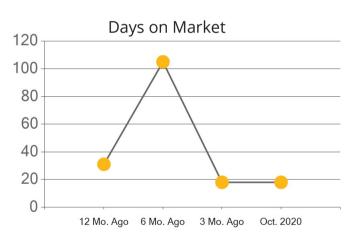

6 Mo. Ago

3 Mo. Ago

Oct. 2020

Days on Market

12 Mo. Ago

|            | Active | Pending | Sold | Average Sale Price | Days on Market |
|------------|--------|---------|------|--------------------|----------------|
| Oct. 2020  | 260    | 246     | 266  | \$562,838          | 53             |
| 3 Mo. Ago  | 255    | 354     | 237  | \$531,572          | 38             |
| 6 Mo. Ago  | 301    | 261     | 125  | \$482,265          | 28             |
| 12 Mo. Ago | 419    | 208     | 153  | \$475,009          | 111            |

|            | Active | Pending | Sold | Average Sale Price | Days on Market |
|------------|--------|---------|------|--------------------|----------------|
| Oct. 2020  | 78     | 71      | 69   | \$334,784          | 18             |
| 3 Mo. Ago  | 81     | 96      | 49   | \$339,456          | 18             |
| 6 Mo. Ago  | 104    | 91      | 51   | \$304,983          | 105            |
| 12 Mo. Ago | 164    | 83      | 47   | \$306,780          | 31             |