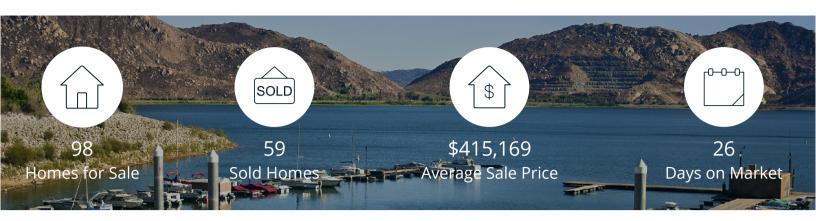

|            | Active | Pending | Sold | Average Sale Price | Days on Market |
|------------|--------|---------|------|--------------------|----------------|
| Oct. 2020  | 98     | 94      | 59   | \$415,169          | 26             |
| 3 Mo. Ago  | 76     | 137     | 62   | \$413,605          | 18             |
| 6 Mo. Ago  | 123    | 116     | 43   | \$410,858          | 28             |
| 12 Mo. Ago | 138    | 92      | 54   | \$353,423          | 36             |