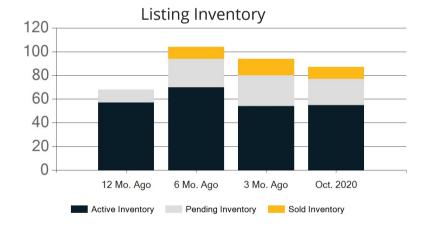

|            | Active | Pending | Sold | Average Sale Price | Days on Market |
|------------|--------|---------|------|--------------------|----------------|
| Oct. 2020  | 55     | 22      | 10   | \$166,805          | 37             |
| 3 Mo. Ago  | 54     | 26      | 14   | \$139,814          | 71             |
| 6 Mo. Ago  | 70     | 24      | 10   | \$117,666          | 40             |
| 12 Mo. Ago | 57     | 11      | 0    | \$0                | 0              |