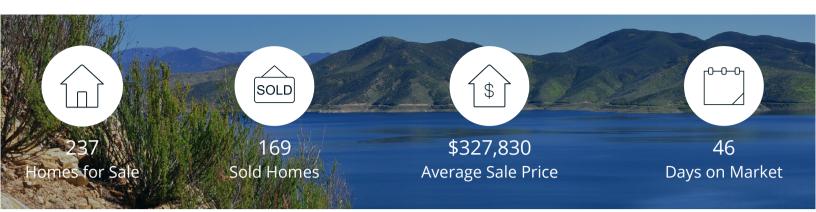

|            | Active | Pending | Sold | Average Sale Price | Days on Market |
|------------|--------|---------|------|--------------------|----------------|
| Oct. 2020  | 237    | 201     | 169  | \$327,830          | 46             |
| 3 Mo. Ago  | 247    | 270     | 142  | \$300,666          | 23             |
| 6 Mo. Ago  | 317    | 201     | 90   | \$290,352          | 45             |
| 12 Mo. Ago | 459    | 170     | 130  | \$280,520          | 43             |