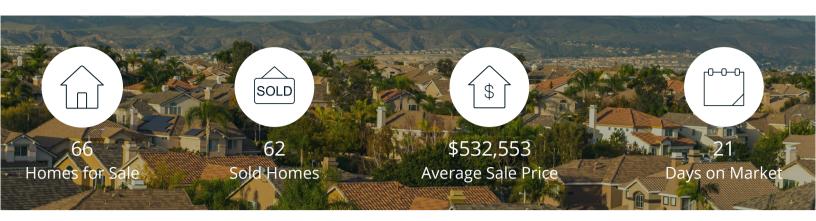

|            | Active | Pending | Sold | Average Sale Price | Days on Market |
|------------|--------|---------|------|--------------------|----------------|
| Oct. 2020  | 66     | 74      | 62   | \$532,553          | 21             |
| 3 Mo. Ago  | 73     | 91      | 60   | \$514,956          | 52             |
| 6 Mo. Ago  | 112    | 84      | 36   | \$462,477          | 32             |
| 12 Mo. Ago | 90     | 61      | 39   | \$478,730          | 46             |