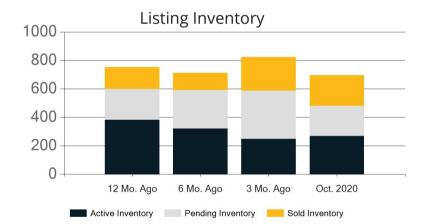

|            | Active | Pending | Sold | Average Sale Price | Days on Market |
|------------|--------|---------|------|--------------------|----------------|
| Oct. 2020  | 269    | 212     | 215  | \$610,971          | 31             |
| 3 Mo. Ago  | 249    | 338     | 237  | \$601,436          | 46             |
| 6 Mo. Ago  | 320    | 272     | 120  | \$563,544          | 43             |
| 12 Mo. Ago | 383    | 216     | 155  | \$544,738          | 54             |