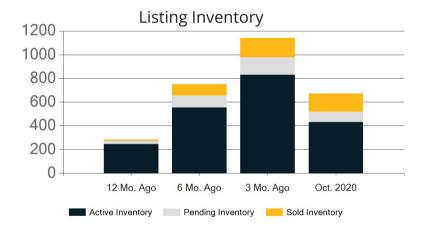

Listing Inventory

\$0

|            | Active | Pending | Sold | Average Sale Price | Days on Market |
|------------|--------|---------|------|--------------------|----------------|
| Oct. 2020  | 159    | 223     | 167  | \$394,146          | 24             |
| 3 Mo. Ago  | 151    | 249     | 136  | \$390,026          | 19             |
| 6 Mo. Ago  | 218    | 217     | 117  | \$364,491          | 22             |
| 12 Mo. Ago | 327    | 228     | 131  | \$350,080          | 30             |

|            | Active | Pending | Sold | Average Sale Price | Days on Market |
|------------|--------|---------|------|--------------------|----------------|
| Oct. 2020  | 432    | 87      | 153  | \$769,651          | 45             |
| 3 Mo. Ago  | 831    | 146     | 164  | \$797,580          | 67             |
| 6 Mo. Ago  | 555    | 101     | 95   | \$836,256          | 35             |
| 12 Mo. Ago | 245    | 27      | 11   | \$724,628          | 28             |