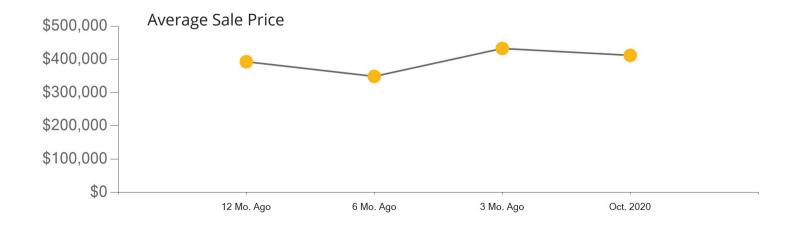

|            | Active | Pending | Sold | Average Sale Price | Days on Market |
|------------|--------|---------|------|--------------------|----------------|
| Oct. 2020  | 715    | 157     | 156  | \$412,370          | 51             |
| 3 Mo. Ago  | 709    | 173     | 160  | \$433,006          | 95             |
| 6 Mo. Ago  | 700    | 133     | 106  | \$348,991          | 58             |
| 12 Mo. Ago | 513    | 69      | 8    | \$393,227          | 64             |