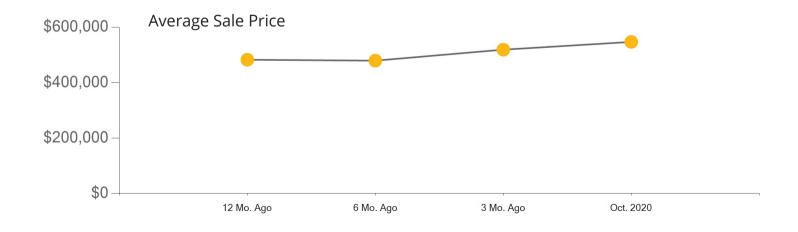

|            | Active | Pending | Sold | Average Sale Price | Days on Market |
|------------|--------|---------|------|--------------------|----------------|
| Oct. 2020  | 78     | 71      | 69   | \$334,784          | 18             |
| 3 Mo. Ago  | 81     | 96      | 49   | \$339,456          | 18             |
| 6 Mo. Ago  | 104    | 91      | 51   | \$304,983          | 105            |
| 12 Mo. Ago | 164    | 83      | 47   | \$306,780          | 31             |