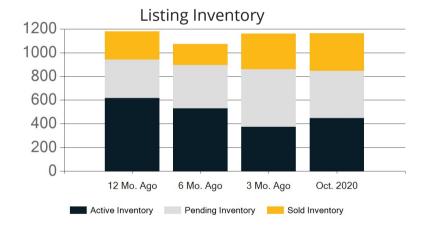

|            | Active | Pending | Sold | Average Sale Price | Days on Market |
|------------|--------|---------|------|--------------------|----------------|
| Oct. 2020  | 447    | 400     | 316  | \$546,975          | 29             |
| 3 Mo. Ago  | 374    | 485     | 302  | \$518,962          | 42             |
| 6 Mo. Ago  | 529    | 367     | 177  | \$479,305          | 22             |
| 12 Mo. Ago | 618    | 325     | 238  | \$482,542          | 56             |