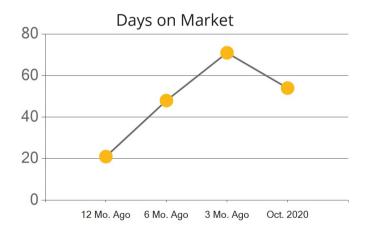

|            | Active | Pending | Sold | Average Sale Price | Days on Market |
|------------|--------|---------|------|--------------------|----------------|
| Oct. 2020  | 237    | 76      | 45   | \$299,524          | 54             |
| 3 Mo. Ago  | 342    | 73      | 49   | \$274,590          | 71             |
| 6 Mo. Ago  | 273    | 62      | 37   | \$239,795          | 48             |
| 12 Mo. Ago | 192    | 38      | 14   | \$240,675          | 21             |