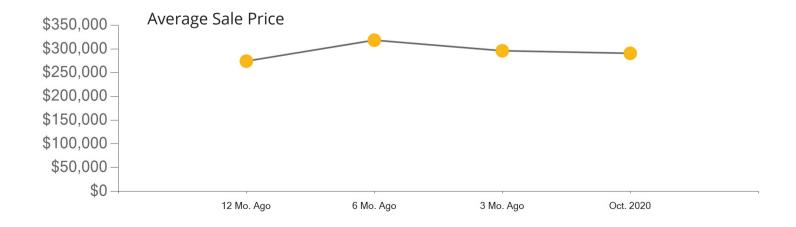

Rancho Mirage

Riverside

San Jacinto

Temecula

Wildomar

|            | Active | Pending | Sold | Average Sale Price | Days on Market |
|------------|--------|---------|------|--------------------|----------------|
| Oct. 2020  | 70     | 49      | 43   | \$290,846          | 35             |
| 3 Mo. Ago  | 61     | 69      | 43   | \$296,206          | 57             |
| 6 Mo. Ago  | 94     | 57      | 25   | \$318,530          | 35             |
| 12 Mo. Ago | 112    | 48      | 34   | \$274,344          | 118            |