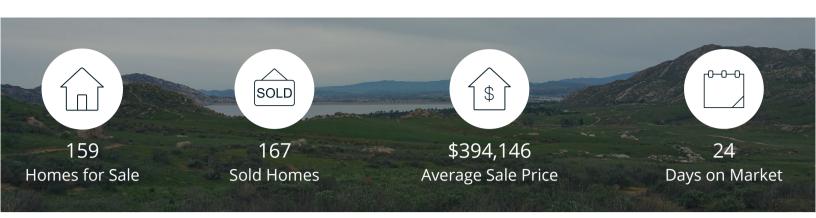

Listing Inventory

\$0

|            | Active | Pending | Sold | Average Sale Price | Days on Market |
|------------|--------|---------|------|--------------------|----------------|
| Oct. 2020  | 159    | 223     | 167  | \$394,146          | 24             |
| 3 Mo. Ago  | 151    | 249     | 136  | \$390,026          | 19             |
| 6 Mo. Ago  | 218    | 217     | 117  | \$364,491          | 22             |
| 12 Mo. Ago | 327    | 228     | 131  | \$350,080          | 30             |