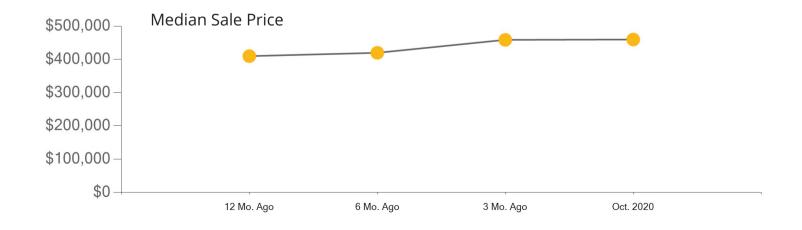

|            | Active | Pending | Sold  | Median Sale Price | Days on Market |
|------------|--------|---------|-------|-------------------|----------------|
| Oct. 2020  | 7,029  | 3,281   | 3,205 | \$460,000         | 51             |
| 3 Mo. Ago  | 7,580  | 4,359   | 3,040 | \$459,000         | 66             |
| 6 Mo. Ago  | 7,973  | 3,453   | 1,864 | \$420,000         | 55             |
| 12 Mo. Ago | 7,487  | 2,575   | 1,658 | \$410,000         | 55             |