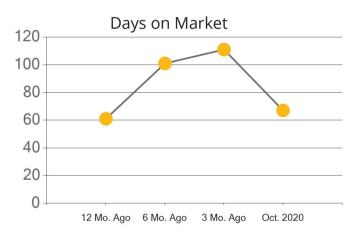

|            | Active | Pending | Sold | Average Sale Price | Days on Market |
|------------|--------|---------|------|--------------------|----------------|
| Oct. 2020  | 145    | 142     | 119  | \$439,277          | 36             |
| 3 Mo. Ago  | 123    | 162     | 121  | \$418,158          | 51             |
| 6 Mo. Ago  | 164    | 146     | 79   | \$400,784          | 31             |
| 12 Mo. Ago | 269    | 122     | 91   | \$374,344          | 54             |

6 Mo. Ago

3 Mo. Ago

Oct. 2020

Days on Market

12 Mo. Ago

|            | Active | Pending | Sold | Average Sale Price | Days on Market |
|------------|--------|---------|------|--------------------|----------------|
| Oct. 2020  | 260    | 246     | 266  | \$562,838          | 53             |
| 3 Mo. Ago  | 255    | 354     | 237  | \$531,572          | 38             |
| 6 Mo. Ago  | 301    | 261     | 125  | \$482,265          | 28             |
| 12 Mo. Ago | 419    | 208     | 153  | \$475,009          | 111            |