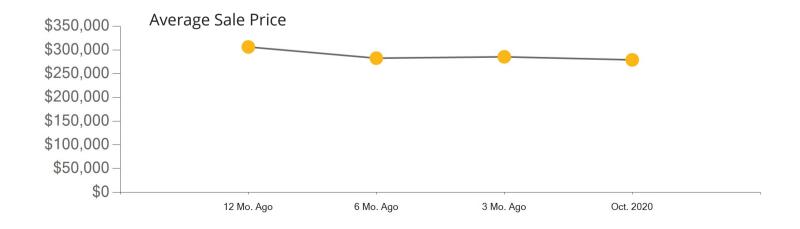

|            | Active | Pending | Sold | Average Sale Price | Days on Market |
|------------|--------|---------|------|--------------------|----------------|
| Oct. 2020  | 269    | 212     | 215  | \$610,971          | 31             |
| 3 Mo. Ago  | 249    | 338     | 237  | \$601,436          | 46             |
| 6 Mo. Ago  | 320    | 272     | 120  | \$563,544          | 43             |
| 12 Mo. Ago | 383    | 216     | 155  | \$544,738          | 54             |