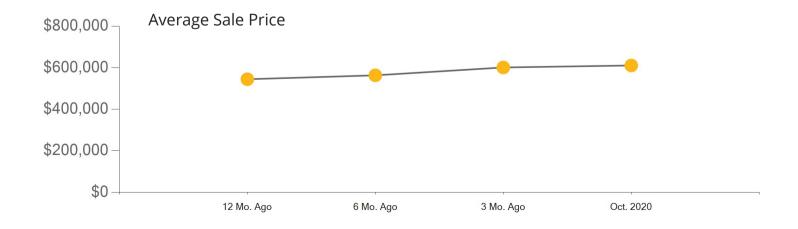

|            | Active | Pending | Sold | Average Sale Price | Days on Market |
|------------|--------|---------|------|--------------------|----------------|
| Oct. 2020  | 269    | 212     | 215  | \$610,971          | 31             |
| 3 Mo. Ago  | 249    | 338     | 237  | \$601,436          | 46             |
| 6 Mo. Ago  | 320    | 272     | 120  | \$563,544          | 43             |
| 12 Mo. Ago | 383    | 216     | 155  | \$544,738          | 54             |