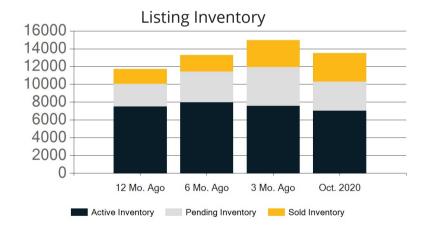

|            | Active | Pending | Sold  | Median Sale Price | Days on Market |
|------------|--------|---------|-------|-------------------|----------------|
| Oct. 2020  | 7,029  | 3,281   | 3,205 | \$460,000         | 51             |
| 3 Mo. Ago  | 7,580  | 4,359   | 3,040 | \$459,000         | 66             |
| 6 Mo. Ago  | 7,973  | 3,453   | 1,864 | \$420,000         | 55             |
| 12 Mo. Ago | 7,487  | 2,575   | 1,658 | \$410,000         | 55             |

Listing Inventory

\$0

|            | Active | Pending | Sold | Average Sale Price | Days on Market |
|------------|--------|---------|------|--------------------|----------------|
| Oct. 2020  | 159    | 223     | 167  | \$394,146          | 24             |
| 3 Mo. Ago  | 151    | 249     | 136  | \$390,026          | 19             |
| 6 Mo. Ago  | 218    | 217     | 117  | \$364,491          | 22             |
| 12 Mo. Ago | 327    | 228     | 131  | \$350,080          | 30             |