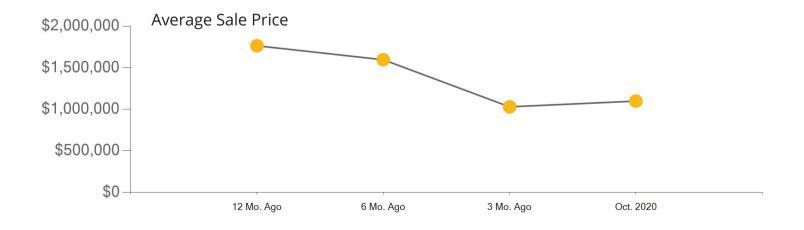

|            | Active | Pending | Sold | Average Sale Price | Days on Market |
|------------|--------|---------|------|--------------------|----------------|
| Oct. 2020  | 269    | 32      | 50   | \$1,098,500        | 145            |
| 3 Mo. Ago  | 283    | 33      | 40   | \$1,029,245        | 211            |
| 6 Mo. Ago  | 261    | 24      | 22   | \$1,596,682        | 155            |
| 12 Mo. Ago | 175    | 11      | 1    | \$1,764,667        | 208            |