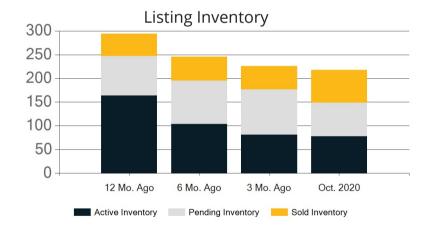

Listing Inventory

\$0

|            | Active | Pending | Sold | Average Sale Price | Days on Market |
|------------|--------|---------|------|--------------------|----------------|
| Oct. 2020  | 159    | 223     | 167  | \$394,146          | 24             |
| 3 Mo. Ago  | 151    | 249     | 136  | \$390,026          | 19             |
| 6 Mo. Ago  | 218    | 217     | 117  | \$364,491          | 22             |
| 12 Mo. Ago | 327    | 228     | 131  | \$350,080          | 30             |

|            | Active | Pending | Sold | Average Sale Price | Days on Market |
|------------|--------|---------|------|--------------------|----------------|
| Oct. 2020  | 78     | 71      | 69   | \$334,784          | 18             |
| 3 Mo. Ago  | 81     | 96      | 49   | \$339,456          | 18             |
| 6 Mo. Ago  | 104    | 91      | 51   | \$304,983          | 105            |
| 12 Mo. Ago | 164    | 83      | 47   | \$306,780          | 31             |