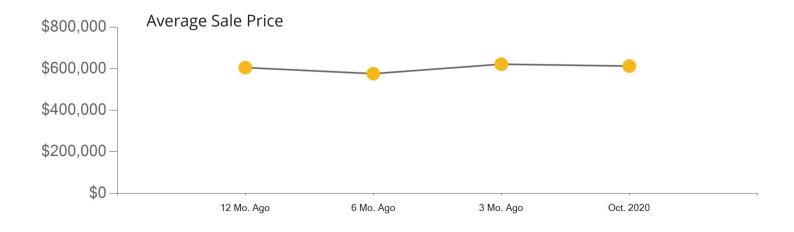

|            | Active | Pending | Sold | Average Sale Price | Days on Market |
|------------|--------|---------|------|--------------------|----------------|
| Oct. 2020  | 295    | 88      | 82   | \$386,324          | 52             |
| 3 Mo. Ago  | 355    | 116     | 65   | \$390,106          | 62             |
| 6 Mo. Ago  | 286    | 96      | 44   | \$346,788          | 66             |
| 12 Mo. Ago | 221    | 38      | 8    | \$352,705          | 20             |