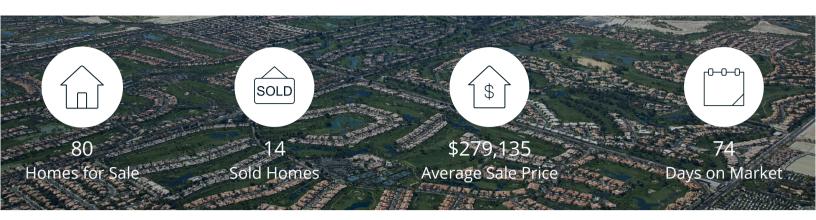

|            | Active | Pending | Sold | Average Sale Price | Days on Market |
|------------|--------|---------|------|--------------------|----------------|
| Oct. 2020  | 80     | 31      | 14   | \$279,135          | 74             |
| 3 Mo. Ago  | 81     | 24      | 18   | \$285,524          | 46             |
| 6 Mo. Ago  | 84     | 37      | 8    | \$282,684          | 25             |
| 12 Mo. Ago | 74     | 16      | 0    | \$306,333          | 0              |