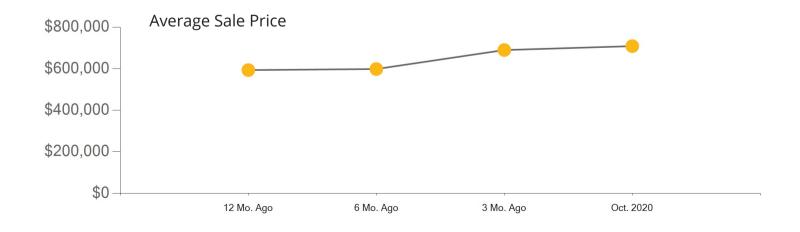

|            | Active | Pending | Sold | Average Sale Price | Days on Market |
|------------|--------|---------|------|--------------------|----------------|
| Oct. 2020  | 903    | 149     | 233  | \$472,000          | 79             |
| 3 Mo. Ago  | 949    | 177     | 199  | \$526,886          | 126            |
| 6 Mo. Ago  | 978    | 127     | 109  | \$515,806          | 90             |
| 12 Mo. Ago | 682    | 74      | 6    | \$492,577          | 37             |