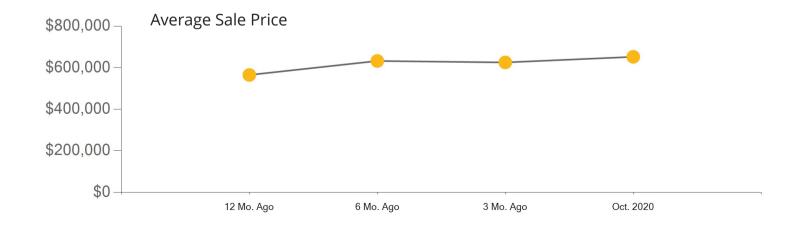

|            | Active | Pending | Sold | Average Sale Price | Days on Market |
|------------|--------|---------|------|--------------------|----------------|
| Oct. 2020  | 237    | 201     | 169  | \$327,830          | 46             |
| 3 Mo. Ago  | 247    | 270     | 142  | \$300,666          | 23             |
| 6 Mo. Ago  | 317    | 201     | 90   | \$290,352          | 45             |
| 12 Mo. Ago | 459    | 170     | 130  | \$280,520          | 43             |