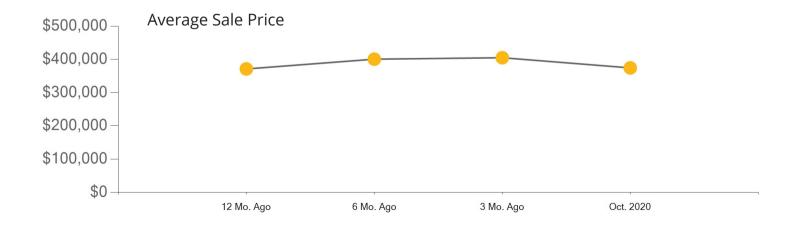

|            | Active | Pending | Sold | Average Sale Price | Days on Market |
|------------|--------|---------|------|--------------------|----------------|
| Oct. 2020  | 31     | 22      | 7    | \$374,571          | 8              |
| 3 Mo. Ago  | 10     | 29      | 12   | \$405,221          | 48             |
| 6 Mo. Ago  | 15     | 24      | 9    | \$400,826          | 47             |
| 12 Mo. Ago | 43     | 28      | 14   | \$371,383          | 37             |