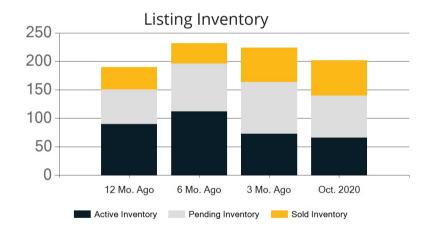

|            | Active | Pending | Sold | Average Sale Price | Days on Market |
|------------|--------|---------|------|--------------------|----------------|
| Oct. 2020  | 883    | 113     | 200  | \$744,205          | 67             |
| 3 Mo. Ago  | 904    | 172     | 205  | \$734,473          | 111            |
| 6 Mo. Ago  | 934    | 104     | 108  | \$804,284          | 101            |
| 12 Mo. Ago | 693    | 67      | 5    | \$579,637          | 61             |