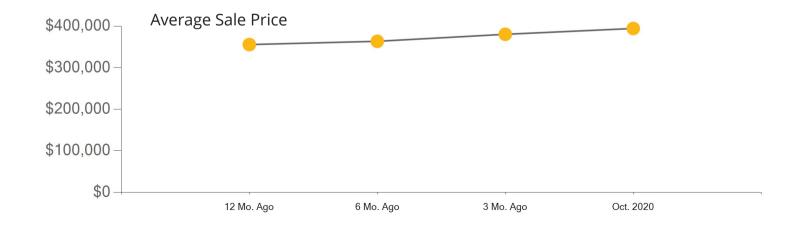

|            | Active | Pending | Sold | Average Sale Price | Days on Market |
|------------|--------|---------|------|--------------------|----------------|
| Oct. 2020  | 100    | 106     | 90   | \$394,610          | 37             |
| 3 Mo. Ago  | 98     | 157     | 78   | \$380,586          | 19             |
| 6 Mo. Ago  | 136    | 93      | 63   | \$363,711          | 24             |
| 12 Mo. Ago | 201    | 96      | 57   | \$355,816          | 51             |