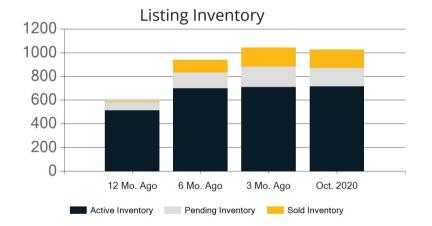

|            | Active | Pending | Sold | Average Sale Price | Days on Market |
|------------|--------|---------|------|--------------------|----------------|
| Oct. 2020  | 715    | 157     | 156  | \$412,370          | 51             |
| 3 Mo. Ago  | 709    | 173     | 160  | \$433,006          | 95             |
| 6 Mo. Ago  | 700    | 133     | 106  | \$348,991          | 58             |
| 12 Mo. Ago | 513    | 69      | 8    | \$393,227          | 64             |