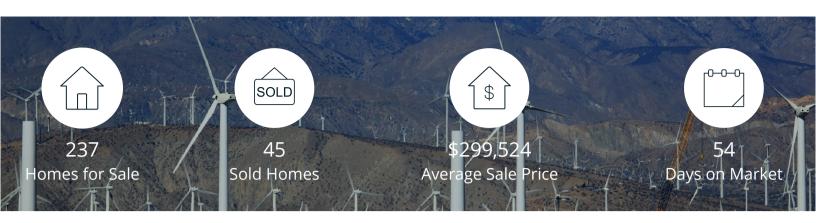

|            | Active | Pending | Sold | Average Sale Price | Days on Market |
|------------|--------|---------|------|--------------------|----------------|
| Oct. 2020  | 237    | 76      | 45   | \$299,524          | 54             |
| 3 Mo. Ago  | 342    | 73      | 49   | \$274,590          | 71             |
| 6 Mo. Ago  | 273    | 62      | 37   | \$239,795          | 48             |
| 12 Mo. Ago | 192    | 38      | 14   | \$240,675          | 21             |