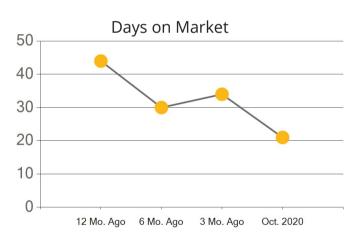

Listing Inventory

\$0

|            | Active | Pending | Sold | Average Sale Price | Days on Market |
|------------|--------|---------|------|--------------------|----------------|
| Oct. 2020  | 159    | 223     | 167  | \$394,146          | 24             |
| 3 Mo. Ago  | 151    | 249     | 136  | \$390,026          | 19             |
| 6 Mo. Ago  | 218    | 217     | 117  | \$364,491          | 22             |
| 12 Mo. Ago | 327    | 228     | 131  | \$350,080          | 30             |