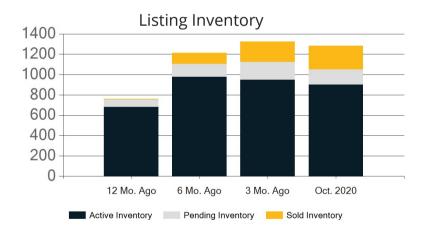

Listing Inventory

\$0

|            | Active | Pending | Sold | Average Sale Price | Days on Market |
|------------|--------|---------|------|--------------------|----------------|
| Oct. 2020  | 159    | 223     | 167  | \$394,146          | 24             |
| 3 Mo. Ago  | 151    | 249     | 136  | \$390,026          | 19             |
| 6 Mo. Ago  | 218    | 217     | 117  | \$364,491          | 22             |
| 12 Mo. Ago | 327    | 228     | 131  | \$350,080          | 30             |

|            | Active | Pending | Sold | Average Sale Price | Days on Market |
|------------|--------|---------|------|--------------------|----------------|
| Oct. 2020  | 903    | 149     | 233  | \$472,000          | 79             |
| 3 Mo. Ago  | 949    | 177     | 199  | \$526,886          | 126            |
| 6 Mo. Ago  | 978    | 127     | 109  | \$515,806          | 90             |
| 12 Mo. Ago | 682    | 74      | 6    | \$492,577          | 37             |