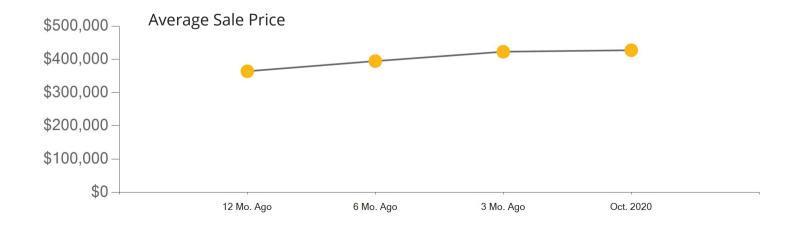

Listing Inventory

\$0

|            | Active | Pending | Sold | Average Sale Price | Days on Market |
|------------|--------|---------|------|--------------------|----------------|
| Oct. 2020  | 159    | 223     | 167  | \$394,146          | 24             |
| 3 Mo. Ago  | 151    | 249     | 136  | \$390,026          | 19             |
| 6 Mo. Ago  | 218    | 217     | 117  | \$364,491          | 22             |
| 12 Mo. Ago | 327    | 228     | 131  | \$350,080          | 30             |