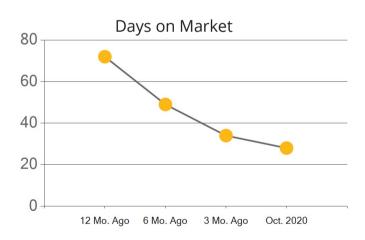

6 Mo. Ago

3 Mo. Ago

Oct. 2020

Days on Market

12 Mo. Ago

|            | Active | Pending | Sold | Average Sale Price | Days on Market |
|------------|--------|---------|------|--------------------|----------------|
| Oct. 2020  | 260    | 246     | 266  | \$562,838          | 53             |
| 3 Mo. Ago  | 255    | 354     | 237  | \$531,572          | 38             |
| 6 Mo. Ago  | 301    | 261     | 125  | \$482,265          | 28             |
| 12 Mo. Ago | 419    | 208     | 153  | \$475,009          | 111            |

|            | Active | Pending | Sold | Average Sale Price | Days on Market |
|------------|--------|---------|------|--------------------|----------------|
| Oct. 2020  | 57     | 29      | 29   | \$708,979          | 28             |
| 3 Mo. Ago  | 48     | 47      | 34   | \$690,134          | 34             |
| 6 Mo. Ago  | 68     | 31      | 18   | \$598,694          | 49             |
| 12 Mo. Ago | 78     | 40      | 20   | \$593,680          | 72             |