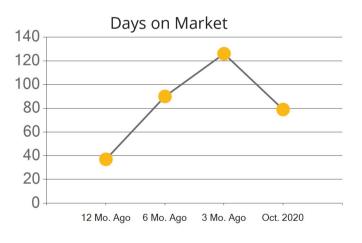

6 Mo. Ago

3 Mo. Ago

Oct. 2020

Days on Market

12 Mo. Ago

|            | Active | Pending | Sold | Average Sale Price | Days on Market |
|------------|--------|---------|------|--------------------|----------------|
| Oct. 2020  | 260    | 246     | 266  | \$562,838          | 53             |
| 3 Mo. Ago  | 255    | 354     | 237  | \$531,572          | 38             |
| 6 Mo. Ago  | 301    | 261     | 125  | \$482,265          | 28             |
| 12 Mo. Ago | 419    | 208     | 153  | \$475,009          | 111            |

|            | Active | Pending | Sold | Average Sale Price | Days on Market |
|------------|--------|---------|------|--------------------|----------------|
| Oct. 2020  | 903    | 149     | 233  | \$472,000          | 79             |
| 3 Mo. Ago  | 949    | 177     | 199  | \$526,886          | 126            |
| 6 Mo. Ago  | 978    | 127     | 109  | \$515,806          | 90             |
| 12 Mo. Ago | 682    | 74      | 6    | \$492,577          | 37             |