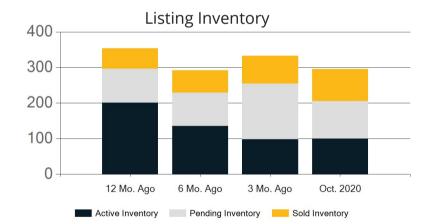

|            | Active | Pending | Sold | Average Sale Price | Days on Market |
|------------|--------|---------|------|--------------------|----------------|
| Oct. 2020  | 100    | 106     | 90   | \$394,610          | 37             |
| 3 Mo. Ago  | 98     | 157     | 78   | \$380,586          | 19             |
| 6 Mo. Ago  | 136    | 93      | 63   | \$363,711          | 24             |
| 12 Mo. Ago | 201    | 96      | 57   | \$355,816          | 51             |

Listing Inventory

\$0

|            | Active | Pending | Sold | Average Sale Price | Days on Market |
|------------|--------|---------|------|--------------------|----------------|
| Oct. 2020  | 159    | 223     | 167  | \$394,146          | 24             |
| 3 Mo. Ago  | 151    | 249     | 136  | \$390,026          | 19             |
| 6 Mo. Ago  | 218    | 217     | 117  | \$364,491          | 22             |
| 12 Mo. Ago | 327    | 228     | 131  | \$350,080          | 30             |