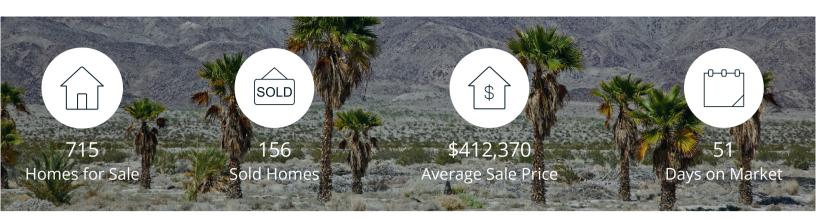

|            | Active | Pending | Sold | Average Sale Price | Days on Market |
|------------|--------|---------|------|--------------------|----------------|
| Oct. 2020  | 715    | 157     | 156  | \$412,370          | 51             |
| 3 Mo. Ago  | 709    | 173     | 160  | \$433,006          | 95             |
| 6 Mo. Ago  | 700    | 133     | 106  | \$348,991          | 58             |
| 12 Mo. Ago | 513    | 69      | 8    | \$393,227          | 64             |