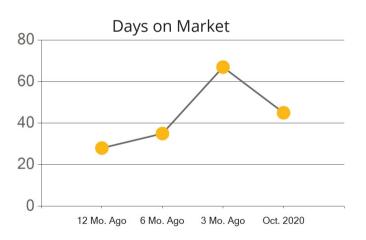

6 Mo. Ago

3 Mo. Ago

Oct. 2020

Days on Market

12 Mo. Ago

|            | Active | Pending | Sold | Average Sale Price | Days on Market |
|------------|--------|---------|------|--------------------|----------------|
| Oct. 2020  | 260    | 246     | 266  | \$562,838          | 53             |
| 3 Mo. Ago  | 255    | 354     | 237  | \$531,572          | 38             |
| 6 Mo. Ago  | 301    | 261     | 125  | \$482,265          | 28             |
| 12 Mo. Ago | 419    | 208     | 153  | \$475,009          | 111            |

|            | Active | Pending | Sold | Average Sale Price | Days on Market |
|------------|--------|---------|------|--------------------|----------------|
| Oct. 2020  | 432    | 87      | 153  | \$769,651          | 45             |
| 3 Mo. Ago  | 831    | 146     | 164  | \$797,580          | 67             |
| 6 Mo. Ago  | 555    | 101     | 95   | \$836,256          | 35             |
| 12 Mo. Ago | 245    | 27      | 11   | \$724,628          | 28             |