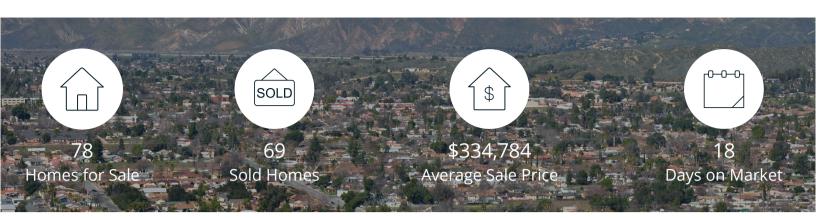

|            | Active | Pending | Sold | Average Sale Price | Days on Market |
|------------|--------|---------|------|--------------------|----------------|
| Oct. 2020  | 78     | 71      | 69   | \$334,784          | 18             |
| 3 Mo. Ago  | 81     | 96      | 49   | \$339,456          | 18             |
| 6 Mo. Ago  | 104    | 91      | 51   | \$304,983          | 105            |
| 12 Mo. Ago | 164    | 83      | 47   | \$306,780          | 31             |