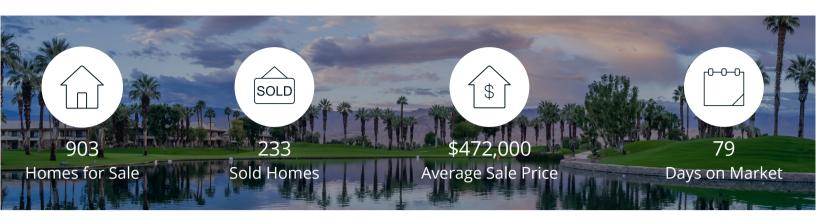

|            | Active | Pending | Sold | Average Sale Price | Days on Market |
|------------|--------|---------|------|--------------------|----------------|
| Oct. 2020  | 903    | 149     | 233  | \$472,000          | 79             |
| 3 Mo. Ago  | 949    | 177     | 199  | \$526,886          | 126            |
| 6 Mo. Ago  | 978    | 127     | 109  | \$515,806          | 90             |
| 12 Mo. Ago | 682    | 74      | 6    | \$492,577          | 37             |