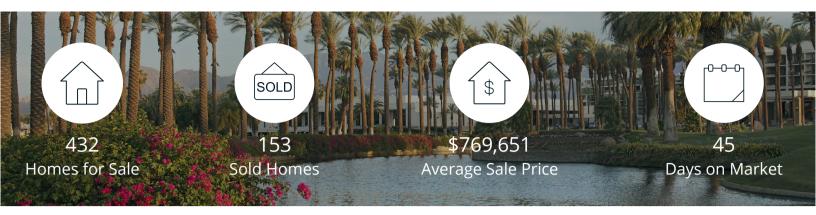

|            | Active | Pending | Sold | Average Sale Price | Days on Market |
|------------|--------|---------|------|--------------------|----------------|
| Oct. 2020  | 432    | 87      | 153  | \$769,651          | 45             |
| 3 Mo. Ago  | 831    | 146     | 164  | \$797,580          | 67             |
| 6 Mo. Ago  | 555    | 101     | 95   | \$836,256          | 35             |
| 12 Mo. Ago | 245    | 27      | 11   | \$724,628          | 28             |