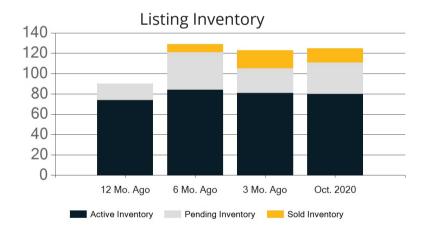

|            | Active | Pending | Sold | Average Sale Price | Days on Market |
|------------|--------|---------|------|--------------------|----------------|
| Oct. 2020  | 269    | 212     | 215  | \$610,971          | 31             |
| 3 Mo. Ago  | 249    | 338     | 237  | \$601,436          | 46             |
| 6 Mo. Ago  | 320    | 272     | 120  | \$563,544          | 43             |
| 12 Mo. Ago | 383    | 216     | 155  | \$544,738          | 54             |