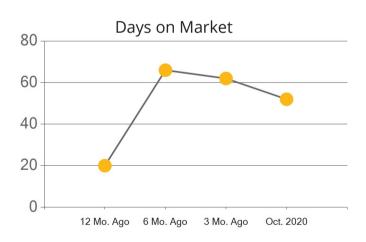

|            | Active | Pending | Sold | Average Sale Price | Days on Market |
|------------|--------|---------|------|--------------------|----------------|
| Oct. 2020  | 295    | 88      | 82   | \$386,324          | 52             |
| 3 Mo. Ago  | 355    | 116     | 65   | \$390,106          | 62             |
| 6 Mo. Ago  | 286    | 96      | 44   | \$346,788          | 66             |
| 12 Mo. Ago | 221    | 38      | 8    | \$352,705          | 20             |