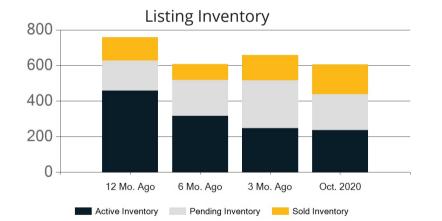

|            | Active | Pending | Sold | Average Sale Price | Days on Market |
|------------|--------|---------|------|--------------------|----------------|
| Oct. 2020  | 237    | 201     | 169  | \$327,830          | 46             |
| 3 Mo. Ago  | 247    | 270     | 142  | \$300,666          | 23             |
| 6 Mo. Ago  | 317    | 201     | 90   | \$290,352          | 45             |
| 12 Mo. Ago | 459    | 170     | 130  | \$280,520          | 43             |